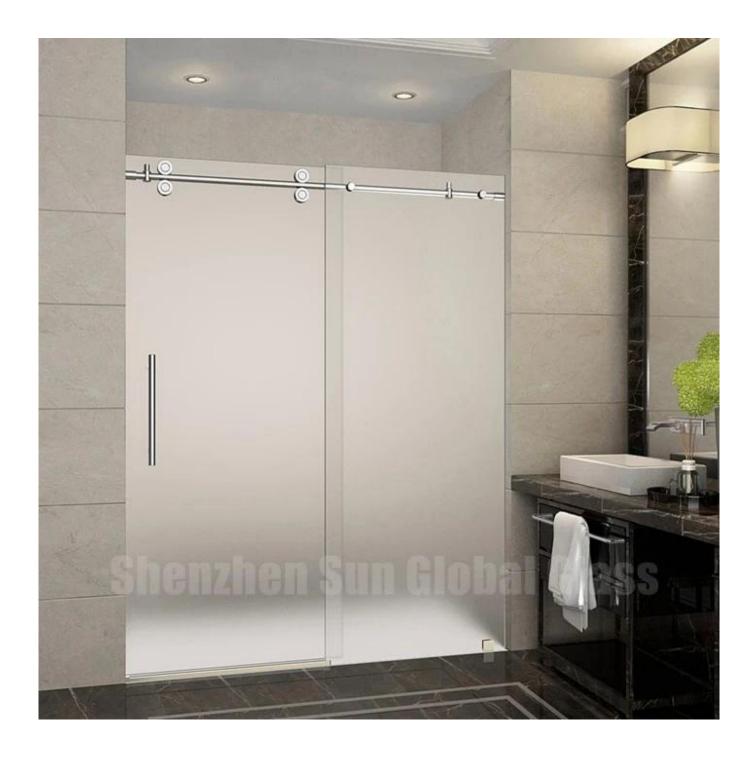

# 3. Bypass/Sliding Opening type for 12mm frosted tempered glass bathroom doors.

-roller design make the installation easy and sliding smoothly.