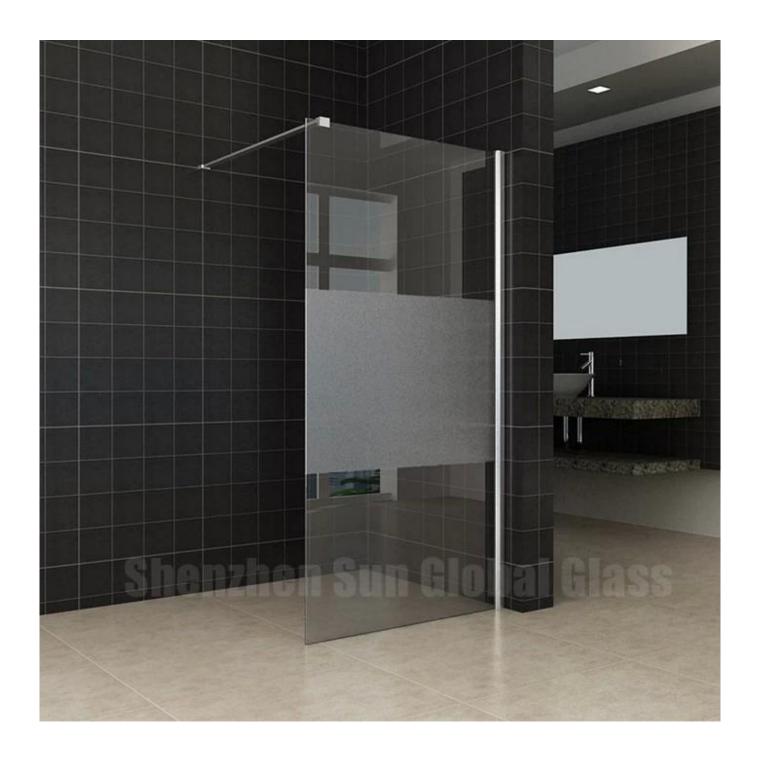

#### 1. Curved door type for 12mm frosted bathroom door .

- -Corner installation for space saving
- -Smooth closing door installs to open at left or right side

5. Fixed door type of 12mm frosted shower doors/enclosures

Framed/Semi-Frameless type for 12mm frosted/privacy glass bathroom doors:

Frame-less bathroom doors for 12mm frosted/privacy glass bathroom doors: