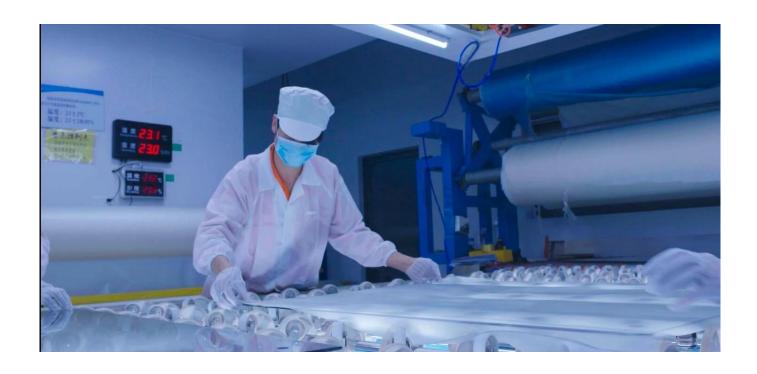

nated glass is that when the toughed laminated glass is broken ,it will remain and stick on inter-layer PVB, while the toughened glass will be shattered into small pieces.

#### Optional glass color for 12MM frosted tempered glass for bathroom doors

Besides of the frosted color ,you can decide to use tempered glass/laminated glass for your shower doors in clear, ultra clear ,colored, and patterned .









### **Quality standards:**

The tempered laminated glass produced by SZG glass factory meets standards as below:

- 1. Chinese Safety Glass Compulsory Certification (CCC) and ISO 9001.
- 2. BS 6206 certificate of UK safety glass standard.
- 3. EN 12150 CE certificate of European safety glass standard.
- 4. SGCC certificate of American safety glass standard.

## **Production lines:**







Safety Packing & Loading: