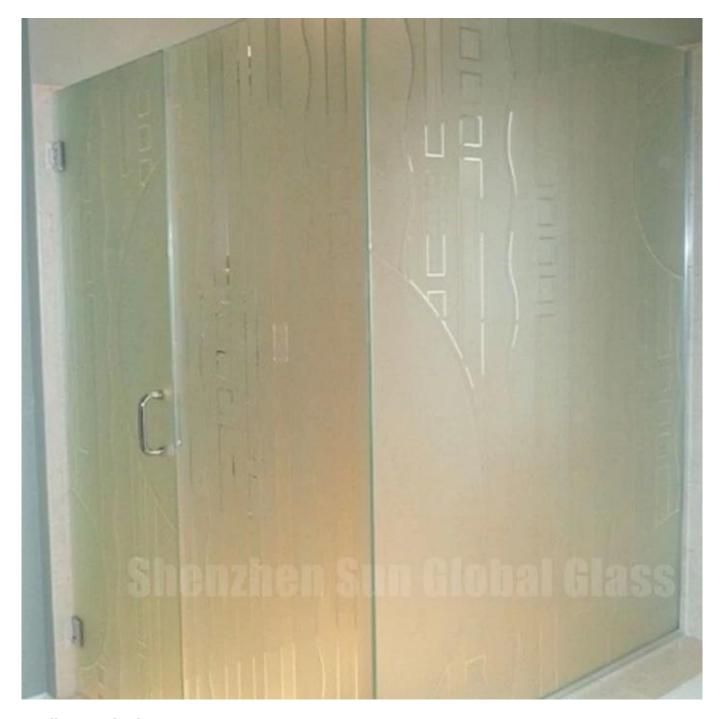

### Functions of 12MM frosted tempered glass for bathroom doors :

Frosted glass works by visually blurring anything located inside the bathroom.

Make sure the frosted side facing inside to reach the best protection effect.

we also have patterned glass with better privacy levels from being the least obscured to the most privacy protection.

Layout of Different door types and opening styles for the 12mm frosted glass shower cabin for your easy understanding: