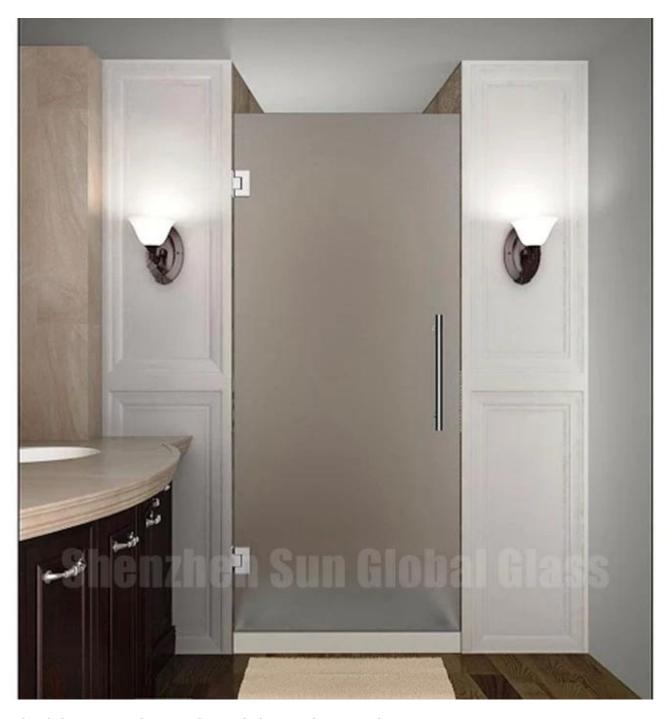

## 4.Pivot/Swing Opening type for 12MM frosted toughed glass bathroom doors

- -The pivot jamb ensures smooth operation, makes out-of-square adjustments easy.
- -The 12mm frosted bathroom door can be installed for left or right entry and swings out only.