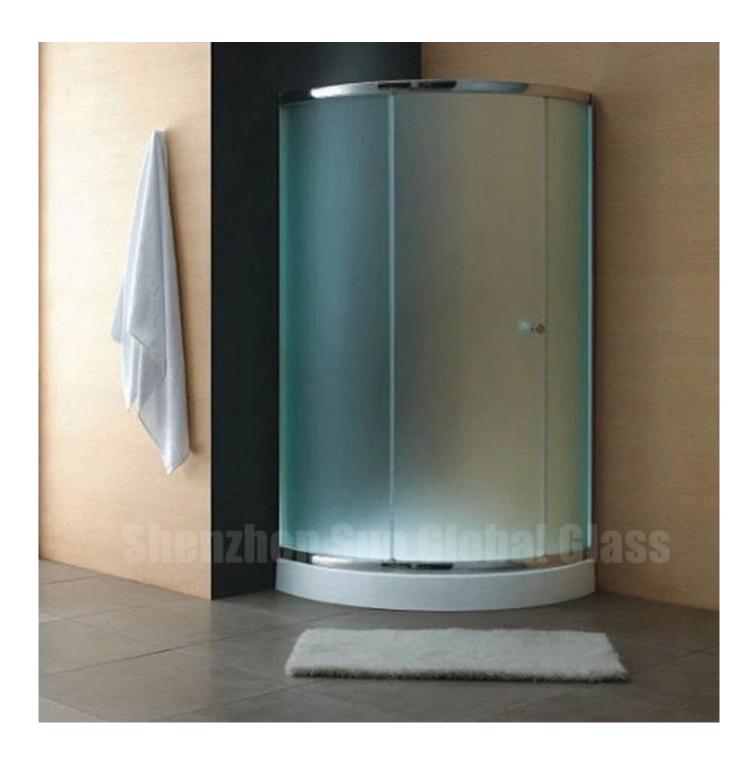

#### 1. Curved door type for 12mm frosted bathroom door .

- -Corner installation for space saving
- -Smooth closing door installs to open at left or right side