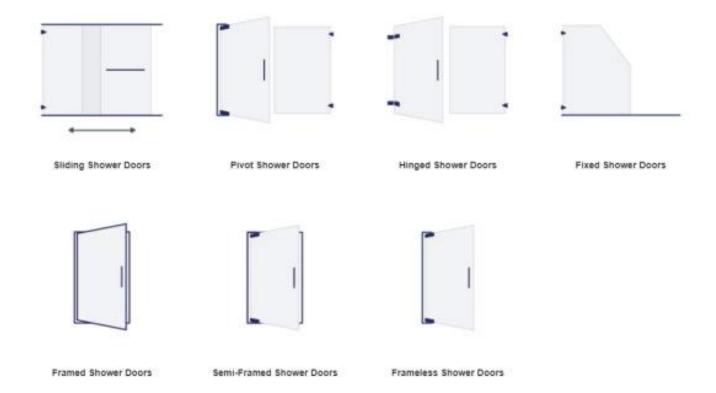

we also have patterned glass with better privacy levels from being the least obscured to the most privacy protection.

Layout of Different door types and opening styles for the 12mm frosted glass shower cabin for your easy understanding:

#### SHOWER DOORS & SHOWER FRAMES BY TYPE