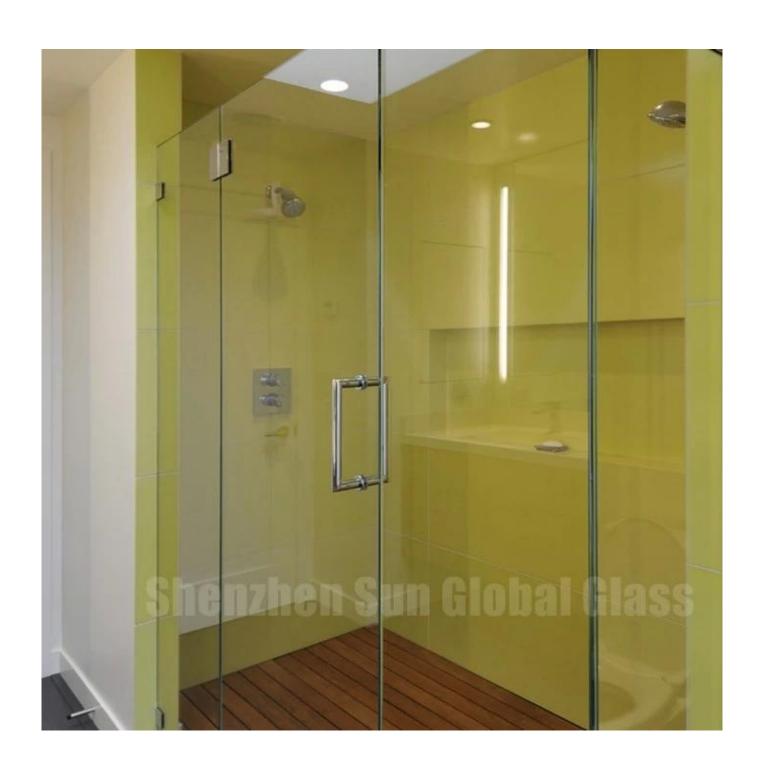

## 4.Pivot/Swing Opening type for 12MM frosted toughed glass bathroom doors

- -The pivot jamb ensures smooth operation, makes out-of-square adjustments easy.
- -The 12mm frosted bathroom door can be installed for left or right entry and swings out only.

#### Optional glass color for 12MM frosted tempered glass for bathroom doors

Besides of the frosted color ,you can decide to use tempered glass/laminated glass for your shower doors in clear, ultra clear ,colored, and patterned .