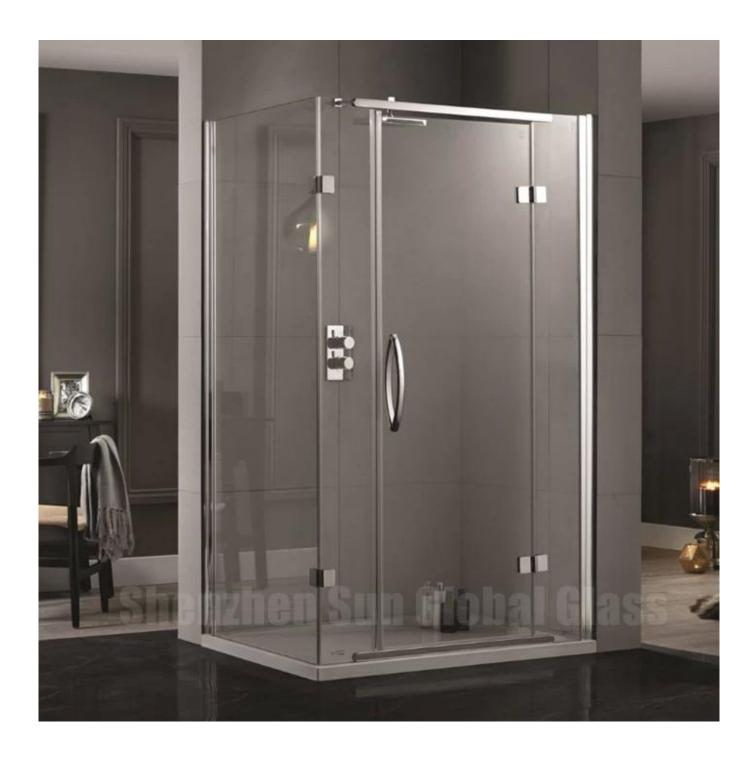

# 2. Hinged door type for 12mm frosted bathroom door as below

-self-closing hinges is mostly applied in hinged door types.