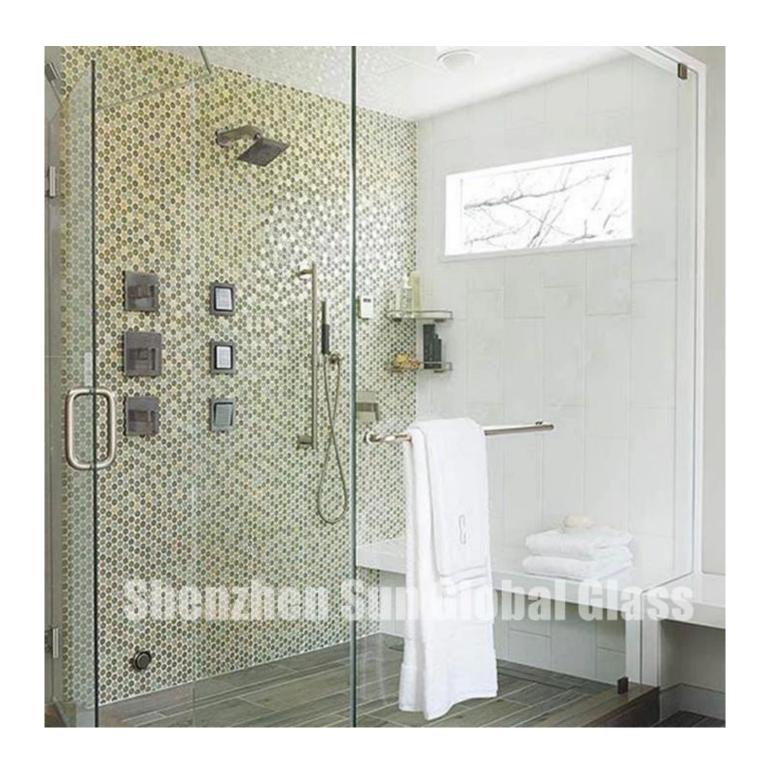

# 3. Bypass/Sliding Opening type for 12mm frosted tempered glass bathroom doors.

-roller design make the installation easy and sliding smoothly.

5. Fixed door type of 12mm frosted shower doors/enclosures

Framed/Semi-Frameless type for 12mm frosted/privacy glass bathroom doors:

Frame-less bathroom doors for 12mm frosted/privacy glass bathroom doors: