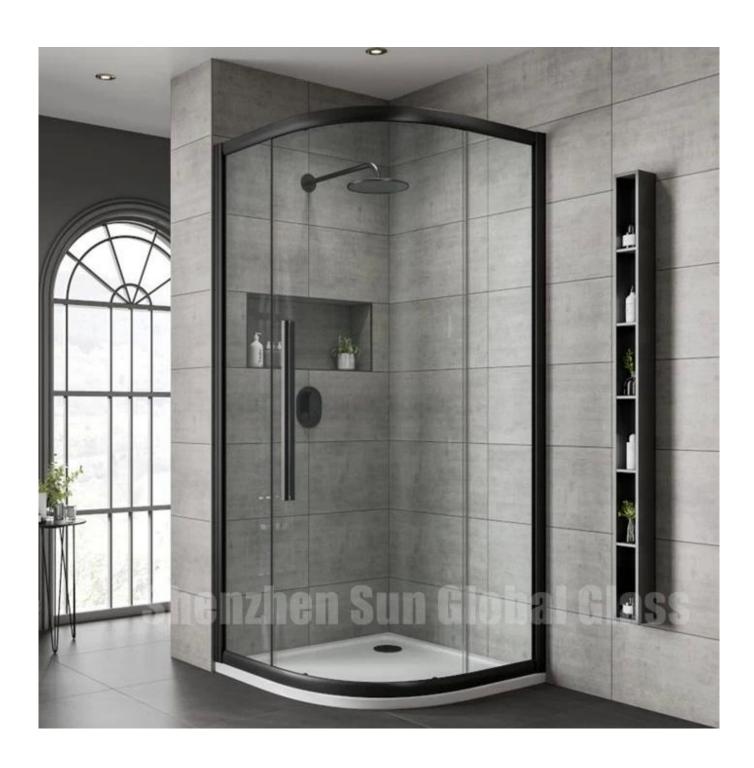

#### 1. Curved door type for 12mm frosted bathroom door .

- -Corner installation for space saving
- -Smooth closing door installs to open at left or right side

Our 12mm thickness frosted tempered glass is widely used in private housing bathrooms swing doors and sliding doors to meet the privacy protection function.

You can just simply install it with frames, or semi-frame-less or without any frames per your wish.