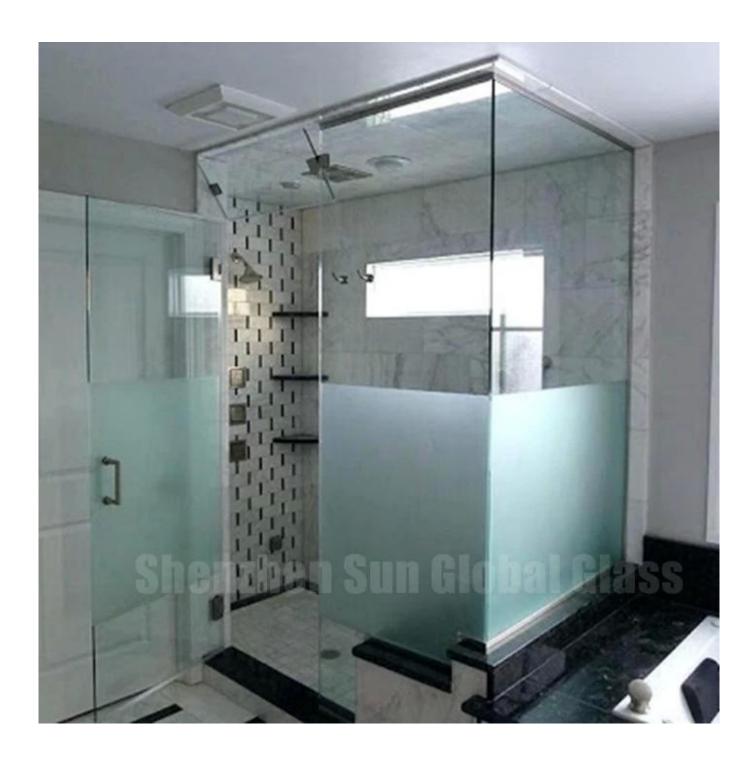

5. Fixed door type of 12mm frosted shower doors/enclosures

Framed/Semi-Frameless type for 12mm frosted/privacy glass bathroom doors:

Frame-less bathroom doors for 12mm frosted/privacy glass bathroom doors:

### Functions of 12MM frosted tempered glass for bathroom doors :

Frosted glass works by visually blurring anything located inside the bathroom.

Make sure the frosted side facing inside to reach the best protection effect.