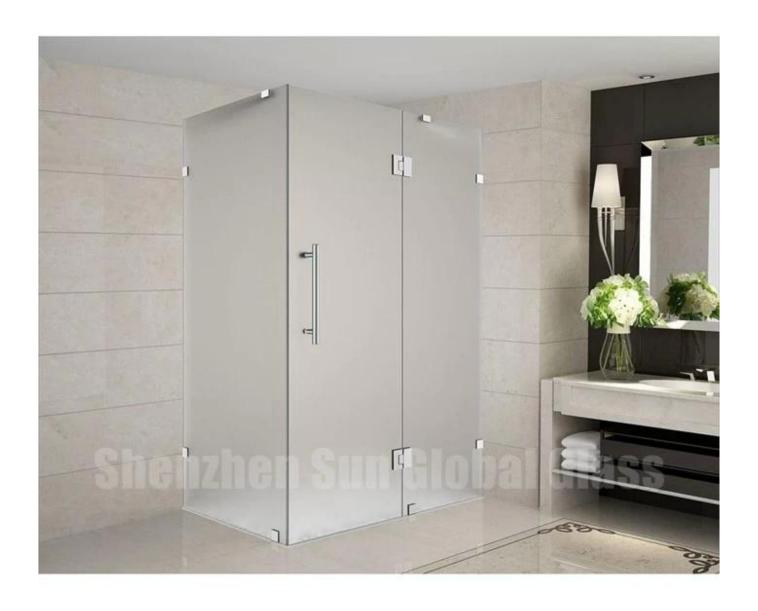

# 2. Hinged door type for 12mm frosted bathroom door as below

-self-closing hinges is mostly applied in hinged door types.

5. Fixed door type of 12mm frosted shower doors/enclosures

Framed/Semi-Frameless type for 12mm frosted/privacy glass bathroom doors:

Frame-less bathroom doors for 12mm frosted/privacy glass bathroom doors: