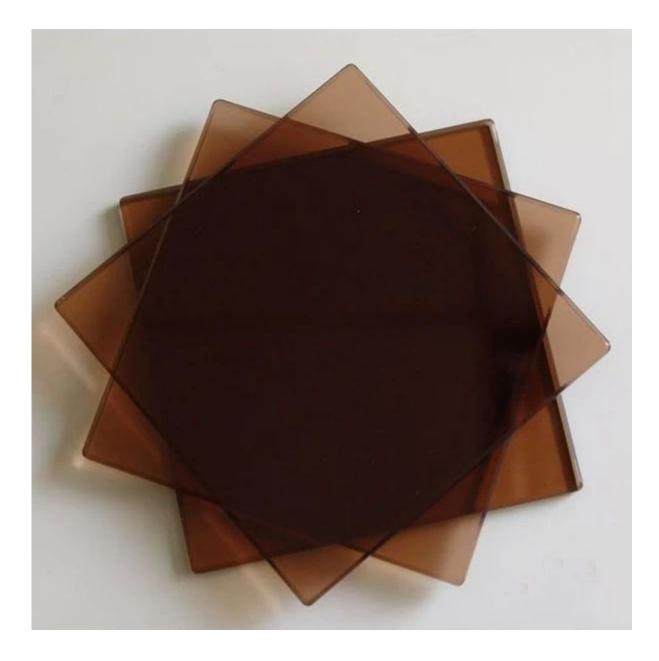

# SGG 12mm brown float glass - Excellent decorative glass options

**Tinted float glass** which reduces both visual and radiant transmittance, is produced by the float process with the addition of small quantities of metal oxides to color the normal clear glass mix. This coloration is achieved through adding metal oxides at the smelting stage.

**3. Decorative:** natural tinted colors offer more excellent options for exterior and interior decoration.

**4. Deep process:** perfect quality of glass for deep processing, cut to size, edge polishing, tempering, lamination, and insulate.

### **Specifications:**

1. Thickness: 3mm 4mm 5mm 5.5mm 6mm 8mm 10mm 12mm

2. Color range: euro bronze, gold bronze, ford blue, light blue, darkblue, dark grey, light grey, dark green, french green, light green