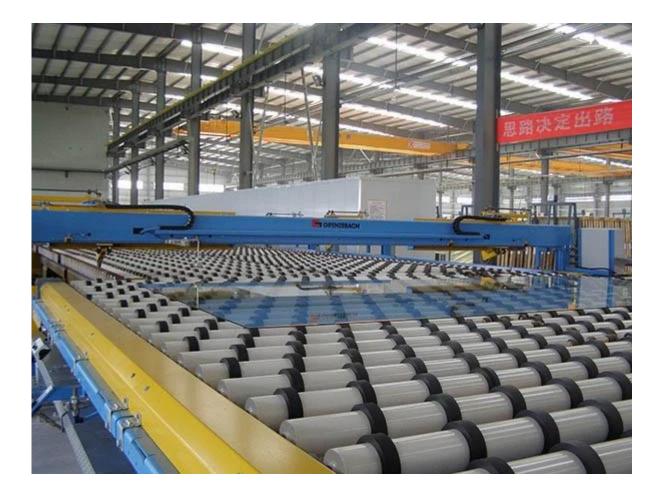

### Product details for tinted glass bronze 12mm thickness:

**Product Pictures** 

**Production Lines:** 