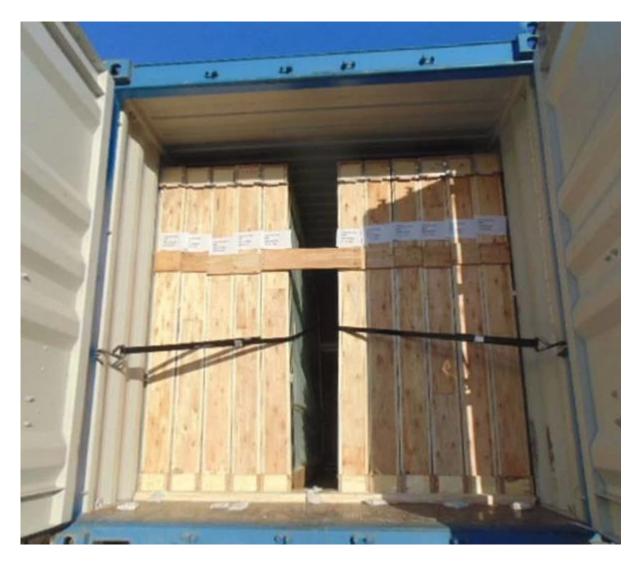

### **Quality:**

Sun Global Glass produce high quality bronze tinted glass 12mm with strong exportation wooden crates. Guarantee professional loading and safety delivery.

## Package and Loading:

Our promise is that you receiving 12mm bronze tinted glass from us with high quality and safety conditions from us.