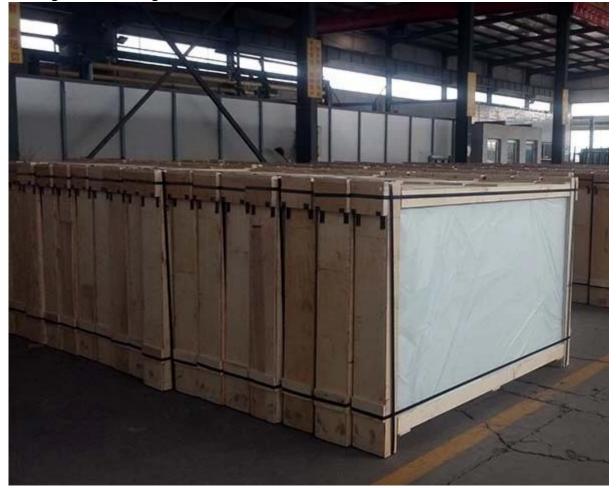

### **Quality:**

Sun Global Glass produce high quality bronze tinted glass 12mm with strong exportation wooden crates. Guarantee professional loading and safety delivery.

## Package and Loading:

Our promise is that you receiving 12mm bronze tinted glass from us with high quality and safety conditions from us.