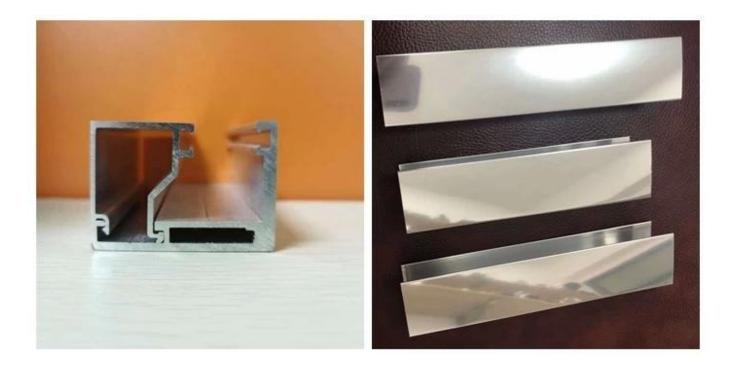

choice for glass use for partition wall and different types of U channel for client's need. For installation, first is to install U channel, then fix glass panels, the last is to using self-adhesive to joint glass panel and u channel firmly.



Advantages of glass partition:

- 1. Expansion of space visually and feeling of lightness and vastness
- 2. 100% safety, normally made by tempered or laminated glass
- 3. Sound insulation and full visual transparency
- 4. Space zoning with minimal costs
- 5. Increasing the amount of natural light



Partition glass choice:

We can produce different kind of glass for partition wall.

- 1. Clear tempered or laminated glass
- 2. Frosted glass
- 3. Printed glass
- 4. Gradient glass
- 5. Insulated glass
- 6. Fluted glass



#### U channel track choice:



#### **Glass certificates:**

Our partition wall glass manufacture strictly under international quality system ISO9001 and pass following quality standards:

1. 12mm clear tempered glass for partition wall meet CCC standard(Chinese Safety Glass Compulsory Certification).

2. 12mm clear tempered glass for partition wall meet China tempered glass quality standard GB15763.2.

3. 12mm clear tempered glass for partition wall meet meet European safety glass quality standard CE EN12150.

4. 12mm clear tempered glass for partition wall meet UK market safety glass quality standard BS6206.



### Inspection:

Our factory take carefully inspection before delivery, to keep all glass in good condition after glass arrive customers. Some reference pictures see as below:



## **Project Reference:**

Fo