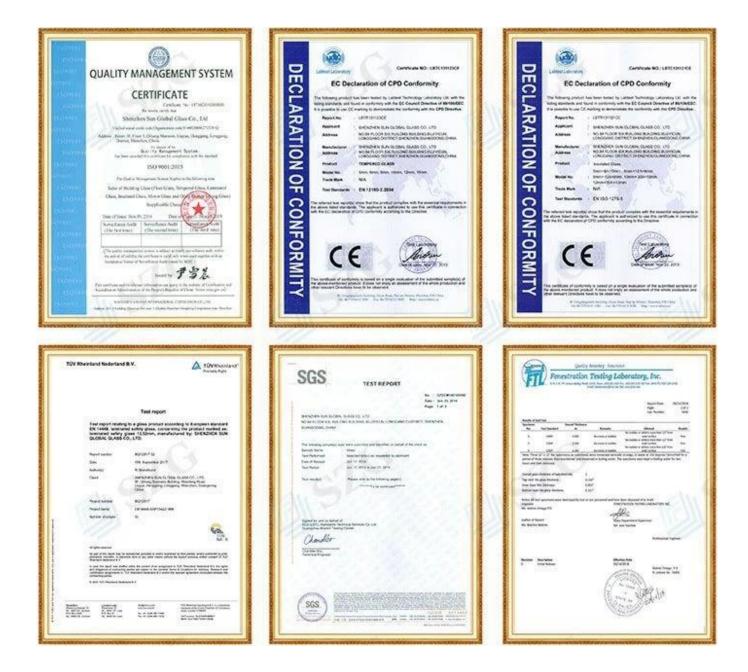

#### **Glass certificates:**

Our partition wall glass manufacture strictly under international quality system ISO9001 and pass following quality standards:

1. 12mm clear tempered glass for partition wall meet CCC standard(Chinese Safety Glass Compulsory Certification).

2. 12mm clear tempered glass for partition wall meet China tempered glass quality standard GB15763.2.

3. 12mm clear tempered glass for partition wall meet meet European safety glass quality standard CE EN12150.

4. 12mm clear tempered glass for partition wall meet UK market safety glass quality standard BS6206.