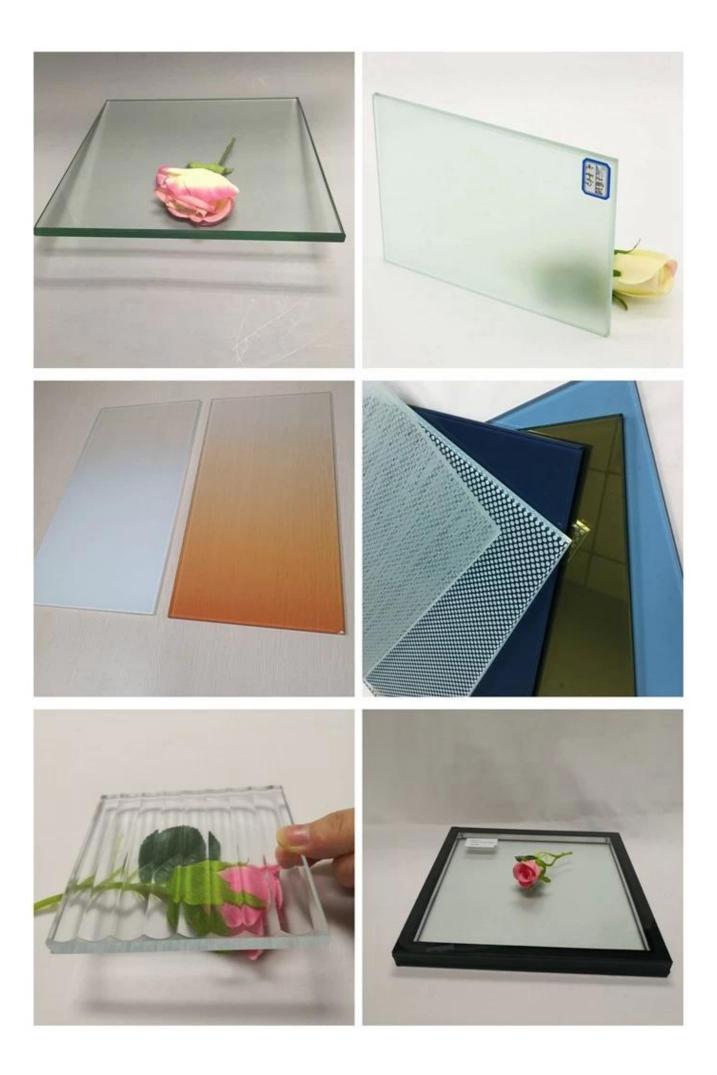

Partition glass choice:

We can produce different kind of glass for partition wall.

- 1. Clear tempered or laminated glass
- 2. Frosted glass
- 3. Printed glass
- 4. Gradient glass
- 5. Insulated glass
- 6. Fluted glass