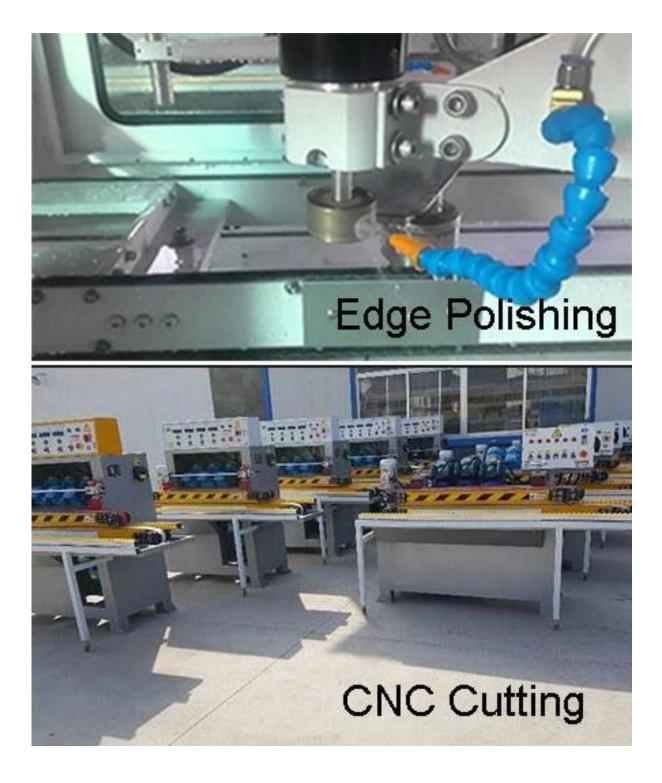

r>Pencil Edge   | Mirrors,<br>Decorative furniture glass                                                    |
| Polished                                    | Polished<br>Pencil Edge | Mirrors,<br>Decorative furniture glass                                                    |
| Specify Angle<br>(22°,45° or 67°)<br>Ground | Ground Miter            | Silicone structural glazing                                                               |
| 5° Angle<br>Polished                        | Bevel                   | Mirrors,<br>Decorative furniture glass                                                    |
| Natural Cut<br>Seamed                       | Seamed Edges            | Normal edge treatment<br>for heat-treated glass                                           |

**Production Line:** 





Package and Loading: