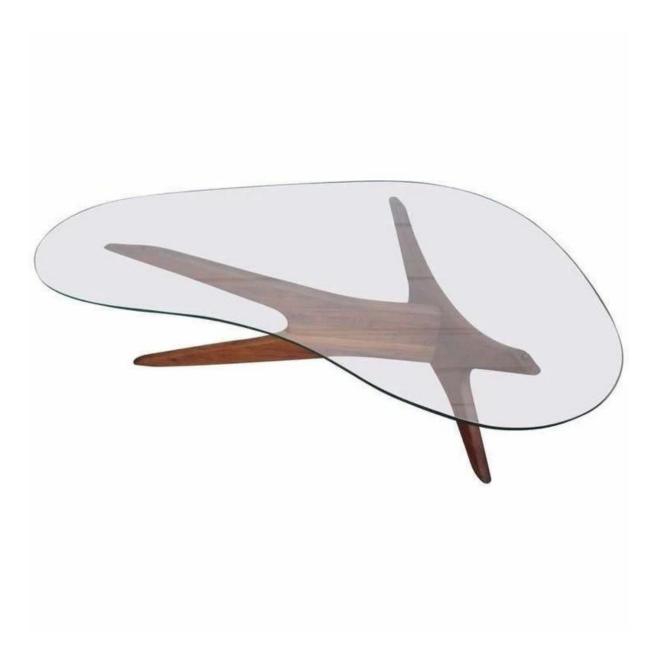

#### What shapes of tempered glass coffee table tops do we produce?

- round glass tops
- oval glass tops
- square glass tops
- rectangle glass tops
- other custom shape glass table tops