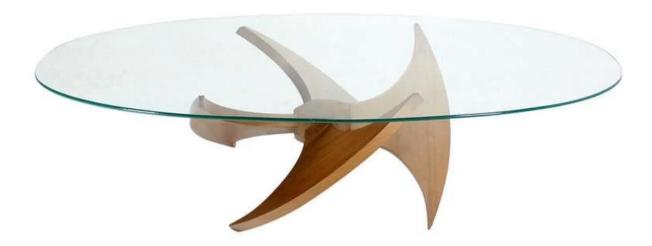

# SGG 12mm round tempered glass coffee table tops panels supplier & manufacturer in China

Round tempered glass coffee table tops is made of a round <u>tempered glass</u> panel with all polished edges. It is flexible to match any design of table base.

#### What shapes of tempered glass coffee table tops do we produce?

- round glass tops
- oval glass tops
- square glass tops
- rectangle glass tops
- other custom shape glass table tops