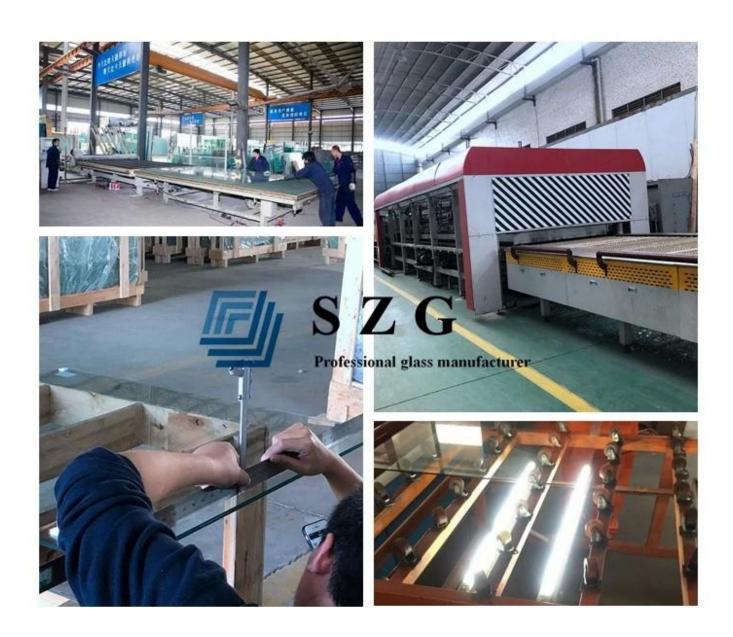

#### **SZG Process Service**

Shenzhen Sun Global Glass provide quality customize and process service, we welcome to customize you size, color, shape etc, flat and curved shape are all available. The max size we can produce is 3300mmx13000mm, minimum radius we can do is 440mm and maximum arc length is 4800mm. Process service such as edgeworks, drill hole, safety corner ect process can customize according customers requirement.

### **Advantage of Sun Global Glass**

- 1. Sun Global Glass is a professional process glass factory in China, have over 25 year glass production experience, our factory occupies 67000 square meters, owing 5 production lines. Tempered glass daily productivity is 13000m2; laminated glass daily productivity is 8000m2, insulated glass daily productivity is 5000m2 etc.
- 2. Oue glass meet ISO, CE, SGS etc standard.
- 3. Provide 10 years warranty, any quality problem can refund or replace glass.