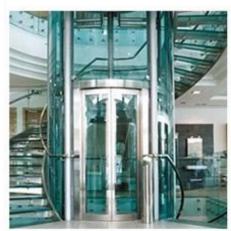

# Glass Railing

**Glass Elevator** 

#### **Application**

Curved heat soak tempered glass is widely used for residential building and commercial building, the elegant arc adds a special touch to aesthetic design. Can be applied to railing, shower door, partition, elevator etc to to achieve the perfect look.