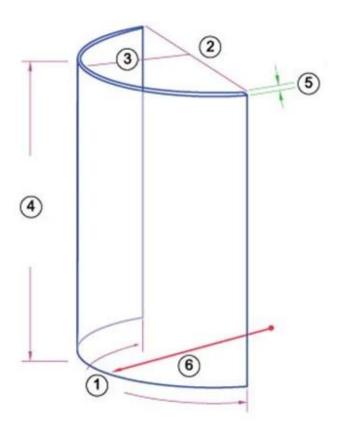

#### 12MM CURVED HEAT SOAKED GLASS

1 Arc Length
2 Chord
3 Depth
4 Height
5 Glass Thickness
6 Radius

12mm curved hear soaked glass is a safety glass, we firstly heat the high quality 12mm flat glass to 650 °C-720 °C, once heat the glass to softening point, the glass will bent to its target radius in the furnace. Then the glass is tempered in a suddenly chilling it with jets of cold air, rapid cooling can change the tensile stress on the glass surface and make the glass 5 times stronger than ordinary glass. Finally, the glass is put into a 555°C heat soak oven and for two hours, the glass containing impurities will shatter, heat soak is a test that can protect against spontaneous breakage of toughened glass.