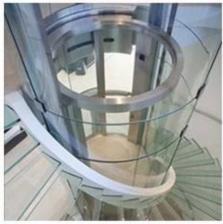

# Glass Railing

**Glass Elevator** 

#### **Application**

Curved heat soak tempered glass is widely used for residential building and commercial building, the elegant arc adds a special touch to aesthetic design. Can be applied to railing, shower door, partition, elevator etc to to achieve the perfect look.