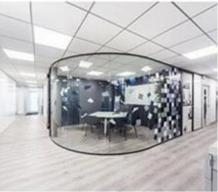

### **Glass Partition**

#### **Application**

Curved heat soak tempered glass is widely used for residential building and commercial building, the elegant arc adds a special touch to aesthetic design. Can be applied to railing, shower door, partition, elevator etc to to achieve the perfect look.