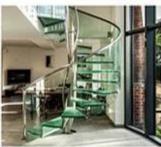

#### **Application**

Curved heat soak tempered glass is widely used for residential building and commercial building, the elegant arc adds a special touch to aesthetic design. Can be applied to railing, shower door, partition, elevator etc to to achieve the perfect look.

# Glass Railing

**Glass Elevator** 