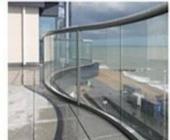

# Glass Railing

**Glass Elevator** 

#### **Application**

Curved heat soak tempered glass is widely used for residential building and commercial building, the elegant arc adds a special touch to aesthetic design. Can be applied to railing, shower door, partition, elevator etc to to achieve the perfect look.