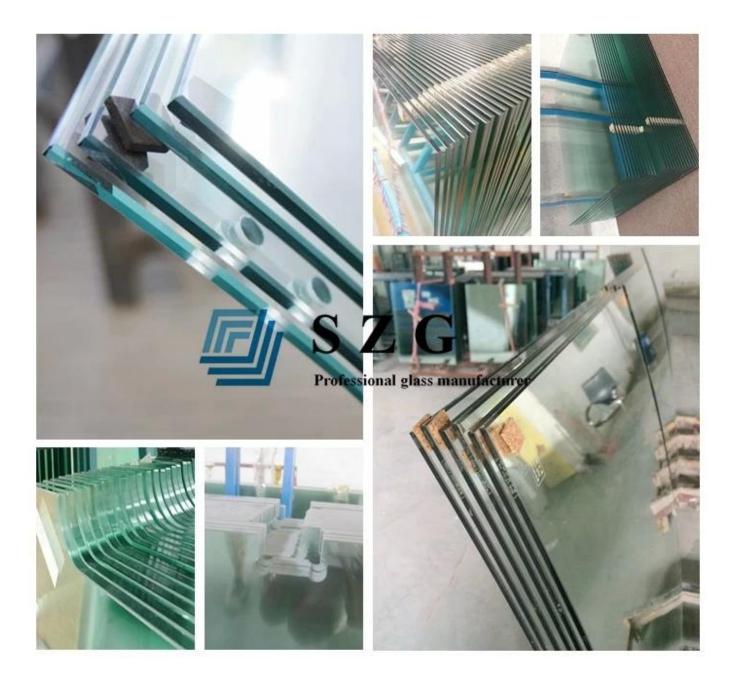

#### **SZG Process Service**

Shenzhen Sun Global Glass provide quality customize and process service, we welcome to customize you size, color, shape etc, flat and curved shape are all available. The max size we can produce is 3300mmx13000mm, minimum radius we can do is 440mm and maximum arc length is 4800mm. Process service such as edgeworks, drill hole, safety corner ect process can customize according customers requirement.