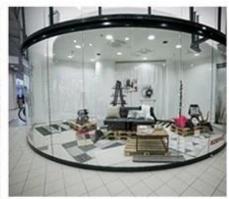

#### **Application**

Curved heat soak tempered glass is widely used for residential building and commercial building, the elegant arc adds a special touch to aesthetic design. Can be applied to railing, shower door, partition, elevator etc to to achieve the perfect look.

### **Glass Partition**