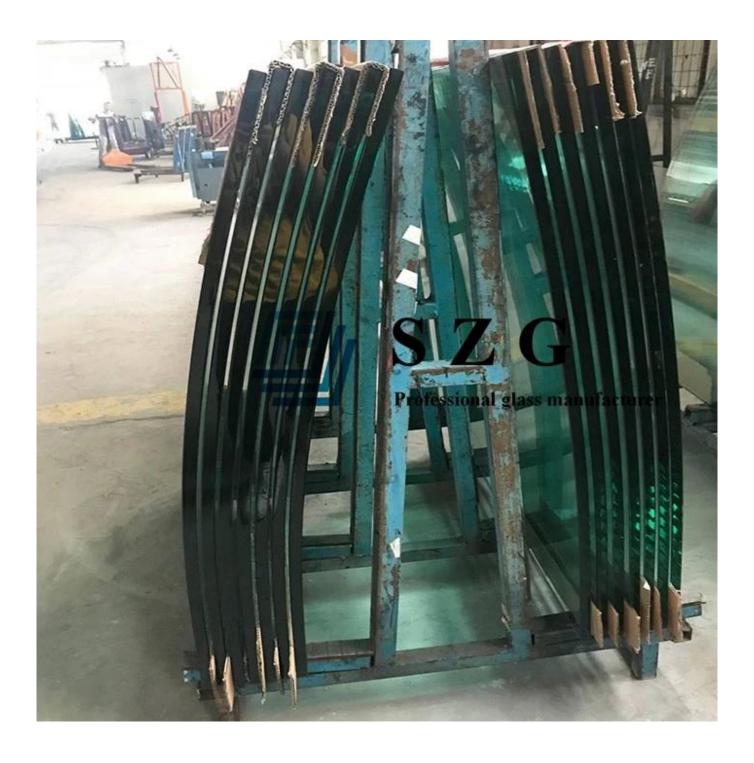

#### **SZG Process Service**

Shenzhen Sun Global Glass provide quality customize and process service, we welcome to customize you size, color, shape etc, flat and curved shape are all available. The max size we can produce is 3300mmx13000mm, minimum radius we can do is 440mm and maximum arc length is 4800mm. Process service such as edgeworks, drill hole, safety corner ect process can customize according customers requirement.