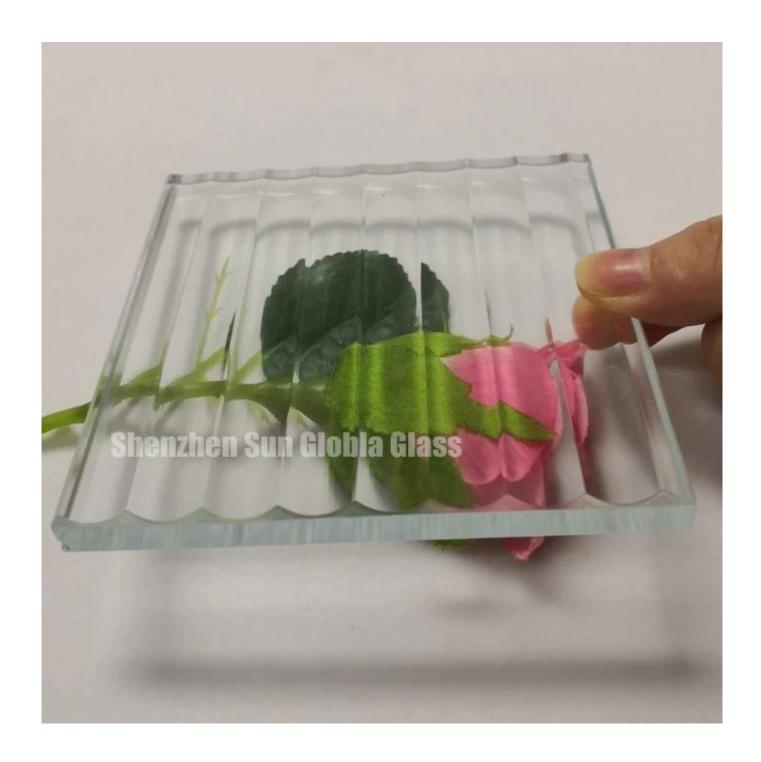

# SZG 12mm fluted tempered glass - Best tempered glass & interior decoration glass factory in China

Fluted glass also called narrow reeded glass, textured glass, privacy glass, ribbed glass, a textured architectural precision-rolled pattern glass and able to diffuse light. It is a kind of glass use for interior decoration. For the depth and width of texture of fluted glass can be customized based on customers' demand.

# Features of fluted glass:

- 1. Fluted glass have frosted glass function, can protect people privacy and allowing light to shine through.
- 2. Fluted tempered glass have safety glass feature, will not harm human beings after broken.
- 3. Due to its textured appearance, ability to diffuse light, the fluted glass become a good choice for interior designer.

### **Specification:**

Thickness: 4mm to 19mm(Single glass panel)

Size: 3300x12000(max size)

Pattern: Depth and width of texture on glass can be customized based on customers' design

Color: clear fluted glass, low iron fluted glass, blue fluted glass, green fluted glass, bronze fluted glass,