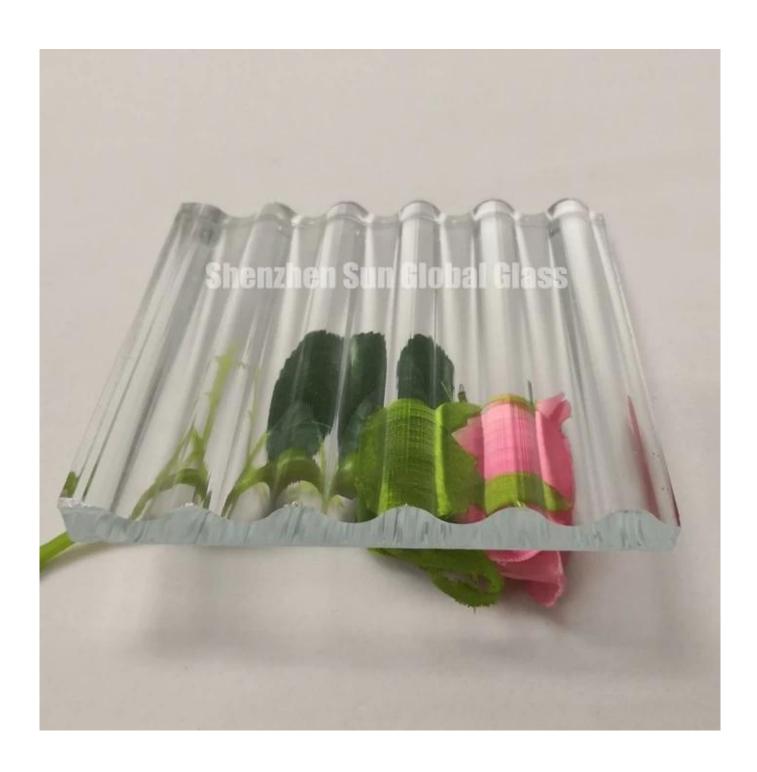

# SZG 12mm fluted tempered glass - Best tempered glass & interior decoration glass factory in China

Fluted glass also called narrow reeded glass, textured glass, privacy glass, ribbed glass, a textured architectural precision-rolled pattern glass and able to diffuse light. It is a kind of glass use for interior decoration. For the depth and width of texture of fluted glass can be customized based on customers' demand.

# Features of fluted glass:

- 1. Fluted glass have frosted glass function, can protect people privacy and allowing light to shine through.
- 2. Fluted tempered glass have safety glass feature, will not harm human beings after broken.
- 3. Due to its textured appearance, ability to diffuse light, the fluted glass become a good choice for interior designer.

### **Specification:**

Thickness: 4mm to 19mm(Single glass panel)

Size: 3300x12000(max size)

Pattern: Depth and width of texture on glass can be customized based on customers' design

Color: clear fluted glass, low iron fluted glass, blue fluted glass, green fluted glass, bronze fluted glass,