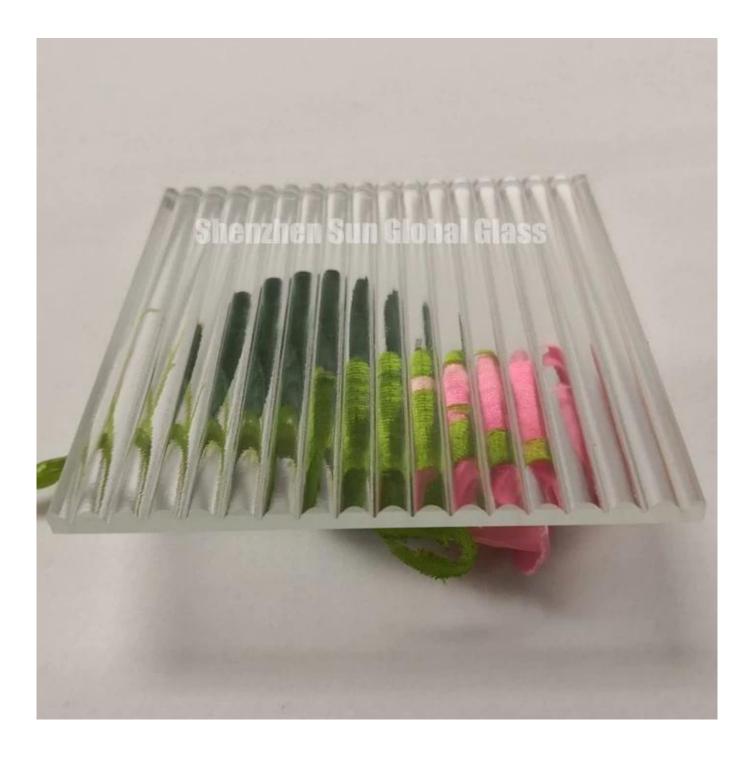

# SZG 12mm fluted tempered glass - Best tempered glass & interior decoration glass factory in China

Fluted glass also called narrow reeded glass, textured glass, privacy glass, ribbed glass, a textured architectural precision-rolled pattern glass and able to diffuse light. It is a kind of glass use for interior decoration. For the depth and width of texture of fluted glass can be customized based on customers' demand.

# Features of fluted glass:

- 1. Fluted glass have frosted glass function, can protect people privacy and allowing light to shine through.
- 2. Fluted tempered glass have safety glass feature, will not harm human beings after broken.
- 3. Due to its textured appearance, ability to diffuse light, the fluted glass become a good choice for interior designer.

### **Specification:**

Thickness: 4mm to 19mm(Single glass panel)

Size: 3300x12000(max size)

Pattern: Depth and width of texture on glass can be customized based on customers' design

Color: clear fluted glass, low iron fluted glass, blue fluted glass, green fluted glass, bronze fluted glass,