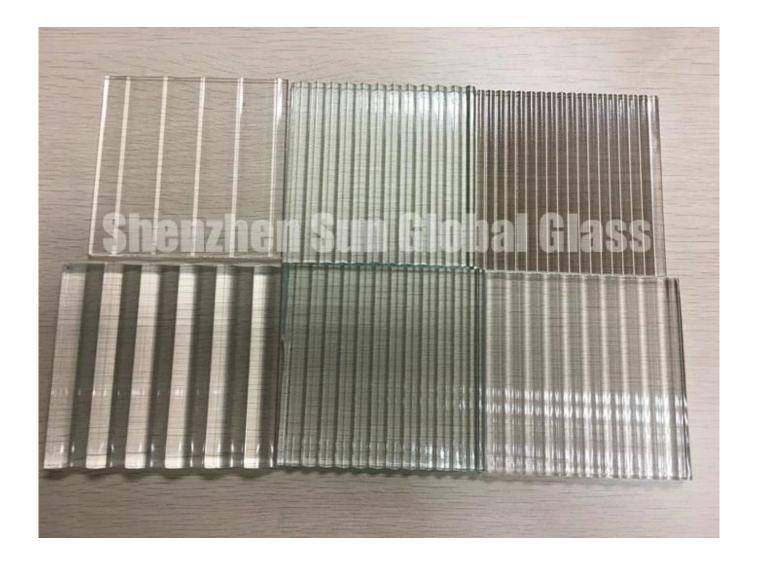

### **Specification:**

Thickness: 4mm to 19mm(Single glass panel)

Size: 3300x12000(max size)

Pattern: Depth and width of texture on glass can be customized based on customers' design

Color: clear fluted glass, low iron fluted glass, blue fluted glass, green fluted glass, bronze fluted glass,

grey fluted glass etc