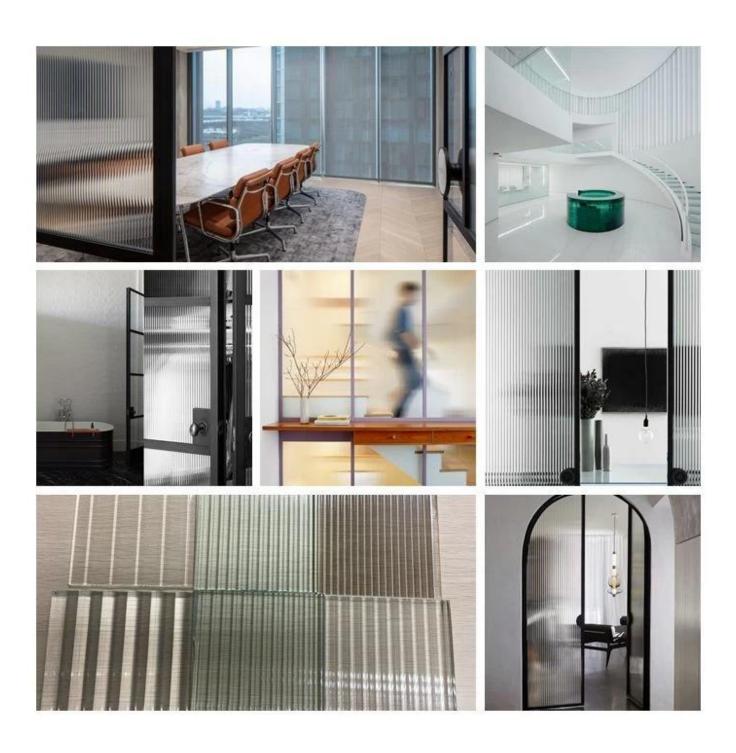

# **Application:**

Fluted glass is a new trend both for architects and interiors, it has wide usage as below:

1. Bathroom door or shower screen

- 2. Office partition
- 3. Dividers
- 4. Window
- 5. Glass wall
- 6. Decoration glass