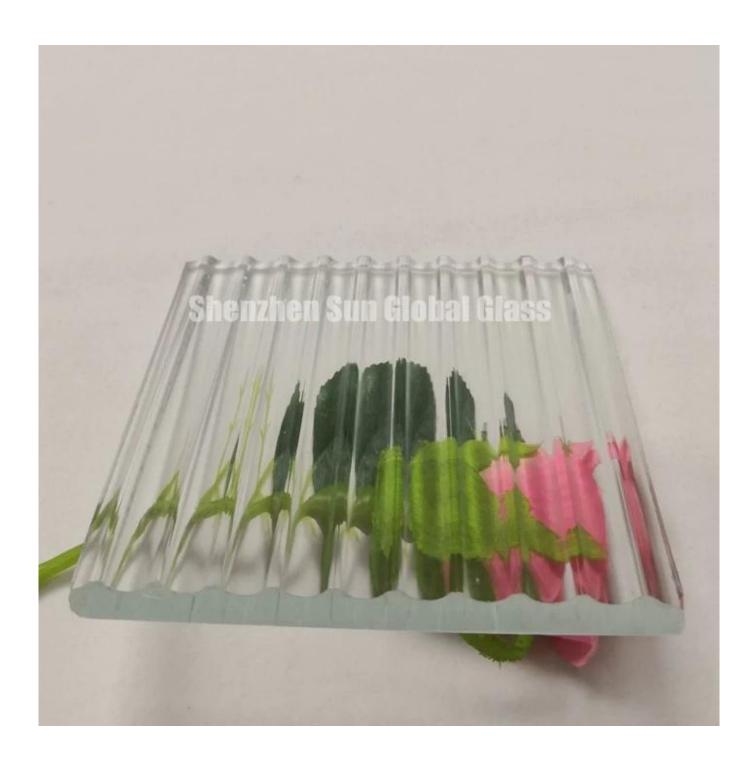

# SZG 12mm fluted tempered glass - Best tempered glass & interior decoration glass factory in China

Fluted glass also called narrow reeded glass, textured glass, privacy glass, ribbed glass, a textured architectural precision-rolled pattern glass and able to diffuse light. It is a kind of glass use for interior decoration. For the depth and width of texture of fluted glass can be customized based on customers' demand.

# Features of fluted glass:

- 1. Fluted glass have frosted glass function, can protect people privacy and allowing light to shine through.
- 2. Fluted tempered glass have safety glass feature, will not harm human beings after broken.
- 3. Due to its textured appearance, ability to diffuse light, the fluted glass become a good choice for interior designer.

### **Specification:**

Thickness: 4mm to 19mm(Single glass panel)

Size: 3300x12000(max size)

Pattern: Depth and width of texture on glass can be customized based on customers' design

Color: clear fluted glass, low iron fluted glass, blue fluted glass, green fluted glass, bronze fluted glass,