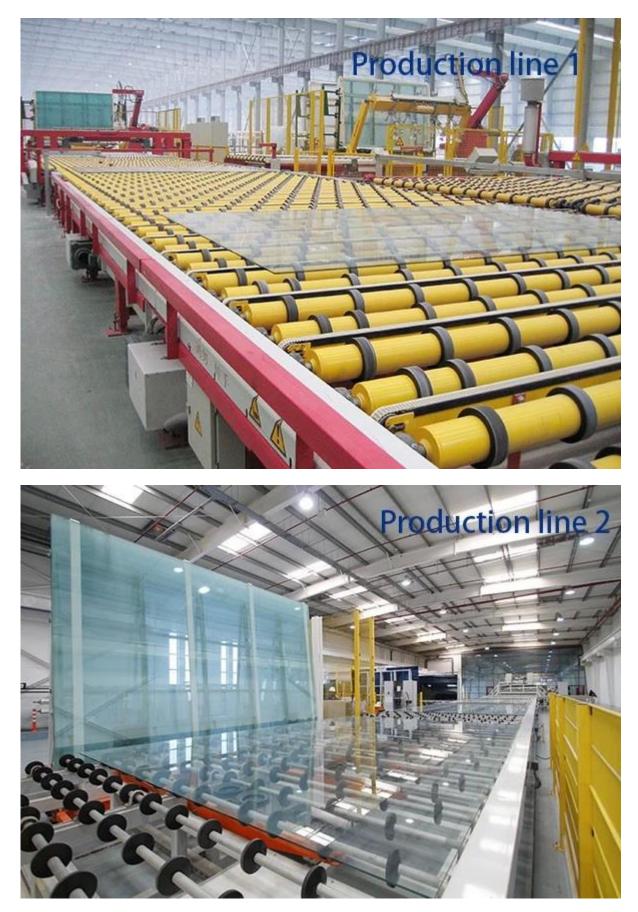

### **Product Pictures:**

**Production Lines:** 

Packag and Loading:

We produce highest standard 12mm clear float glass sheets to meet install and processing requirements