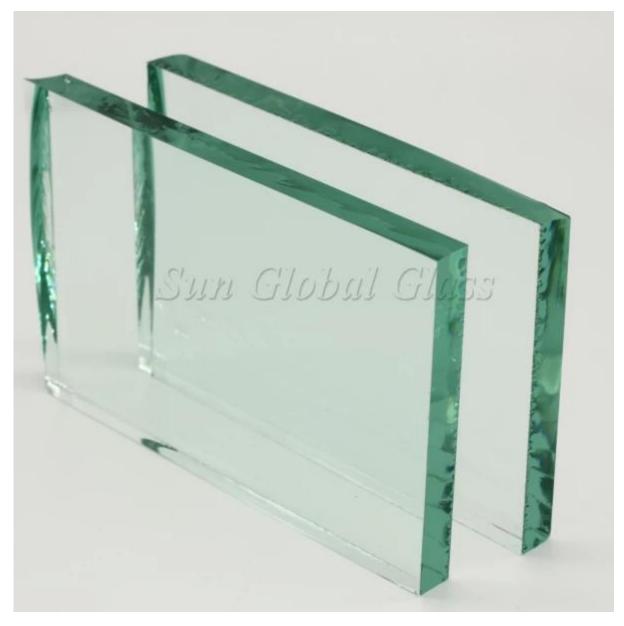

# SGG 12mm Clear Float Glass- pure & solid, perfect flat, delivery fast, and full range of specifications!

<u>Clear Float Glass</u> is made by high-quality sand, natural ores and chemical materials by mixing them and melting them at high temperature. The molten glass flow into tin bath, where the glass is under the works of gravity and surface tension, it spread, polished and formed on the molten tin, the form becoming smooth and flat at both sides. Then get cold to high quality float glass. Clear float glass is a basic building glass material for construction industries.

Note:3 mm thickness clear float glass is more difficult than 4-19mm clear float glass in tempering.

Features:

- 1. Surface: Perfect surface smooth, it is extremely clear and pure
- 2. Performance: high light transmittance 89%, and reflect true colors of things behind