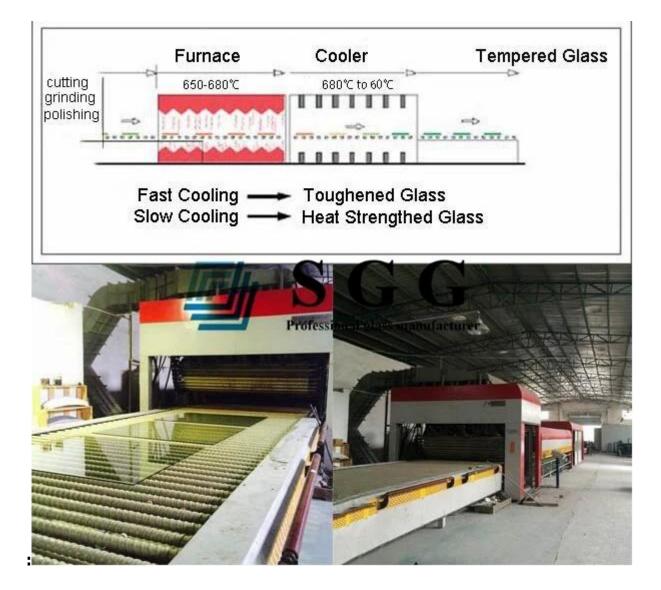

# SGG 12mm clear Jumbo size tempered glass -SAFETY GLASS

**12mm jumbo size tempered glass** is produced by 12MM jumbo size clear float glass. It is a kind of glass safety glass that can increased strength on the surface. Normally tempered by physical treatment. It is processed intense heating to the soften temperature 700°C and with a rapidly cool down .increased the tensile stress inside the glass so that this kind of glass has increased the mechanical strength and the heat-resistant impact strength.

# **Production Line**

Package and Loading:

Our promise is that you receiving 12MM jumbo size toughened glass with high quality and safety condition from us.