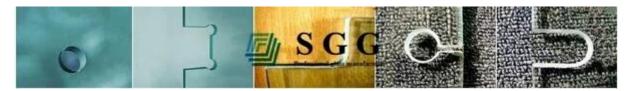

## Holes and Cut outs:

4. Edge work: Flat polished edge, chamfer edge, beveled edge, waved edge, OGEE edge, triple OG edge, and others.

5. Drilling holes: When drilling holes, keep the holes dismater bigger than glass thickness

6. Cut outs: We used CNC automatic cutting machine making cutting more accurate. It can fits all kinds of accessories because of its accurate edges and cut outs.

7. Safe corner: we have nice edge polished beveled edge for corner reduce less harmful to human body.