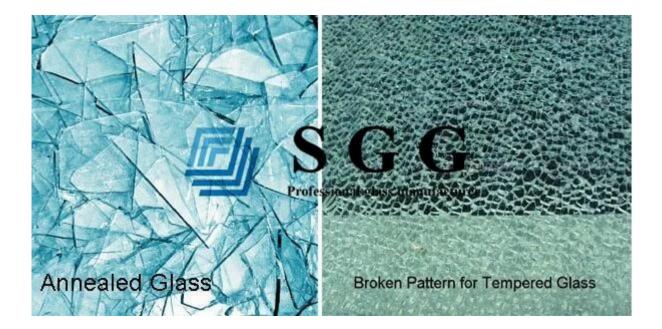

### Featurers:

1. Highly safety: 12MM jumbo size clear float glass is 5 times stronger than annealed 12 mm clear float glass.it's not easy to break,once broken,the glass fragments do not harm to human body

### **Quality:**

1. Conforms to the standards of Europe, North American and China: ISO, CCC, CE, BS6206, EN12510