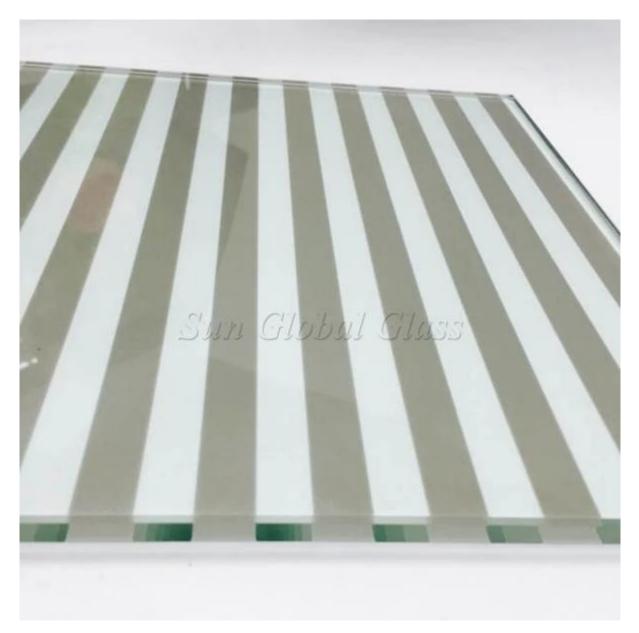

# SZG Line Pattern <u>Silk Screen Printed Glass 12MM</u> - Multiple designs provide individuality, style and privacy.

**Line Pattern Silkscreen printed glass** is made by printing the partten onto the glass using the screen that has been special designed and then melt colorant into glass surface in a tempering furnace and subsequently a silk-screen printing glass production with qualities of non-fading and multi-pattern is manufactured.

## **Product Pictures:**