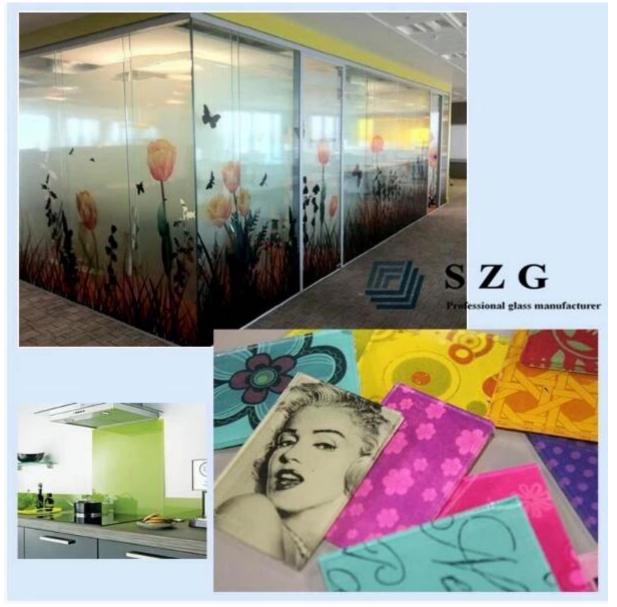

# **Projects:**

12mm line pattern silk screen printed glass, 12mm white color toughened printed glass, 1/2 inch customized design silk screen glass