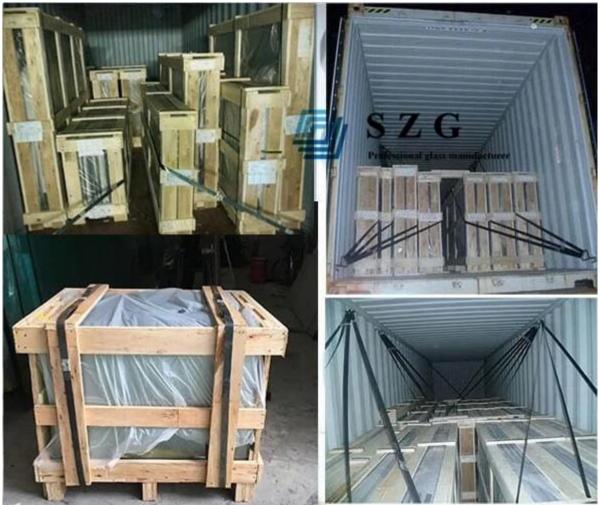

ize printing, only need to provide CAD drawings.

4.High pixel I High pixel that highest close to pantone & RAL colors to ensure customer satisfied

## Advantages:

It is a kind of perfect decorative material

Due to the process of tempering ,it is 5 times stronger that annealed glass

Resistant to the thermal shock

Highly safety reduce the injury

The layer of silk screen painting more durable\_

## **Application:**

Bathroom Table top glass glass door and balcony Glass furniture,wardrobe and cupboard

# **Quality:**

- 1. high-definition printing by ultimate digital printing technique
- 2. most possible close to design colors
- 3. accurate printing size

# Product details for silk screen printing glass 12mm:

## **Product Pictures:**



# **Production Line:**



# Package and Loading:



# **Projects:**



12mm line pattern silk screen printed glass, 12mm white color toughened printed glass, 1/2 inch customized design silk screen glass