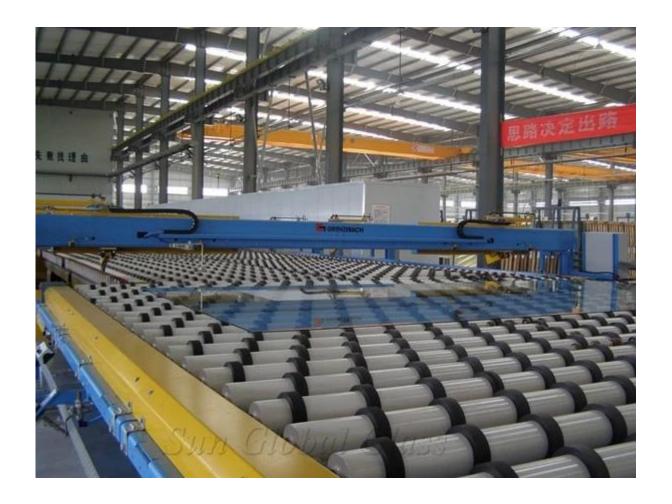

inside rooms due to the products high level of transparency.
- 4. Particularly beneficial for thicker laminated products, affording a high level of transparency.
- 5. The edges of the glass remain white, unlike other glass making it ideal for use in furniture.
- 6.If low iron glass for tempering, the rate of spontaneous breakage lower than clear float glass.

#### **Applications:**

- 1.Solar Panel
- 2.External of windows, doors in offices, houses and shopsn etc
- 3.Interior glass screens, partitions, balcony etc.
- 4.shop displays, showcases and shelves
- 5. Furniture, table-tops etc.
- 6.Greenhouse
- 7. Glass Table Tops, Glass Table Coverings, Glass Railings, Glass fences, Glass canopies, Glass swings, .

### Productdetails:

12mm low iron float glass pictures:



**Production Line**