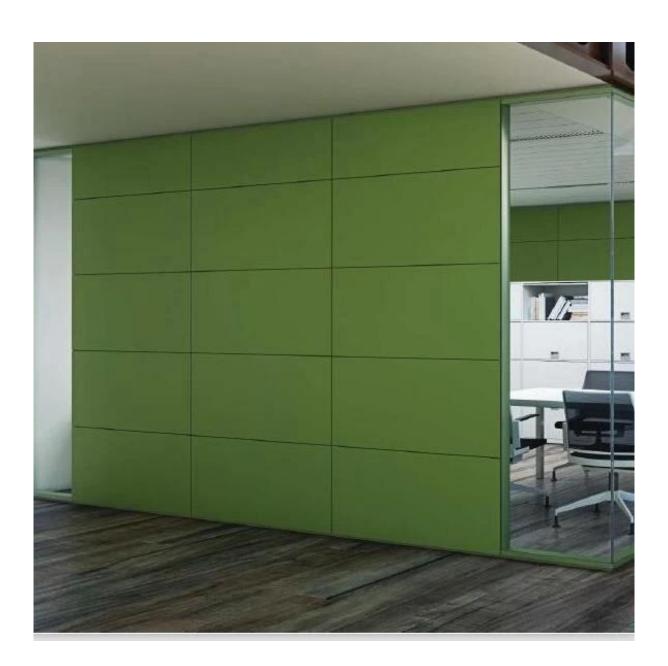

#### **Applications:**

- 1. **silk screen printed glass** 12mm can be used for guarding,roofing elements and floor bridges.
- 2. silk screen printed glass 12mm can creat richful designs for tempered glass table tops
- 3. silk screen printed glass 12mm for street furniture ,because its durable and safety.
- 4. silk screen printed glass 12 mm used for interior applications, because it provides different of light transmittance, bringing light and safety to doors, partitions, guarding, shower cubicles and furniture
- 5. The screen printed glass can be assembled into laminated glass or insulating glass

## **Projects:**

High pixel digital printing glass and silk screen printed glass 6mm 8mm 10mm 12mm for interial docoration and furniture glass.