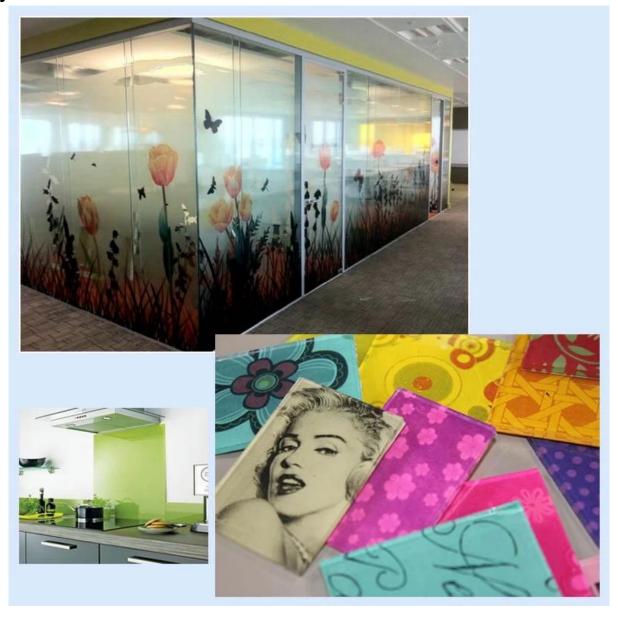

#### Product details for silk screen printing glass partition 12mm:

**Product Pictures:** 