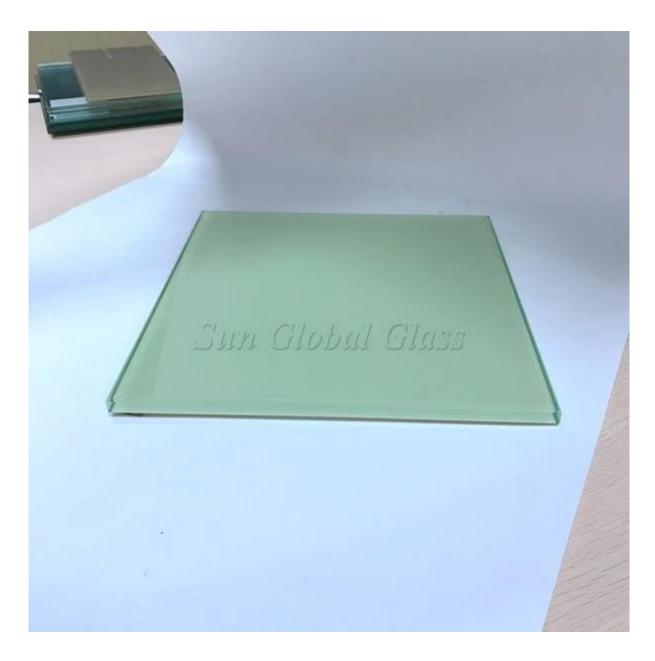

#### Product details for silk screen printing glass partition 12mm:

**Product Pictures:** 