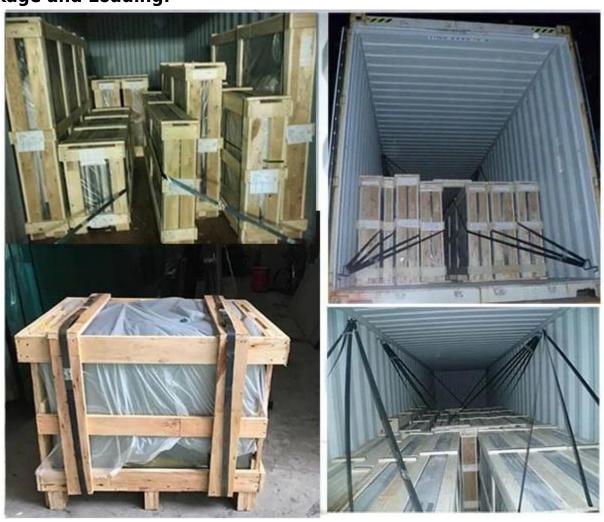

12 mm used for interior applications, because it provides different of light transmittance, bringing light and safety to doors, partitions, guarding, shower cubicles and furniture
- 5. The screen printed glass can be assembled into laminated glass or insulating glass

#### **Specifications:**

- 1. thickness: mainly 6mm 8mm, and other thickness 4-19mm
- 2. printing size: small logo printing and full screen glass printing
- 3. colors: solid colors and high pixel pattern designs printing

#### **Quality:**

- 1. high-definition printing by ultimate digital printing technique
- 2. most possible close to design colors
- 3. accurate printing size

#### Product details for silk screen printing glass partition 12mm:

**Product Pictures:** 





### **Production Line:**



# Package and Loading:



## **Projects:**



High pixel digital printing glass and silk screen printed glass 6mm 8mm 10mm 12mm for interial docoration and furniture glass.