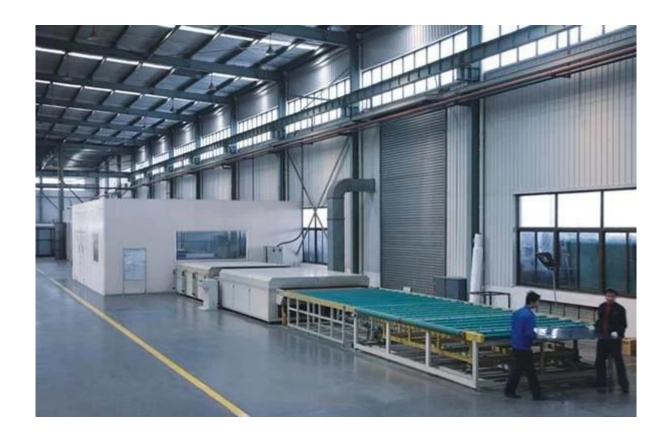

silk screen printed glass 12 mm used for interior applications, because it provides different of light transmittance, bringing light and safety to doors, partitions, guarding, shower cubicles and furniture
- 5. The screen printed glass can be assembled into laminated glass or insulating glass

#### **Specifications:**

- 1. thickness: mainly 6mm 8mm, and other thickness 4-19mm
- 2. printing size: small logo printing and full screen glass printing
- 3. colors: solid colors and high pixel pattern designs printing

#### **Quality:**

- 1. high-definition printing by ultimate digital printing technique
- 2. most possible close to design colors
- 3. accurate printing size

#### Product details for silk screen printing glass partition 12mm:

**Product Pictures:** 





### **Production Line:**



# Package and Loading:



## **Projects:**



High pixel digital printing glass and silk screen printed glass 6mm 8mm 10mm 12mm for interial docoration and furniture glass.