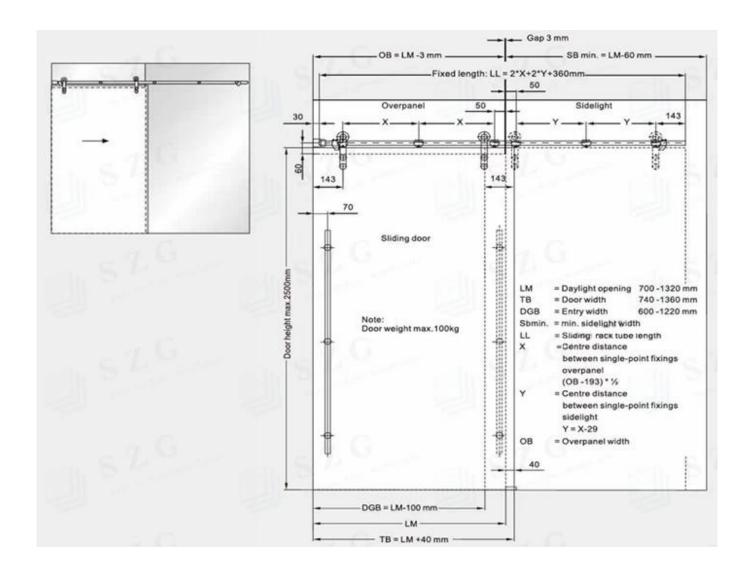

### Installation

Sliding door MANET COMPACT for installtion to glass , one side attached to masonry, for sliding door 8-12 mm glass, glass connection overpanel / sidelight 10-13.5 mm

Set 5.1 with countersunk single-point fixings

Set 5.2 with clamping disc single-point fixing