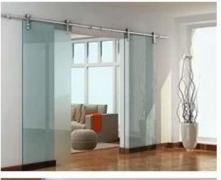

#### It provides easy access to outdoors.

Because the glass panels slide effortlessly to the side, you can easily go outside your patio or inside any room in your home. The unit doesn't require swing space so it won't interfere with entryways or nearby furniture.

# It is energy-efficient.

Our sliding door glass can be with low e coating for maximum energy efficiency. This glass has special coatings that reflect heat and harmful rays, keeping your home cool during hot days and warm during winter.