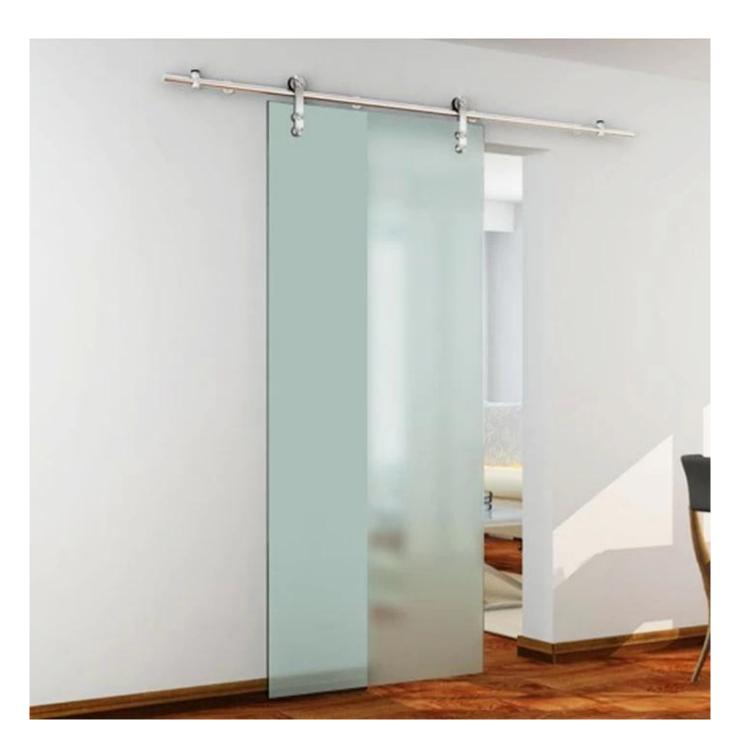

#### It brings the outdoors in.

Sliding glass doors come with large glass area and rather narrow frames. This configuration allows you to gaze at your backyard and surrounding landscape without even leaving your home. The perfect combination of framing and glass also captures views so nicely.

#### It provides easy access to outdoors.

Because the glass panels slide effortlessly to the side, you can easily go outside your patio or inside any room in your home. The unit doesn't require swing space so it won't interfere with entryways or nearby furniture.

#### It is visually appealing.

Aside from framing a picturesque view, sliding glass patio doors complement most contemporary home styles. Glass door come in a wide range of colors and finishes that will enhance your home's curb appeal.