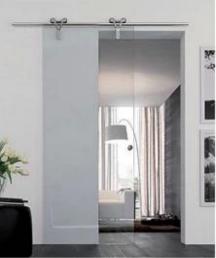

### Installation

Sliding door MANET COMPACT for installtion to glass , one side attached to masonry, for sliding door 8-12 mm glass, glass connection overpanel / sidelight 10-13.5 mm

Set 5.1 with countersunk single-point fixings

Set 5.2 with clamping disc single-point fixing