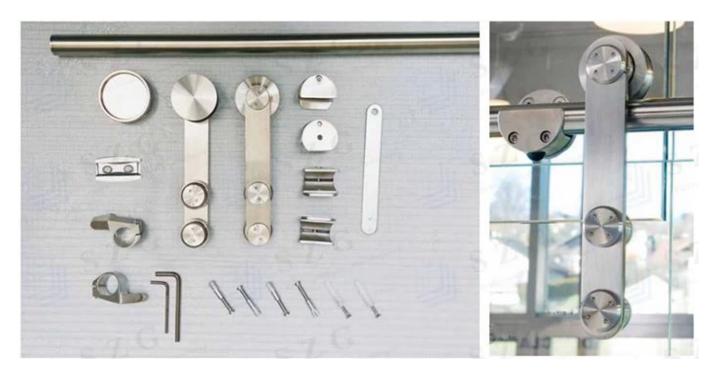

### Installation

Sliding door MANET COMPACT for installtion to glass , one side attached to masonry, for sliding door 8-12 mm glass, glass connection overpanel / sidelight 10-13.5 mm

Set 5.1 with countersunk single-point fixings

Set 5.2 with clamping disc single-point fixing