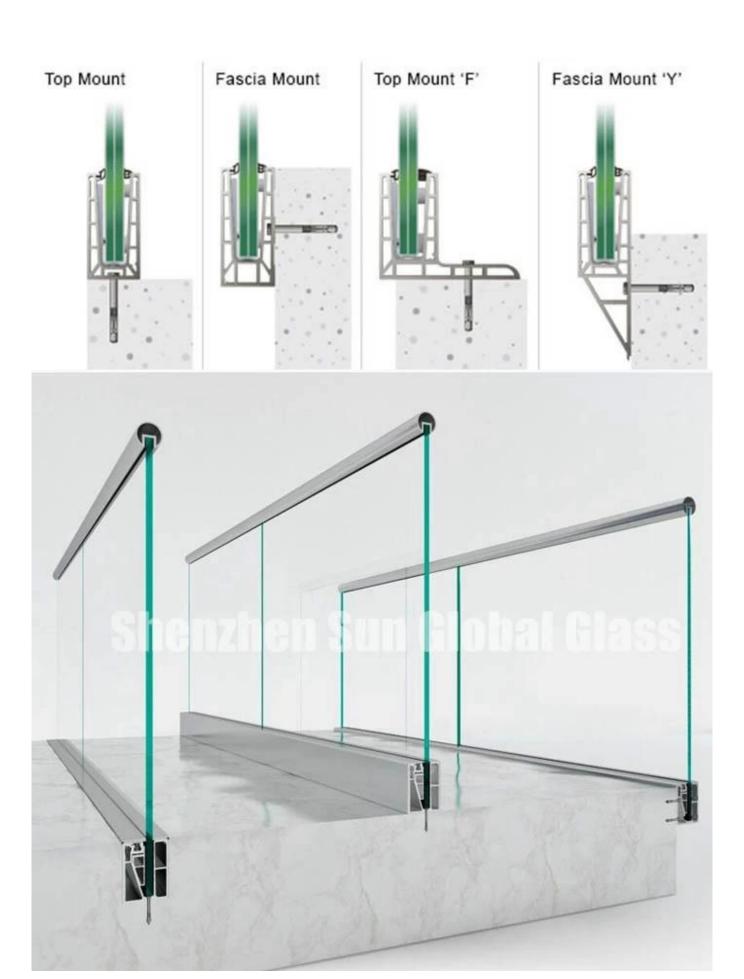

| /                                         |

#### **Glass for Railing**

12mm tempered glass is kind of safety glass, made by tempering, a process in which 12mm float glass is heated up to a temperature of around 680°C for some time followed by abrupt cooling using jets of cold air. As a result of this process, the outside of the glass is forced into compression while the inside remains free to float for some time (creating tension on the inside). The higher the thermal expansion of the glass and the lower its thermal conductivity, the higher will be the level of residue stresses, and as a result of this, the stronger will be the resulting glass.



# **Hardware for Railing**



**Color of Aluminium U Channel** 



**Aluminium U Channel with Led Light** 



### **Install Positions**



## **Applications**

Stair handrail

Balcony railing

Deck railing

Pool fence











Welcome to send us inquiry with your detail requirement and question.