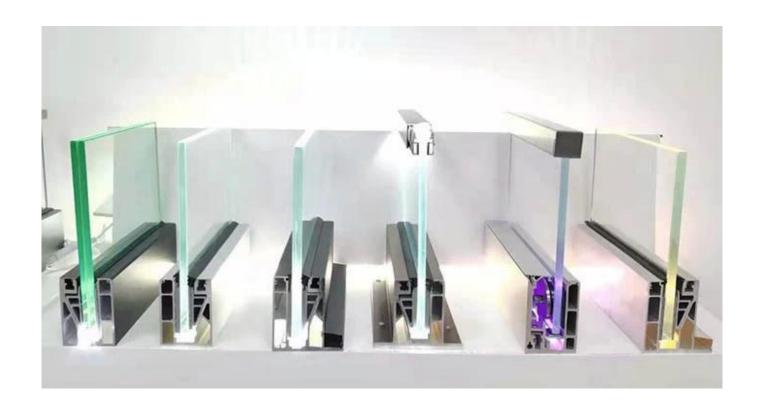

# **Hardware for Railing**

**Color of Aluminium U Channel** 

**Aluminium U Channel with Led Light** 