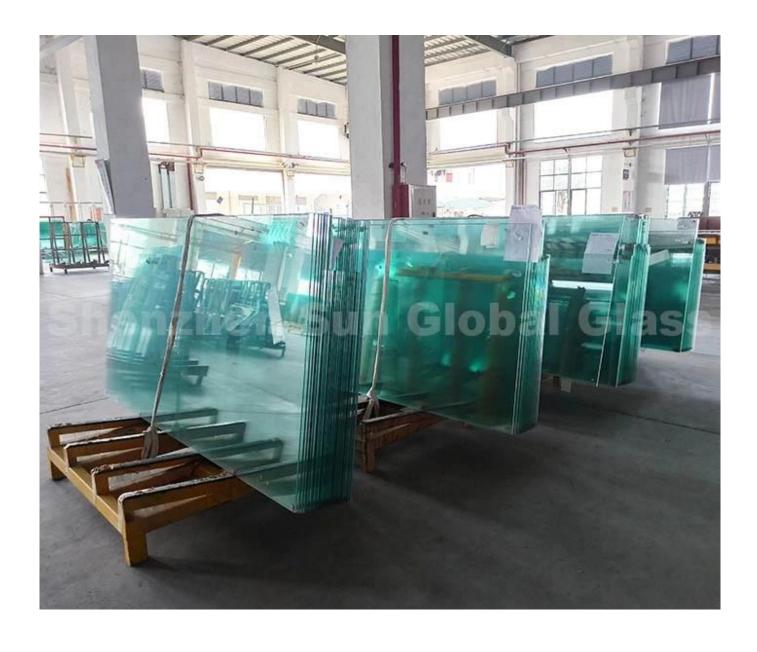

#### **Glass for Railing**

12mm tempered glass is kind of safety glass, made by tempering, a process in which 12mm float glass is heated up to a temperature of around 680°C for some time followed by abrupt cooling using jets of cold air. As a result of this process, the outside of the glass is forced into compression while the inside remains free to float for some time (creating tension on the inside). The higher the thermal expansion of the glass and the lower its thermal conductivity, the higher will be the level of residue stresses, and as a result of this, the stronger will be the resulting glass.