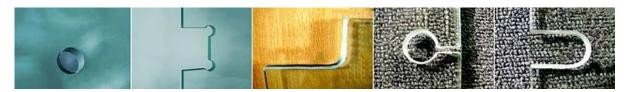

2.Glass thickness: 4mm 5mm 6mm 8mm 10mm 12mm 15mm 19mm

**3.Edge work:** Flat polished edge, beveled edge, chamfer edge, OGEE edge, waved edge, triple OG edge, etc..

4.Glass size: minimum size 300x300mm, maximum size length 8000mm

**5.Safe corner:** safety corner could greatly reduce the hurt to human by attack.

**6.Cut outs:** all types of cut outs for different accessories. Our accurate cutting and measurements promoted the implementation of installers.

#### Holes and Cut outs: