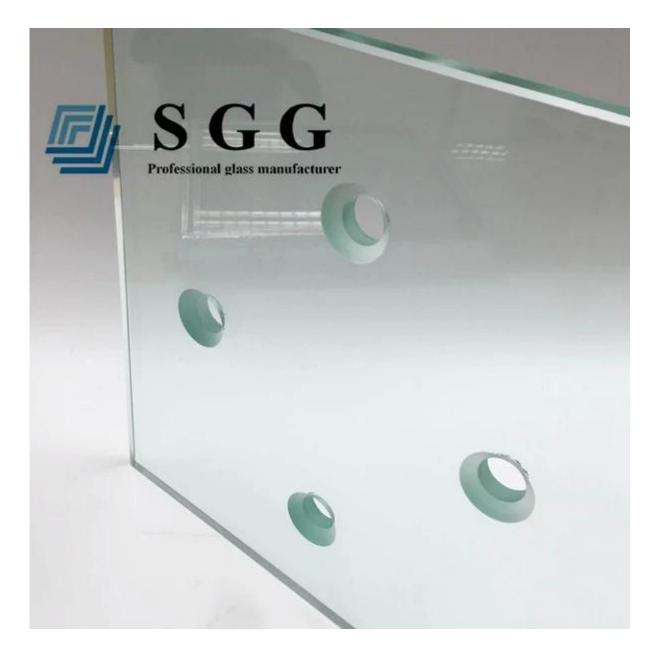

**7.Drilling holes:** Holes dismater need to be bigger than glass thickness.

#### Holes and Cut outs: