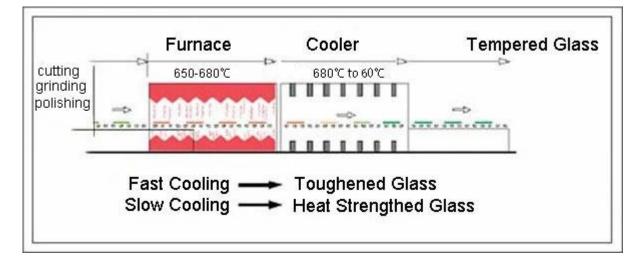

# **SGG 12mm ultra clear tempered glass panel**- CE/ BS 6206 Standard Quality

**12mm ultra clear tempered glass** is also called 12mm ultra clear toughened glass and its transparency is higher than ordinary 12mm clear tempered glass. It's produced through the processing of hardening the structure of anneal glass to be made with internal stresses, comes with a result in increasing strength. It is a kind of safety glass. Because when it occurs breakage, the glass sheet will become small particles with blunt edges. Compared to anneal glass, it can reduce the injury to people. Toughened glass have been widely used in places particular responsibility, a high risk of breakage or subject to strong sunlight would cause a significant increase in thermal stresses because of this feature. When Ultra Clear Float Glass polished edge and tempered, the glass rims look a bit blue.

**3.Heat Stability:** 12mm ultra clear tempered glass can withstand a temperature range of 250°C to 320°C.

**4.High Safety:** It can reduces the injury when it's broken, because when the breakage occurred, the tempered glass will become small cubic pieces.