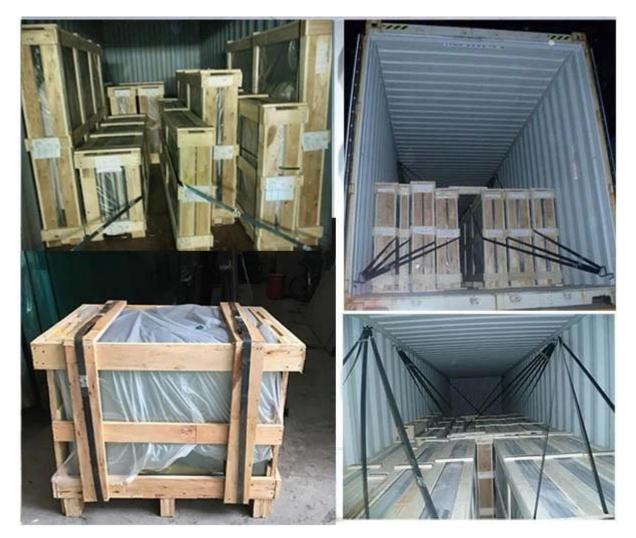

### Package and Loading:

**Our Projects:** 

We promise that you will receive 12mm ultra clear tempered glass with high quality and safety condition from us.

#### **Quality:**

1. Conforms to the standards of Europe, North American and China: ISO, CCC, CE, BS6206, EN12510, ANSI Z97.

- 2. High strength and puer clean surface. Select 40% of high quality clear glass for tempering.
- 3. Excellent work on details: smooth edge polishing, drilling holes tolerance +/- 0.9mm
- 4. Packed with strong wooden crates.