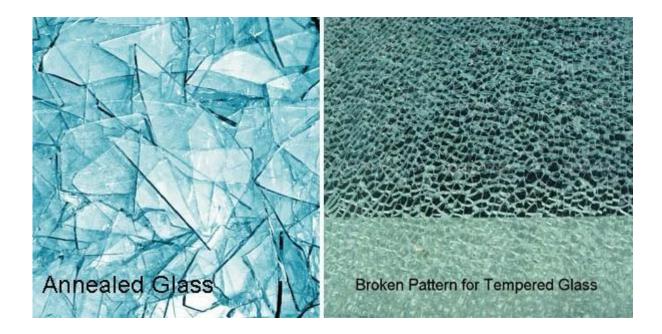

#### **Differences between Annealed Glass and Tempered Glass:**

1. 12mm ultra clear tempered glass reduces the risk of injury due to its nature of breaking into small, circular pieces instead of sharp, jagged shards.

- 2. 12mm ultra clear toughened windows is ease of clean-up if they ever do break.
- 3. 12mm saftety toughened glass is 5 times strength than <u>12mm clear float glass</u>.