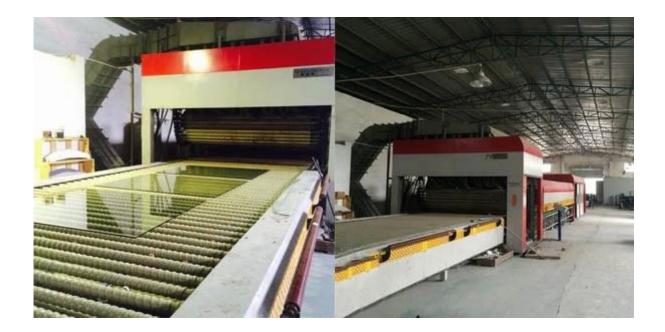

O, CCC, CE, BS6206, EN12510, ANSI Z97.

- 2. High strength and puer clean surface. Select 40% of high quality clear glass for tempering.
- 3. Excellent work on details: smooth edge polishing, drilling holes tolerance +/- 0.9mm
- 4. Packed with strong wooden crates.

#### Product Details:

Product pictures of 12mm ultra clear tempered glass:





#### **Differences between Annealed Glass and Tempered Glass:**

1. 12mm ultra clear tempered glass reduces the risk of injury due to its nature of breaking into small, circular pieces instead of sharp, jagged shards.

- 2. 12mm ultra clear toughened windows is ease of clean-up if they ever do break.
- 3. 12mm saftety toughened glass is 5 times strength than <u>12mm clear float glass</u>.



#### Holes and Cut outs:



#### **Production Line:**





### Package and Loading:



**Our Projects:** 



We promise that you will receive 12mm ultra clear tempered glass with high quality and safety condition from us.