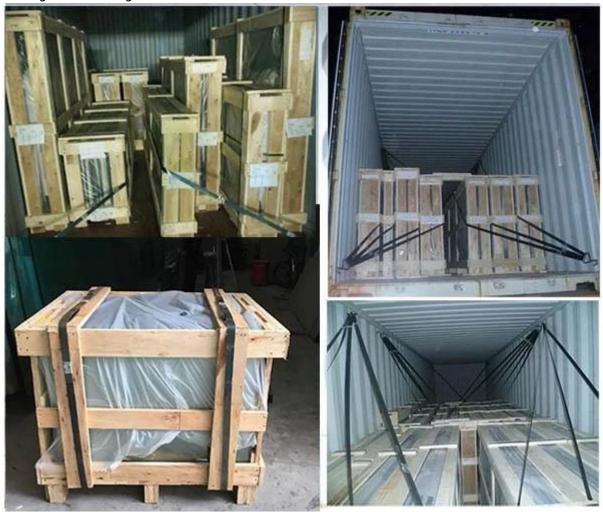

Glass Spiral Railings
- 5. Entrance Glass Door
- 6. Glass Elevator
- 7. Glass Baluatrade
- 8. Other applications like glass partition, glass aquarium, Glass dome...
- 9. Curved tempered glass can consist of laminated glass and insulated glass for more applications.

#### **Specifications:**

Thickness: 4mm 5mm 6mm 8mm 10mm 12mm 15mm

Customizd size: Max: 5600mm \* 2400mm, Mini: 400mm \* 600mm

5-6mm Mini radius: 1000mm 8-12mm Mini radius: 1500mm 15-19mm Mini radius: 2000mm

Color: Clear, ultra clear, acid etched, grey, green, blue, bronze and printed color or patterns

#### **Quality:**

In accordance with certificates of flat tempered glass: ISO, BS6206, EN12510

## **Details of 10mm curved tempered glass:**

**Product Pictures:** 





## **Production lines:**



# Package and loading:



## **More products of curved glass:** Curved Laminated Glass

Curved Laminated Glass Curved Insulated Glass