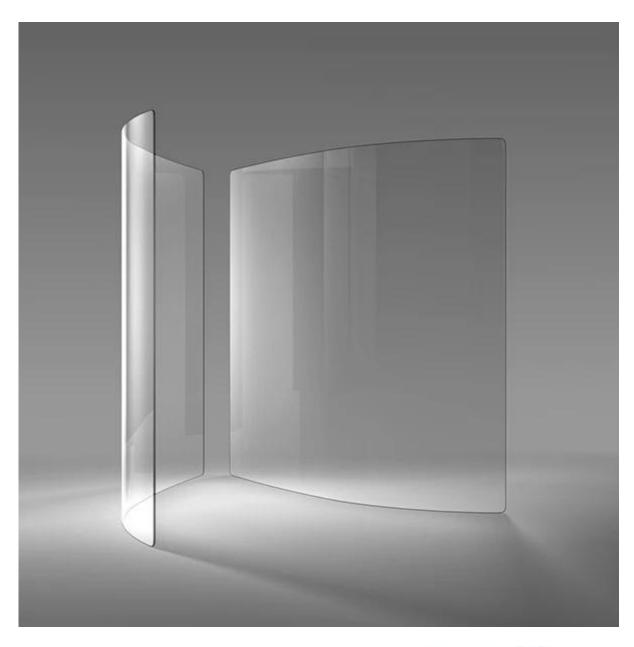

all
- 3. Glass Shower Enstinger
- 4. Glass Balcony
- 5. Glass Spiral Railings
- 5. Entrance Glass Door
- 6. Glass Elevator
- 7. Glass Baluatrade
- 8. Other applications like glass partition, glass aquarium, Glass dome...
- 9. Curved tempered glass can consist of laminated glass and insulated glass for more applications.

#### **Specifications:**

Thickness: 4mm 5mm 6mm 8mm 10mm 12mm 15mm

Customizd size: Max: 5600mm \* 2400mm, Mini: 400mm \* 600mm

5-6mm Mini radius: 1000mm 8-12mm Mini radius: 1500mm 15-19mm Mini radius: 2000mm

Color: Clear, ultra clear, acid etched, grey, green, blue, bronze and printed color or patterns

#### **Quality:**

In accordance with certificates of flat tempered glass: ISO, BS6206, EN12510

## **Details of 10mm curved tempered glass:**

**Product Pictures:** 





## **Production lines:**



# Package and loading:



## **More products of curved glass:** Curved Laminated Glass

Curved Laminated Glass Curved Insulated Glass