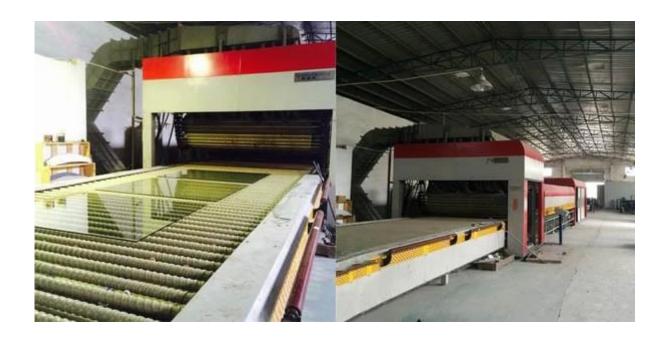

r
- 4. Glass Balcony
- 5. Glass Spiral Railings
- 5. Entrance Glass Door
- 6. Glass Elevator
- 7. Glass Baluatrade
- 8. Other applications like glass partition, glass aquarium, Glass dome...
- 9. Curved tempered glass can consist of laminated glass and insulated glass for more applications.

#### **Specifications:**

Thickness: 4mm 5mm 6mm 8mm 10mm 12mm 15mm

Customizd size: Max: 5600mm \* 2400mm, Mini: 400mm \* 600mm

5-6mm Mini radius: 1000mm 8-12mm Mini radius: 1500mm 15-19mm Mini radius: 2000mm

Color: Clear, ultra clear, acid etched, grey, green, blue, bronze and printed color or patterns

#### **Quality:**

In accordance with certificates of flat tempered glass: ISO, BS6206, EN12510

## **Details of 10mm curved tempered glass:**

**Product Pictures:** 





## **Production lines:**



# Package and loading:



## **More products of curved glass:** Curved Laminated Glass

Curved Laminated Glass Curved Insulated Glass