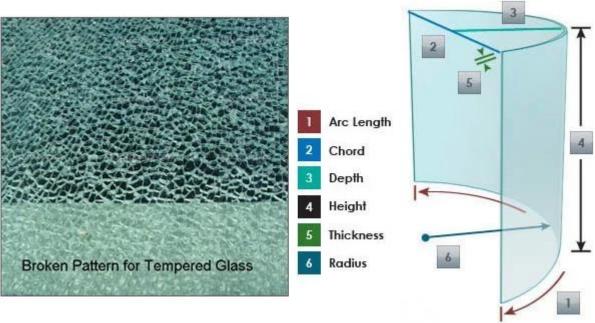

#### **Quality:**

In accordance with certificates of flat tempered glass: ISO, BS6206, EN12510