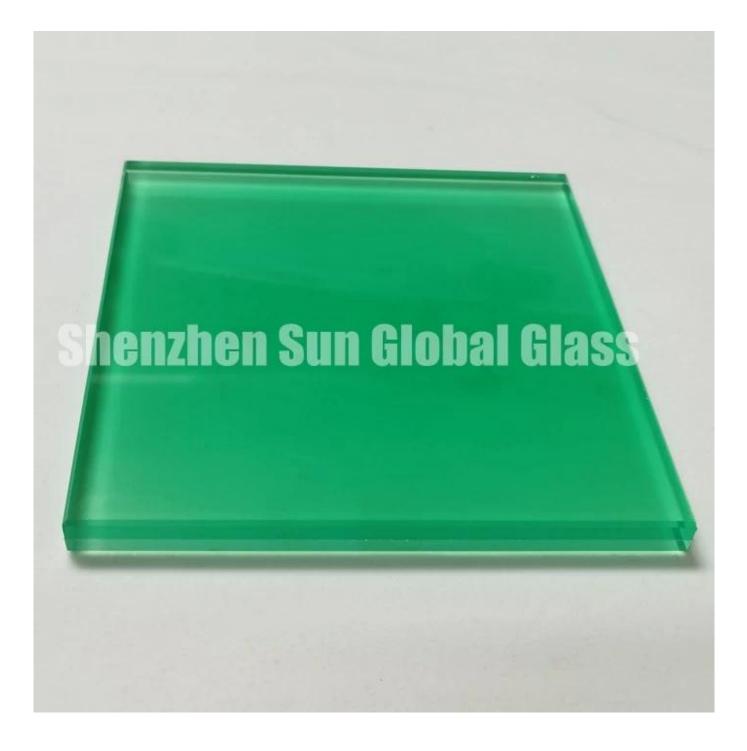

#### Images of 6+6mm frosted green colored laminated glass sample for reference:

#### **Specifications:**

Product description: 13.52mm green colored PVB frosted tempered laminated glass.

Combinations: 6mm clear/low iron tempered glass+ 1.52 green colored PVB+ 6mm clear/low iron frosted tempered glass.