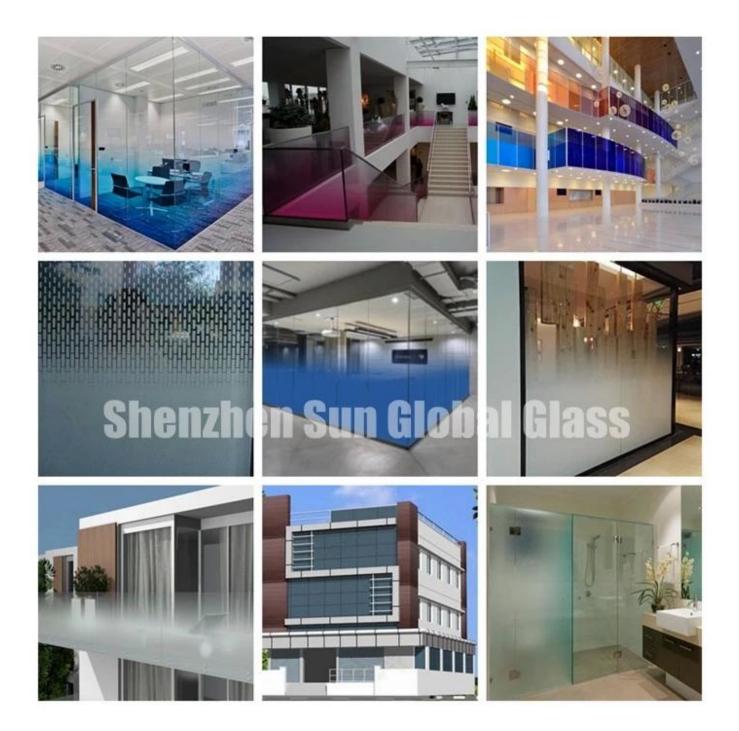

#### Images of 6+6mm frosted green colored laminated glass sample for reference:

#### SZG production equipments:

**Merging Room** 

- Autoclave
- **LED Lighting Detection**

**Packing & Loading** 

Applications of 13.52mm colored tempered laminated glass:

Colored toughened laminated glass is popularly used for decoration.

Partition wall, screen wall;

Shower room;

Curtain wall/ facade;

Railing/balustrade, etc.