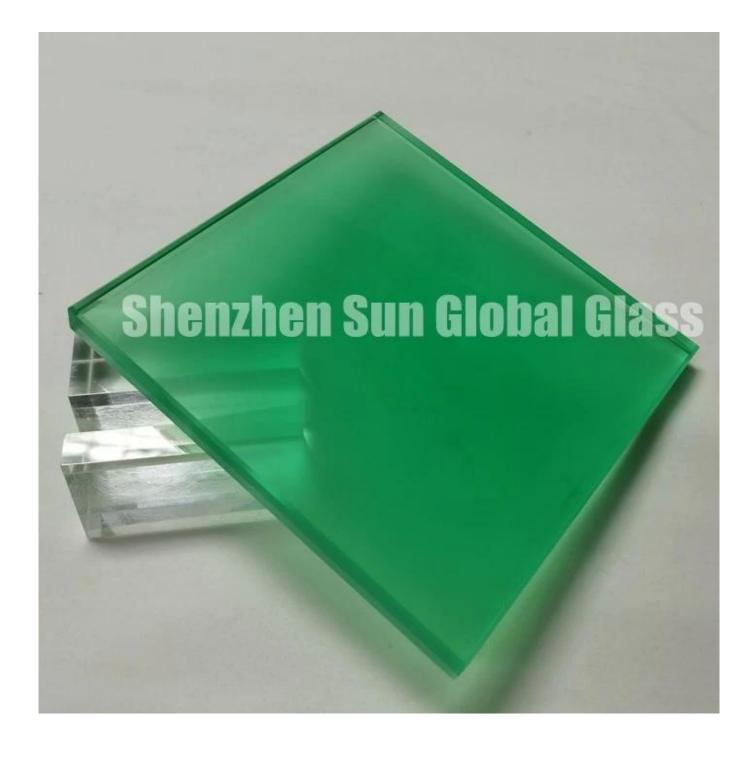

#### Images of 6+6mm frosted green colored laminated glass sample for reference:

#### **Specifications:**

Product description: 13.52mm green colored PVB frosted tempered laminated glass.

Combinations: 6mm clear/low iron tempered glass+ 1.52 green colored PVB+ 6mm clear/low iron frosted tempered glass.