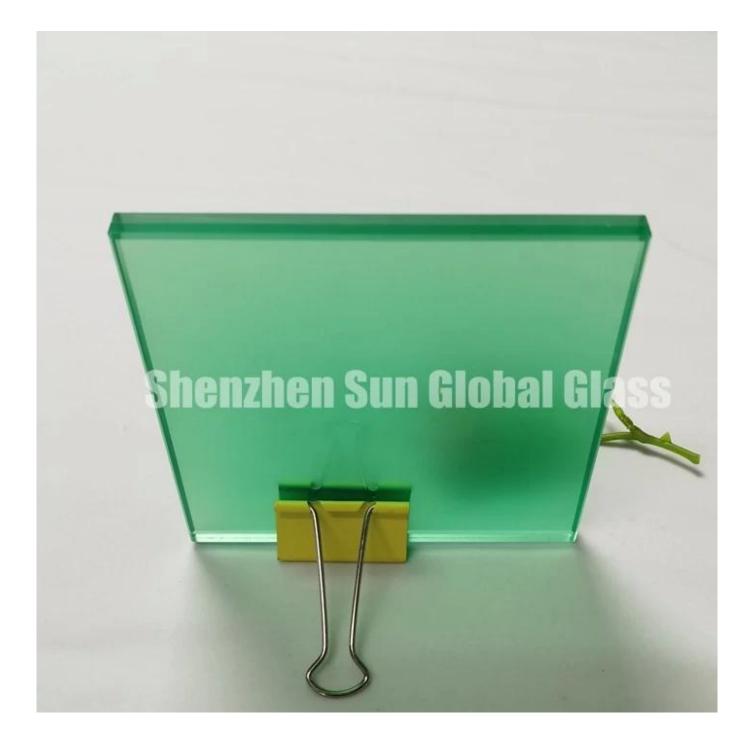

#### Images of 6+6mm frosted green colored laminated glass sample for reference:

#### **Specifications:**

Product description: 13.52mm green colored PVB frosted tempered laminated glass.

Combinations: 6mm clear/low iron tempered glass+ 1.52 green colored PVB+ 6mm clear/low iron frosted tempered glass.