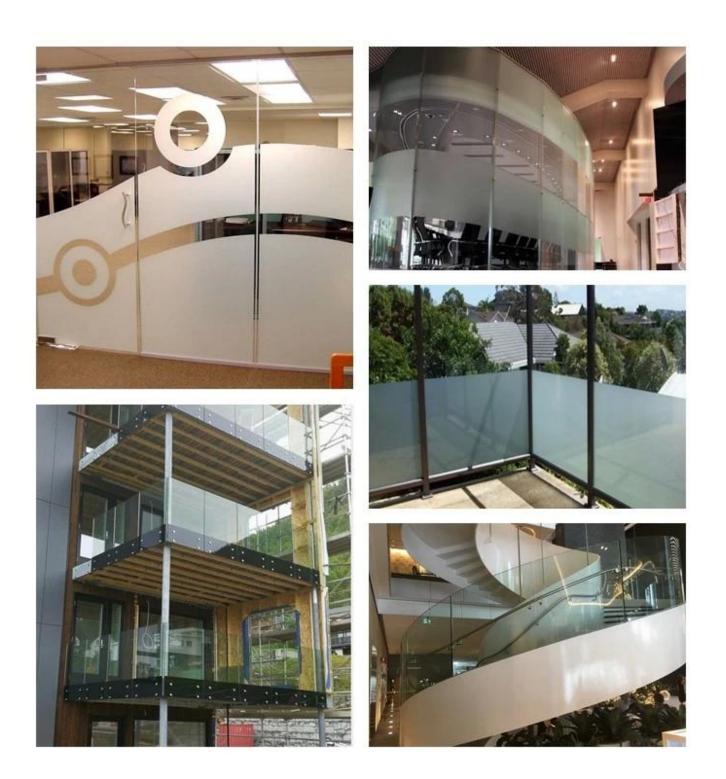

**Images for reference:** 

# **Applications:**

1.Partition, storefronts glass.

2.Balustrade, railing, handrail, balcony.

4.Door, etc..