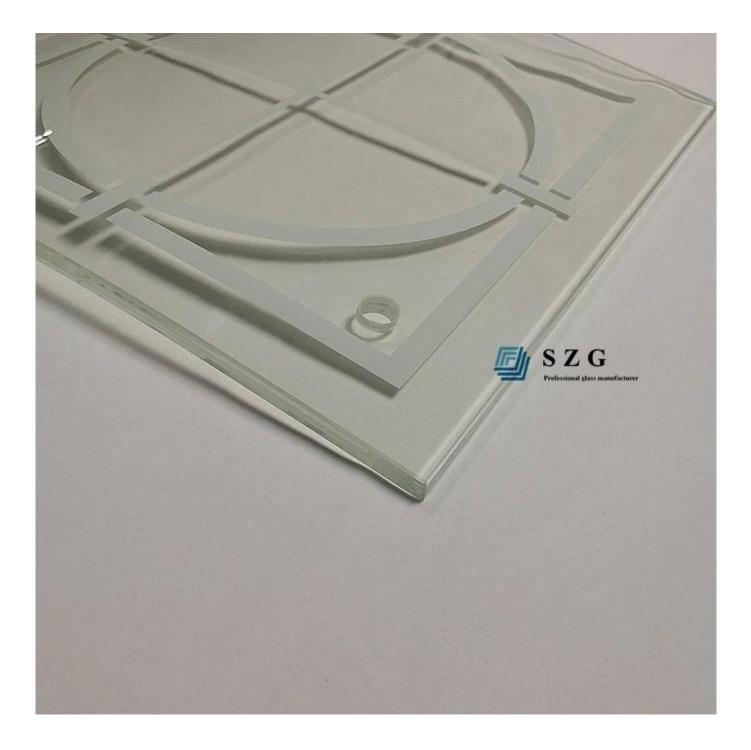

## SZG-Building Glass Manufacturer-13.52MM Ultra Clear Curved Tempered Laminated Glass With Printing

**13.52mm low iron curved tempered laminated printing glass** is combined by one pieces of <u>6mm low iron curved tempered glass with printing</u> (6mm ultra clear curved toughened printed glass) and another piece of 6mm low iron curved tempered glass (6mm ultra clear curved tempered glass), the two pieces of glass panels are inserted with 1.52mm transparent PVB interlayer. After heating and high pressure in the high-pressure autoclave, the two pieces of glass panels are tightly glued together by the PVB film.

**Images for reference:** 

Combinations: 6mm low iron printed curved tempered glass+ 1.52mm PVB+ 6mm low iron curved tempered glass

Patterns: Any patterns, according to designs.

Available colors: Any Pantone colors.

Size: Customized sizes, jumbo sizes are available.

## Notice:

All processes such as drilling holes, polishing edge, rounding corners, cutouts, cutting notches, etc. must be finished before being tempered and then laminated.