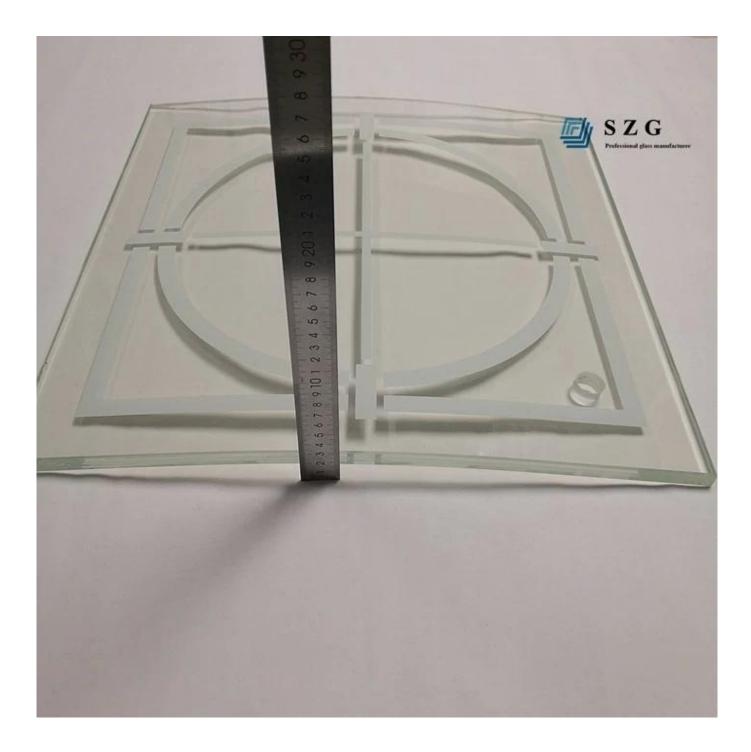

## SZG-Building Glass Manufacturer-13.52MM Ultra Clear Curved Tempered Laminated Glass With Printing

**13.52mm low iron curved tempered laminated printing glass** is combined by one pieces of <u>6mm low iron curved tempered glass with printing</u> (6mm ultra clear curved toughened printed glass) and another piece of 6mm low iron curved tempered glass (6mm ultra clear curved tempered glass), the two pieces of glass panels are inserted with 1.52mm transparent PVB interlayer. After heating and high pressure in the high-pressure autoclave, the two pieces of glass panels are tightly glued together by the PVB film.

## **Specifications:**

Product name: 13.52mm low iron printed curved tempered laminated glass

Other descriptions: 66.4 low iron curved toughened laminated glass, 6mm+6mm curved ESG VSG, 6mm+1.52PVB+6mm extra clear tempered laminated glass, 13.52mm super clear curved tempered laminated glass, super clear curved ceramic frit glass.

Combinations: 6mm low iron printed curved tempered glass+ 1.52mm PVB+ 6mm low iron curved tempered glass

Patterns: Any patterns, according to designs.

Available colors: Any Pantone colors.

Size: Customized sizes, jumbo sizes are available.