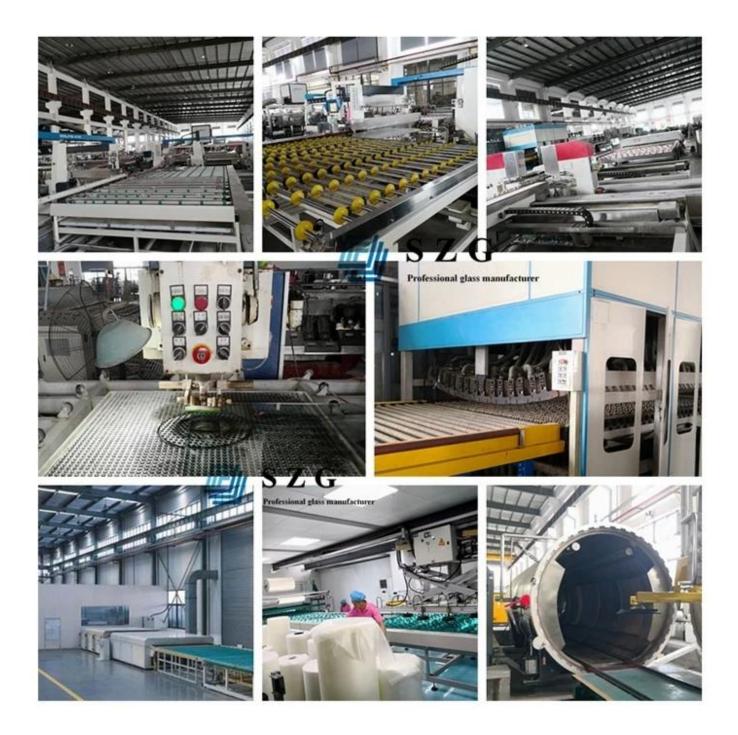

Door, etc..



## **Specifications:**

Product name: 13.52mm low iron printed curved tempered laminated glass

Other descriptions: 66.4 low iron curved toughened laminated glass, 6mm+6mm curved ESG VSG, 6mm+1.52PVB+6mm extra clear tempered laminated glass, 13.52mm super clear curved tempered laminated glass, super clear curved ceramic frit glass.

Combinations: 6mm low iron printed curved tempered glass+ 1.52mm PVB+ 6mm low iron curved tempered glass

Patterns: Any patterns, according to designs.

Available colors: Any Pantone colors.

Size: Customized sizes, jumbo sizes are available.

## Notice:

All processes such as drilling holes, polishing edge, rounding corners, cutouts, cutting notches, etc. must be finished before being tempered and then laminated.

## **Production Equipment :**



## **Quality standards:**

SZG - tempered laminated glass are produced strictly in accordance with the requirements of the ISO 9001 quality management system certification and meets the following quality standards.

- 1. Chinese Safety Glass standard (CCC).
- 2. BS 6206 certificate of UK safety glass standard.
- 3. European safety glass quality standard: EN 14449 certificate (CE).
- 4. USA laminated safety glass quality standard: SGCC certificate.