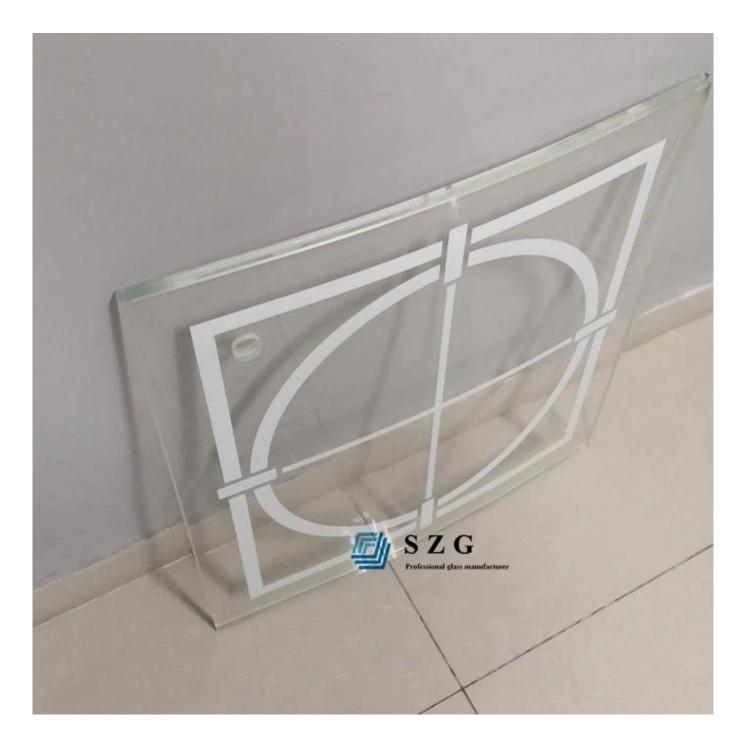

## SZG-Building Glass Manufacturer-13.52MM Ultra Clear Curved Tempered Laminated Glass With Printing

**13.52mm low iron curved tempered laminated printing glass** is combined by one pieces of <u>6mm low iron curved tempered glass with printing</u> (6mm ultra clear curved toughened printed glass) and another piece of 6mm low iron curved tempered glass (6mm ultra clear curved tempered glass), the two pieces of glass panels are inserted with 1.52mm transparent PVB interlayer. After heating and high pressure in the high-pressure autoclave, the two pieces of glass panels are tightly glued together by the PVB film.

**Images for reference:** 

4. Various choices for patterns, it's artistic for decoration.

Combinations: 6mm low iron printed curved tempered glass+ 1.52mm PVB+ 6mm low iron curved tempered glass

Patterns: Any patterns, according to designs.

Available colors: Any Pantone colors.

Size: Customized sizes, jumbo sizes are available.