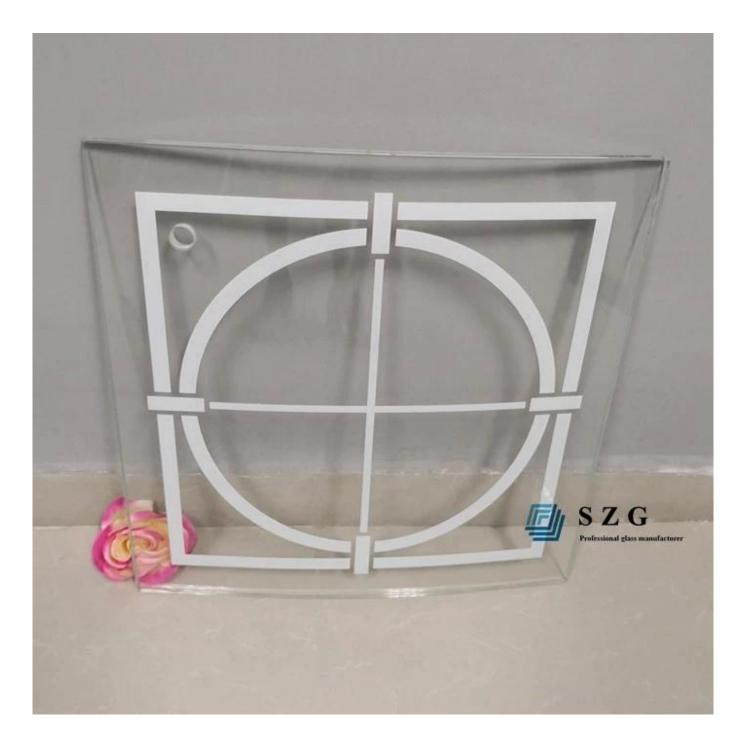

## SZG-Building Glass Manufacturer-13.52MM Ultra Clear Curved Tempered Laminated Glass With Printing

**13.52mm low iron curved tempered laminated printing glass** is combined by one pieces of <u>6mm low iron curved tempered glass with printing</u> (6mm ultra clear curved toughened printed glass) and another piece of 6mm low iron curved tempered glass (6mm ultra clear curved tempered glass), the two pieces of glass panels are inserted with 1.52mm transparent PVB interlayer. After heating and high pressure in the high-pressure autoclave, the two pieces of glass panels are tightly glued together by the PVB film.

**Images for reference:** 

4. Various choices for patterns, it's artistic for decoration.

Combinations: 6mm low iron printed curved tempered glass+ 1.52mm PVB+ 6mm low iron curved tempered glass

Patterns: Any patterns, according to designs.

Available colors: Any Pantone colors.

Size: Customized sizes, jumbo sizes are available.