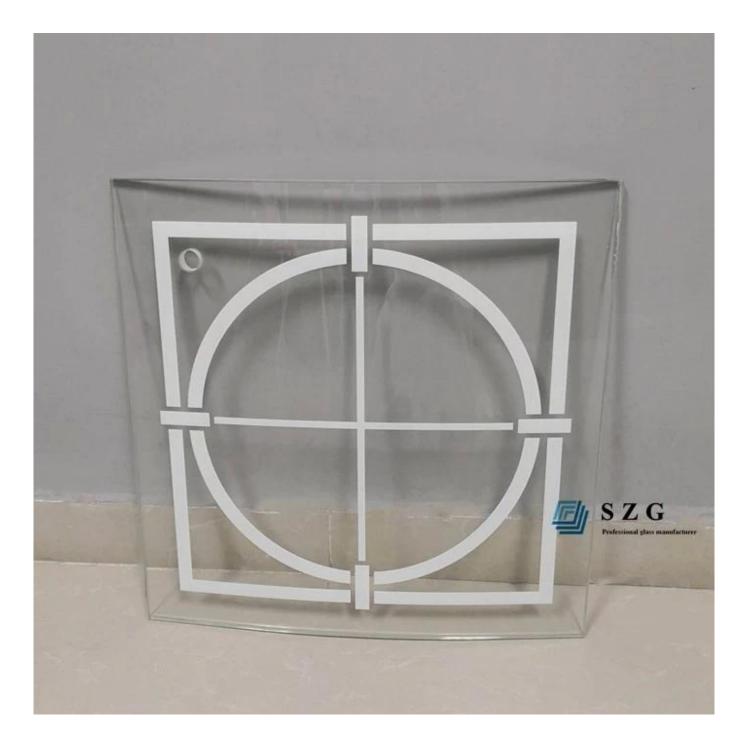

## SZG-Building Glass Manufacturer-13.52MM Ultra Clear Curved Tempered Laminated Glass With Printing

**13.52mm low iron curved tempered laminated printing glass** is combined by one pieces of <u>6mm low iron curved tempered glass with printing</u> (6mm ultra clear curved toughened printed glass) and another piece of 6mm low iron curved tempered glass (6mm ultra clear curved tempered glass), the two pieces of glass panels are inserted with 1.52mm transparent PVB interlayer. After heating and high pressure in the high-pressure autoclave, the two pieces of glass panels are tightly glued together by the PVB film.

**Images for reference:** 

4. Various choices for patterns, it's artistic for decoration.

Combinations: 6mm low iron printed curved tempered glass+ 1.52mm PVB+ 6mm low iron curved tempered glass

Patterns: Any patterns, according to designs.

Available colors: Any Pantone colors.

Size: Customized sizes, jumbo sizes are available.