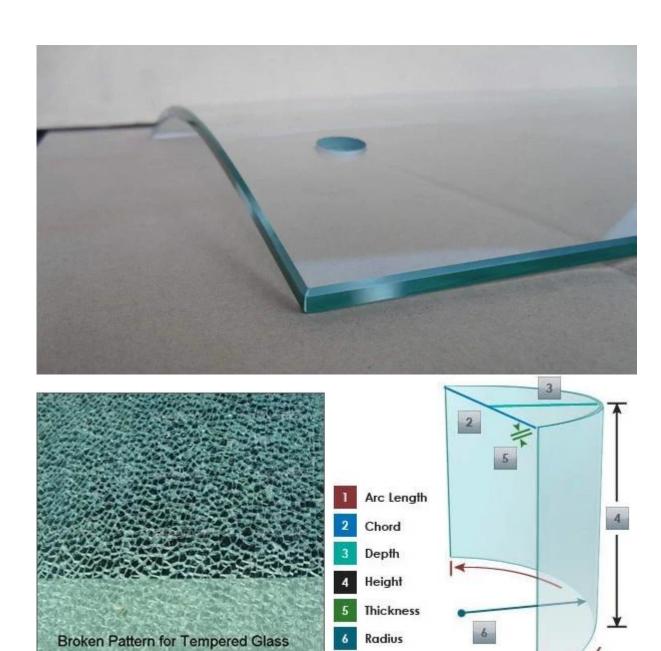

s for offices, shopping centers, airports and concert halls
- 3. Curved glass Fence/ Railing/ Balustrade
- 4. Curved glass partition

#### **Specifications:**

Thickness: 5mm 6mm 8mm 10mm 12mm 15mm 19mm

Customized size: Max: 5600mm\*2400mm, Mini: 400mm\*600mm

5-6mm mini radius: 1000mm 8-12mm mini radius: 1500mm 15-19mm mini radius: 2000mm

Color: clear, ultra clear, acid etched, gray, green, blue, bronze or any color based on Pantone chart.

#### **Quality:**

- 1. China 15mm curved tempered glass meet BS 6206 UK safety glass standard.
- 2. China 15mm curved tempered glass meet EN 12150 CE European safety glass standard.
- 3. China 15mm curved tempered glass meet Chinese Safety Glass Compulsory Certification (CCC)

# <u>Details of China 15mm curved tempered glass:</u> Product pictures:



### **Production lines:**



## Package and Loading: