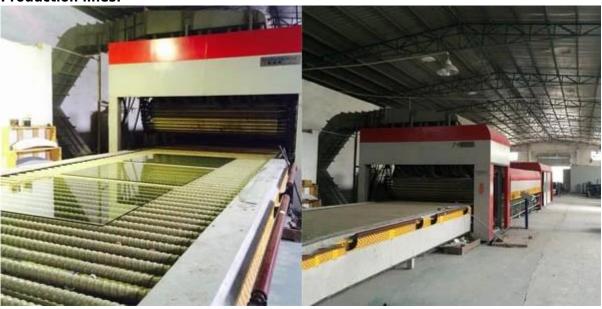

rs, airports and concert halls
- 3. Curved glass Fence/ Railing/ Balustrade
- 4. Curved glass partition

#### **Specifications:**

Thickness: 5mm 6mm 8mm 10mm 12mm 15mm 19mm

Customized size: Max: 5600mm\*2400mm, Mini: 400mm\*600mm

5-6mm mini radius: 1000mm 8-12mm mini radius: 1500mm 15-19mm mini radius: 2000mm

Color: clear, ultra clear, acid etched, gray, green, blue, bronze or any color based on Pantone chart.

#### **Quality:**

- 1. China 15mm curved tempered glass meet BS 6206 UK safety glass standard.
- 2. China 15mm curved tempered glass meet EN 12150 CE European safety glass standard.
- 3. China 15mm curved tempered glass meet Chinese Safety Glass Compulsory Certification (CCC)

# <u>Details of China 15mm curved tempered glass:</u> Product pictures:



### **Production lines:**



## Package and Loading: