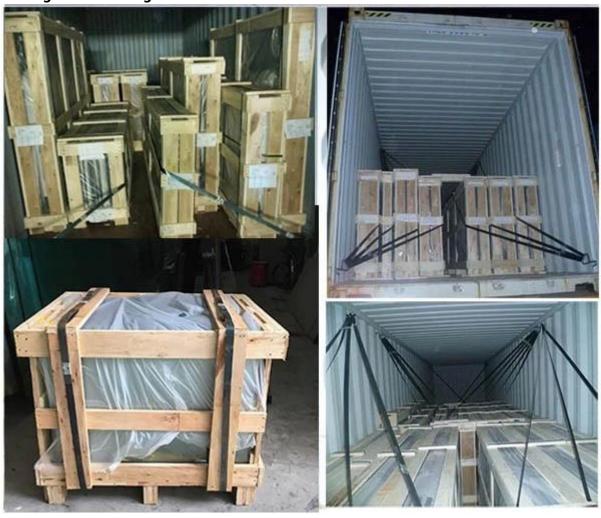

lls
- 3. Curved glass Fence/ Railing/ Balustrade
- 4. Curved glass partition

#### **Specifications:**

Thickness: 5mm 6mm 8mm 10mm 12mm 15mm 19mm

Customized size: Max: 5600mm\*2400mm, Mini: 400mm\*600mm

5-6mm mini radius: 1000mm 8-12mm mini radius: 1500mm 15-19mm mini radius: 2000mm

Color: clear, ultra clear, acid etched, gray, green, blue, bronze or any color based on Pantone chart.

#### **Quality:**

- 1. China 15mm curved tempered glass meet BS 6206 UK safety glass standard.
- 2. China 15mm curved tempered glass meet EN 12150 CE European safety glass standard.
- 3. China 15mm curved tempered glass meet Chinese Safety Glass Compulsory Certification (CCC)

# <u>Details of China 15mm curved tempered glass:</u> Product pictures:



### **Production lines:**



## Package and Loading: