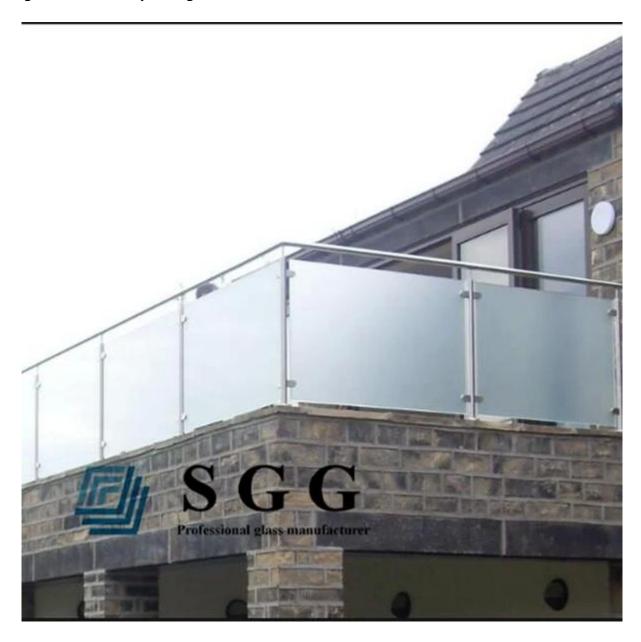

## 15 mm clear toughened glass balustrade supplier and manufacturer in China:

<u>Glass railing</u> a glass balustrade whenever a spectacular results to their homes or other buildings. Bring a flare of morden to fany space while also many other advantages. especially in comparison with other traditional building materials.

it also installation.glass simple balustrade is more secure that the traditional balcony.that due to its solid design and CNC cutting machine, so the difference between glass and accessories is very small.it can fit romannear glass can be produced by tempered transparent, ultra clear frosted glass of tempered glass, tempered glass, reflective glass, tempered glass silkscreen, but SGP Sentinel Film laminated glass is extremely safety.it can withstand hurricanes