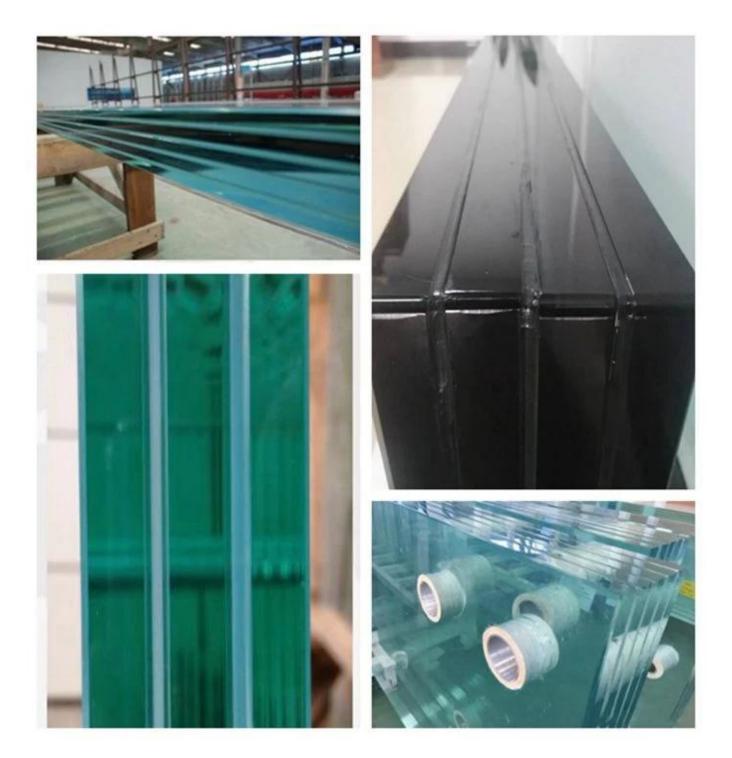

In this case 15.15.15.15.4 Heat soaked tempered ultra clear laminated glass, adopting SGP film, that can enforce the glass quality and performance. Because of **heat soaked testing** can make the tempered glass have more stable performance, to reduce the incidence of Toughened Tempered Low Iron Clear Glass breaking spontaneously after installation.

## Specification

1. Glass type: heat soaked toughened tempered laminated glass, SGP laminated glass

2.Glass configuration: **15mm low iron tempered glass heat soaked**+1.52mm SGP film+15mm low iron tempered glass heat soaked +1.52mm SGP film+15mm low iron tempered glass heat soaked+1.52mm SGP film+15mm low iron tempered glass heat soaked

3.Glass size: bespoke size, for example, 300mm\*7000mm, 3300mm\*8mm, etc.

4. Quality: European Standards EN14179, EN14449; USA Standard ANSI Z97.1-2015

## 4\*15mm Low Iron Tempered Heat Soak Laminated Glass Application:

- HST Tempered Laminated Glass doors
- Low Iron Tempered Glass Heat Soaked Laminated Glass Fin, Glass Rib
- Heat Soaked toughened laminated glass skybridge, skywalk