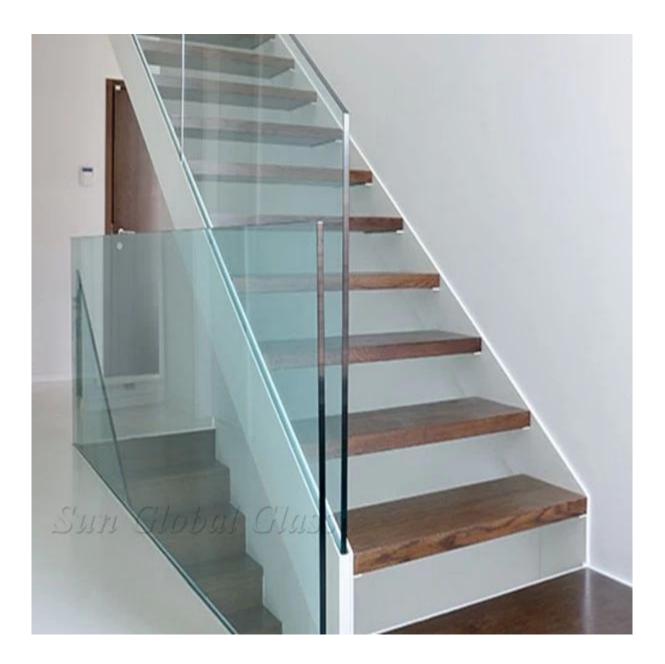

# Customized Design & Shape 15MM Clear Tempered Glass Balustrades--Carving out a dramatic architecture spaces

Glass balustrades also call glass railings, glass handrails, glass deck, glass pool fencing, etc. It has become a very important glass structural, to make your buildings have a stylish looks. With over 20 years building glass production experience, Sun Global Glass has proven to be a leader manufacturer on area of glass railing. Any custom glass size and custom glass shape can have from us, both frameless glass railing and framed glass balustrades.

# Types of Glass handrail:

1. Frameless glass railing can be produced by clear tempered glass, ultra clear tempered glass, tinted tempered glass, reflective glass, frosted tempered glass, silkscreen glass, <u>SGP Sentry Film Laminated</u> <u>Glass</u>.

2. Framed glass railing can adopt **PVB film tempered laminated glass**, clear tempered glass, low iron tempered glass, tinted toughened glass, reflective toughened glass, and thickness from 8mm, 10mm, 12mm, 15mm, 19mm, 11.52mm, 13.52mm,... Etc.

# Specification of 15mm clear toughened glass handrail:

- Glass type: 15mm clear tempered glass, grade A quality
- Customized size and shape, except rectangle and square, other unnormal shapes' glass panel must be produced by CAD drawings.
- Max length: 12 meters
- Max width: 3.3 meters
- Both flat tempered glass and curved glass are available.