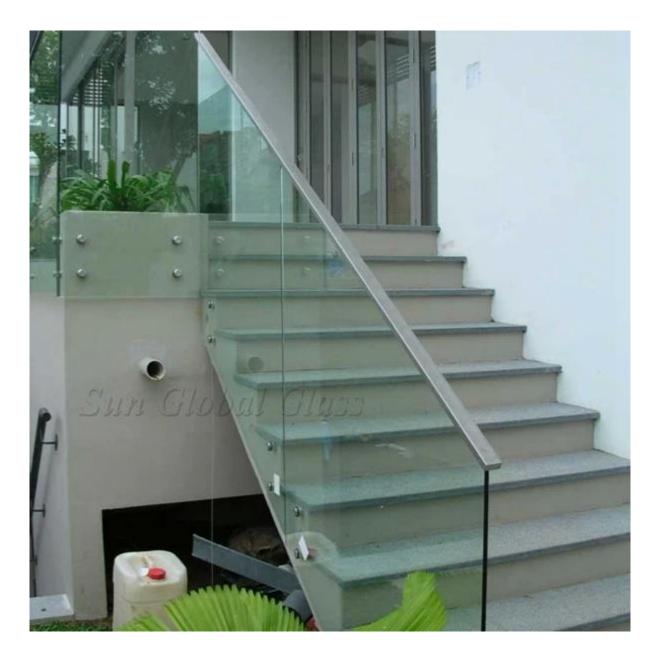

r buildings have a stylish looks. With over 20 years building glass production experience, Sun Global Glass has proven to be a leader manufacturer on area of glass railing. Any custom glass size and custom glass shape can have from us, both frameless glass railing and framed glass balustrades.

# Types of Glass handrail:

1. Frameless glass railing can be produced by clear tempered glass, ultra clear tempered glass, tinted tempered glass, reflective glass, frosted tempered glass, silkscreen glass, <u>SGP Sentry Film Laminated</u> <u>Glass</u>.



2. Framed glass railing can adopt **PVB film tempered laminated glass**, clear tempered glass, low iron tempered glass, tinted toughened glass, reflective toughened glass, and thickness from 8mm, 10mm, 12mm, 15mm, 19mm, 11.52mm, 13.52mm,... Etc.



# Specification of 15mm clear toughened glass handrail:

- Glass type: 15mm clear tempered glass, grade A quality
- Customized size and shape, except rectangle and square, other unnormal shapes' glass panel must be produced by CAD drawings.
- Max length: 12 meters
- Max width: 3.3 meters
- Both flat tempered glass and curved glass are available.

#### **Topless glass railing Features**

• custom topless glass balustrade for your glass stairwell, glass deck, glass pool fence, etc., which will add value to your property by creating an open, modern look.

#### Advantage of Sun Global Glass:

- Before mass production, we can issue CAD drawing for clients' confirmation
- Cutouts: the shape cutouts are brilliant
- Drill holes: the countersunk holes are accurate and perfect for the fitting requ