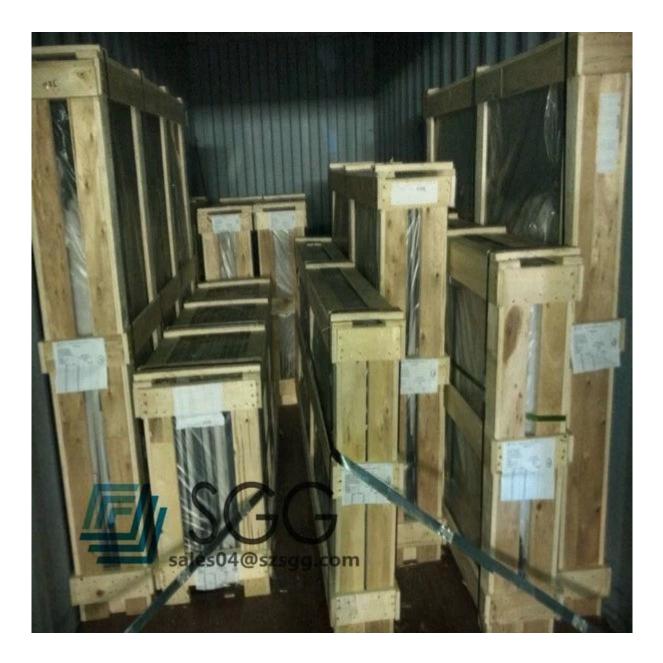

# Packing:

- Each piece glass is lining corks separation
- Band new seaworthy wooden case with foam protecting inside

We promised you that every glass panel is fine quality and well packed for oversea shipping, and make sure they are complete, flawless and safe.