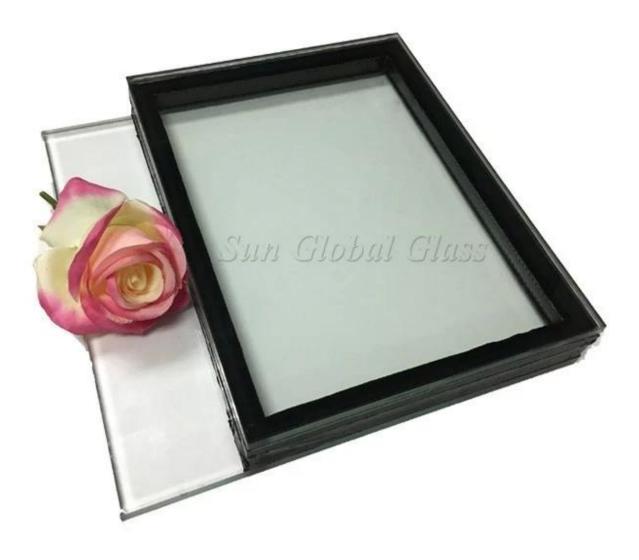

# SZG 52.52mm low iron laminated insulated glass-Sound Insulation Glass & Heat Proof Glass & Solar Energy Saving Glass

52.52mm low iron Insulated Glass is made by one panel of 15mm low iron glass and one layer of <u>17.52mm</u> tempered laminated glass, bonded with 20mm aluminum spacer. The aluminium spacer can be filled with air or argon, each edge of IGU(insulated glass units) sealed with high strength sealants that can perfectly avoid vapor water penetrated, the most advantage of insulated glass is reducing thermal losses, lower energy consumption, with the high efficient energy saving and thermal remain, it can save a lot home application consumption. The insulated glass belongs to solar energy glass and use widely in modern buildings.

## Product pictures of 52.52mm insulated glass:

Production Line:

Package and Loading:

Our promise is that you receiving 52.52mm insulated glass with high quality and safety condition from us.