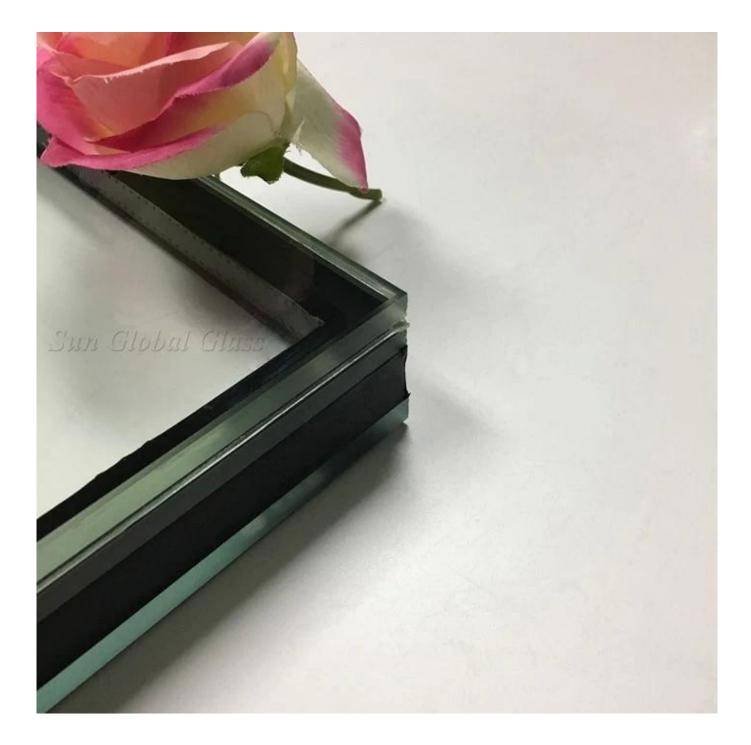

# SZG 52.52mm low iron laminated insulated glass-Sound Insulation Glass & Heat Proof Glass & Solar Energy Saving Glass

52.52mm low iron Insulated Glass is made by one panel of 15mm low iron glass and one layer of <u>17.52mm</u> tempered laminated glass, bonded with 20mm aluminum spacer. The aluminium spacer can be filled with air or argon, each edge of IGU(insulated glass units) sealed with high strength sealants that can perfectly avoid vapor water penetrated, the most advantage of insulated glass is reducing thermal losses, lower energy consumption, with the high efficient energy saving and thermal remain, it can save a lot home application consumption. The insulated glass belongs to solar energy glass and use widely in modern buildings.

## Product pictures of 52.52mm insulated glass:

Production Line:

Package and Loading:

Our promise is that you receiving 52.52mm insulated glass with high quality and safety condition from us.