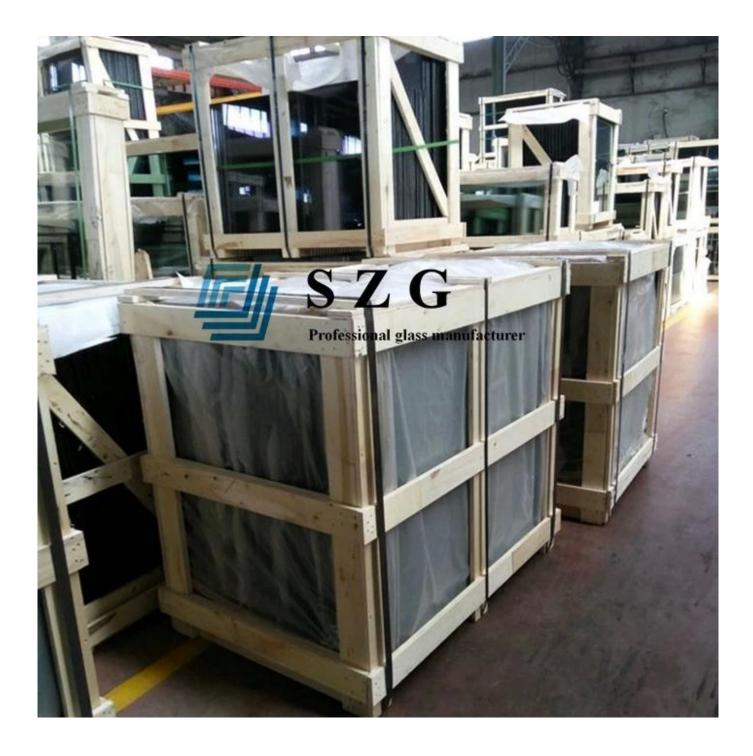

## Product pictures of 52.52mm insulated glass:

Production Line:

Package and Loading:

Our promise is that you receiving 52.52mm insulated glass with high quality and safety condition from us.