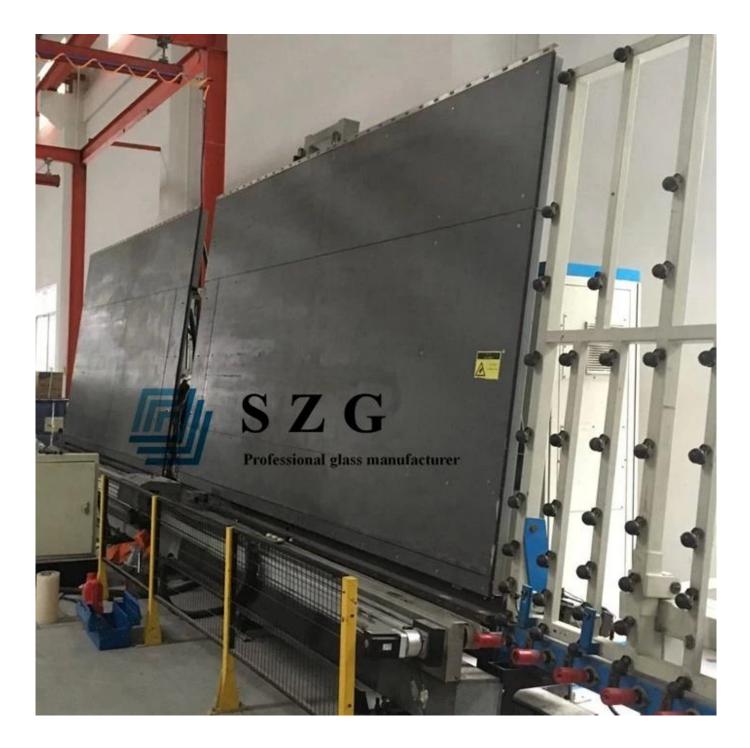

## Product pictures of 52.52mm insulated glass:

Production Line:

Package and Loading:

Our promise is that you receiving 52.52mm insulated glass with high quality and safety condition from us.