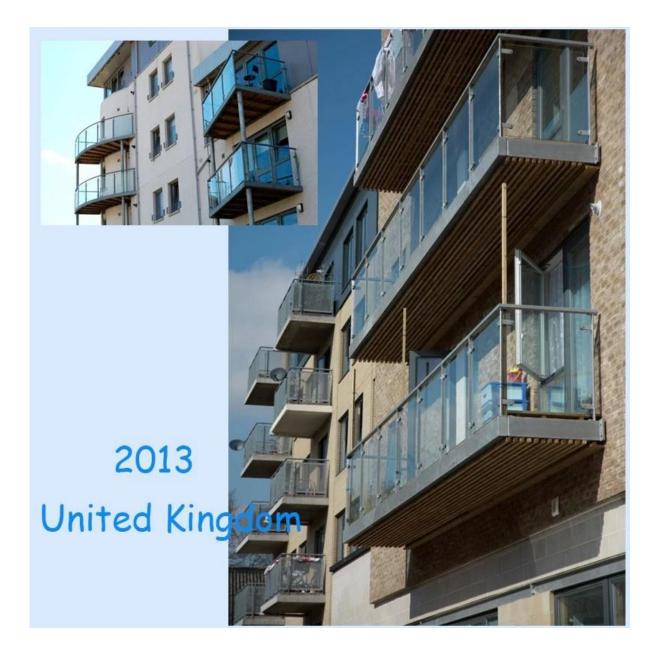

# **Applications:**

1. 15mm clear tempered glass can be used directly for tempered glass window panel,furniture,louver,skylight,glass roof , glass wall and shower door screen etc.

2. 15mm clear tempered glass can be used for balustrade and curtain wall with highly safety;

# Package and Loading:

**Our Projects:** 

Our promise is that you receiving clear tempered glass 15mm with high quality and safety condition from us.