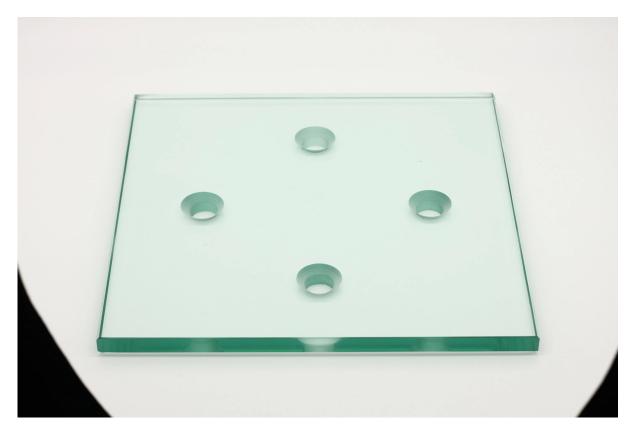

#### Product pictures of Clear Tempered Glass 15mm:

3. Glass size: minimum size 300x300mm, maximum size length 8000mm

**4. Edge work:** Flat polished edge, chamfer edge, beveled edge, waved edge, OGEE edge, triple OG edge, and others.

5. Drilling holes: When drilling holes, keep the holes dismater bigger than glass thickness