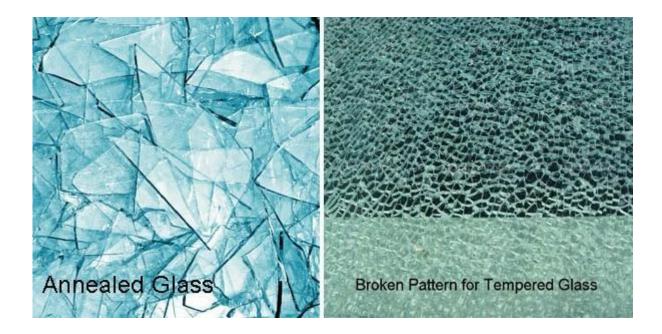

# **SGG CLEAR TEMPERED GLASS 15MM**- Safety building glass toughened and strengthened

**Clear Tempered Glass** is a customized products, we cut clear flaot glass as customer's requirments (such as size, edge polishing, drilling holes, cut outs, etc), then heat to glass softening point about 700 degrees .When cool down quickly, the glass is about 5 times stronger than annealed glass.and its breaks into many small fragments (fully tempered).When the glass cool down slowly the fragments is twice stonger than annealed glass and the glass are linar more likely to remain in the frame. Please note once glass tempered, absolutely do not cut, grinding deges and other processing.We SGG will send CAD design to customers before producing. Once they confirmed all the details, we will start producing.

#### **Featurers:**

**1. Strength:** 15mm clear tempered glass is 5 times stronger than annealed glass. The toughening process reduced the risk of thermal breakage a lot.

**2. Breakage & Safety**: when breaken occurs, clear tempered glass will break into small cubic fragments that do harmless to human body