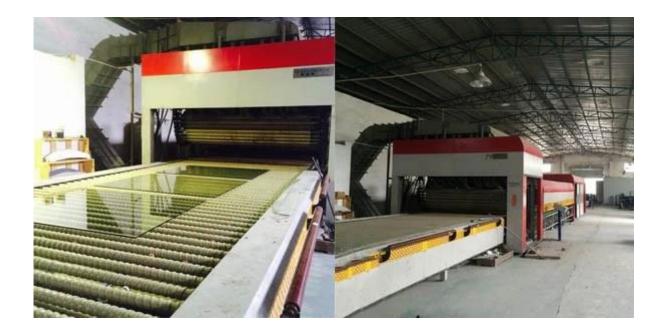

oles dismater bigger than glass thickness

**6. Cut outs:** We used CNC automatic cutting machine making cutting more accurate. It can fits all kinds of accessories because of its accurate edges and cut outs.

**7. Safe corner:** we have nice edge polished beveled edge for corner reduce less harmful to human body.

#### **Quality:**

1. Conforms to the standards of Europe, North American and China: ISO, CCC, CE, BS6206, EN12510, ANSI Z97.

2. High strength and puer clean surface. Select 40% of high quality clear glass for tempering.

3. Excellent work on details: smooth edge polishing, drilling holes tolerance +/- 0.9mm

4. Strong exporter wooden package.

#### **Product Details:**

#### Product pictures of Clear Tempered Glass 15mm:





# Holes and Cut outs:



# **Production Line:**





# Package and Loading:



**Our Projects:** 



Our promise is that you receiving clear tempered glass 15mm with high quality and safety condition from us.