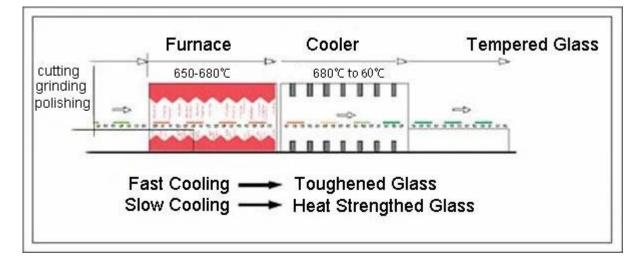

# **Production Line:**

# **SGG CLEAR TEMPERED GLASS 15MM**- Safety building glass toughened and strengthened

**Clear Tempered Glass** is a customized products, we cut clear flaot glass as customer's requirments (such as size, edge polishing, drilling holes, cut outs, etc), then heat to glass softening point about 700 degrees .When cool down quickly, the glass is about 5 times stronger than annealed glass.and its breaks into many small fragments (fully tempered).When the glass cool down slowly the fragments is twice stonger than annealed glass and the glass are linar more likely to remain in the frame. Please note once glass tempered, absolutely do not cut, grinding deges and other processing.We SGG will send CAD design to customers before producing. Once they confirmed all the details, we will start producing.