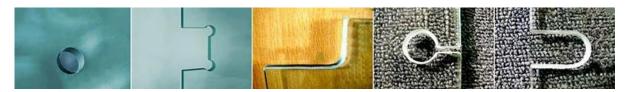

# Holes and Cut outs:

3. Glass size: minimum size 300x300mm, maximum size length 8000mm

**4. Edge work:** Flat polished edge, chamfer edge, beveled edge, waved edge, OGEE edge, triple OG edge, and others.

5. Drilling holes: When drilling holes, keep the holes dismater bigger than glass thickness

**6. Cut outs:** We used CNC automatic cutting machine making cutting more accurate. It can fits all kinds of accessories because of its accurate edges and cut outs.

**7. Safe corner:** we have nice edge polished beveled edge for corner reduce less harmful to human body.