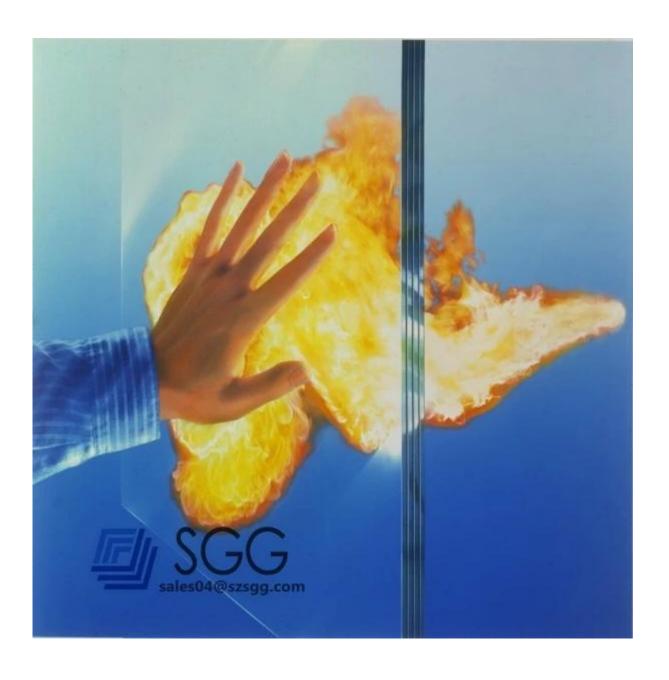

## 15mm Fire Rated Tempered Glass 60/90/120 Min fireproof glass

"Sun Global Glass" Fireproof Glass, has played an important role of anti-fire building materials, which mainly applied to control the spread of fire or smoke, is an effective measure of fire-resistant materials. It is a special glass product that has been specially process and let it maintain its integrity and heat insulation in specified refractory tests. Fireproof glass' substrate can be float glass, tempered glass, which have been coated the cesium potassium film and let them to be composite fire glass or single layer fire resistant glass.

In this section, SGG 15mm Monolithic cesium potassium fire glass are accord with the current standards both of domestic market and overseas market. The advantage of 15mm fire-resistant glass is not only can withstand high temperature, but also can be able to resist the rapidly changes in heat impact and temperature, it depends on the specific heat capacity of the glass (which can affect the rate of temperature rise). Thermal conductivity (heat through the glass rate and distribution) and thermal expansion, while single layer cesium potassium fire glass can withstand 300 °C to cold water quenching!