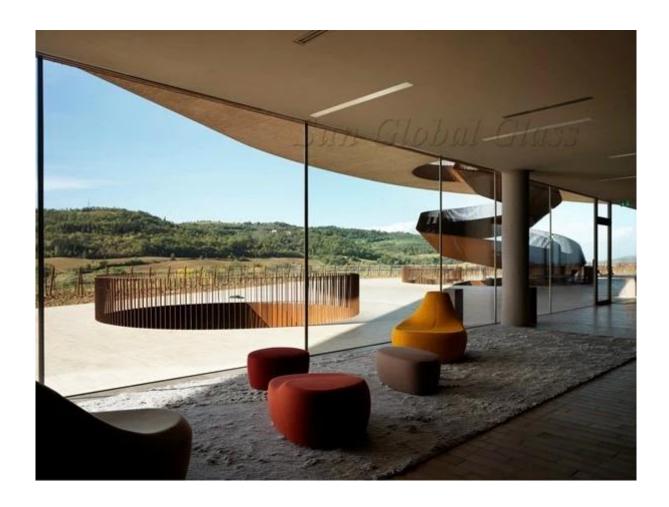

### Applications of 15MM Low Iron Float Glass:

- 1.15mm Low Iron Float Glass can be used as windows, table tops, table coverings, doors, railings, fences, balcony breast board, etc...
- 2. 15mm Low Iron Float Glass can be processed to laminated glass,insulated glass,tempered glass,frosted glass, silk screen printing glass for wide usage of construction and furniture.