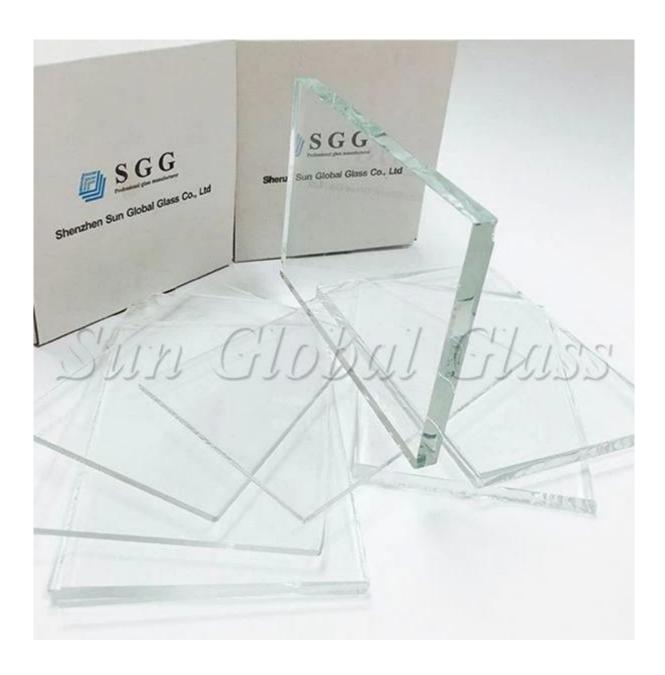

# 15mm Low Iron Float Glass- Perfect Decorative Materials For Furniture & Building

**15mm Low iron float glass** is a kind of glass of low iron content, which the iron content is approximately equal to a quarter of standard clear float glass. Because of the low iron content, 15mm low iron float glass looks more translucent than 15mm Clear Float Glass. Thus, 15mm Low Iron Float Glass also called 15mm Ultra Clear Float Glass, 15mm Crystal Glass, 15mm Extra Clear Float Glass, 15mm Super Clear Glass, 15mm Super White Glass, and 15mm Starphire Glass.

#### 15MM Low Iron Float glass Features:

- 1. Surface: Extremely smooth and flat, pure and clean like crystal.
- 2. Performance: Can reflect true colors of things behind, the light transmittance can reach 91%.
- 3. Colorless, extra clear.
- 4.Compare to 15mm Clear Float Glass, 15mm Ultra Clear Float Glass has 10% low iron content, that's the reason it has higher light transmission and beautiful color consistency.
- 5. When 15mm Ultra Clear Float Glass are applied to the production of 15mm Ultra Clear Tempered Glass, it can reduce the spontaneous explosion possibility because of the low content of impurities, such as the Nis.