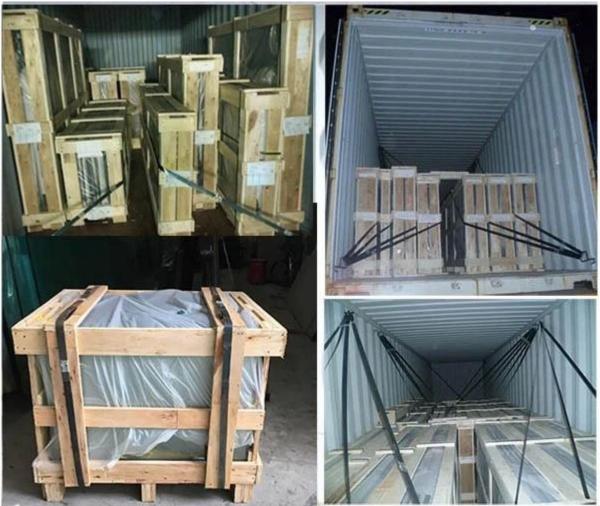

s
- 5. 15mm silk screen printing glass can be assembled into laminated glass or insulating glass

#### **Specifications:**

- 1. thickness: 4mm 5mm 6mm 8mm 10mm 12mm 15mm 19mm
- printing size: small logo printing and full screen glass printing Minimum size: 300x300mm Maximum size: 2440x3660mm
- 3. colors: solid colors and high pixel pattern designs printing based on Pantone or RAL charts

## **Quality:**

- 1. 15mm silk screen printing glass meet BS 6206 UK safety glass standard.
- 2. 15mm silk screen printing glass meet EN 12150 CE European safety glass standard.
- 3. 15mm silk screen printing glass meet Chinese Safety Glass Compulsory Certification (CCC).

### Product details for 15mm silk screen printing glass:

**Product Pictures:** 



**Production Line:** 



# Package and Loading:



# **Projects:**



High pixel digital printing glass and 15mm silk screen printing glass for interial decoration and furniture glass.