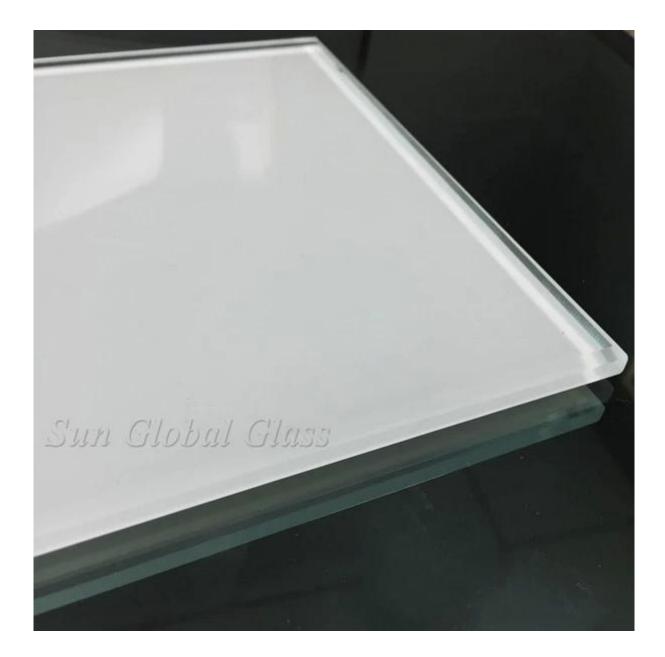

# Sun Global Glass 15mm silk screen printing glass- Any color and design can be customized based on customers' requirement.

15mm silk screen printing glass(also called 15mm silk screen printed glass, 15mm silk screen painted tempered glass, 15mm silk screen toughened glass, 15mm painted tempered glass, 15mm painted toughened glass, 15mm printing glass, 15mm painted glass) is applying a thin layer of ceramic paint onto 15mm float glass surface by adopting silk-screen printing process. It is allowed to dry and then heated with tempering process to make ceramic paint incorporated onto glass surface. The final glass is extremely resistant, that scratch proof, acid and alkali resistant, never fade color. For the similar process of tempered glass, silk screen printing glass has all the characteristics of toughened glass. It is a popular decorative 15mm tempered safety glass.

### Product details for 15mm silk screen printing glass:

**Product Pictures:** 

**Production Line:** 