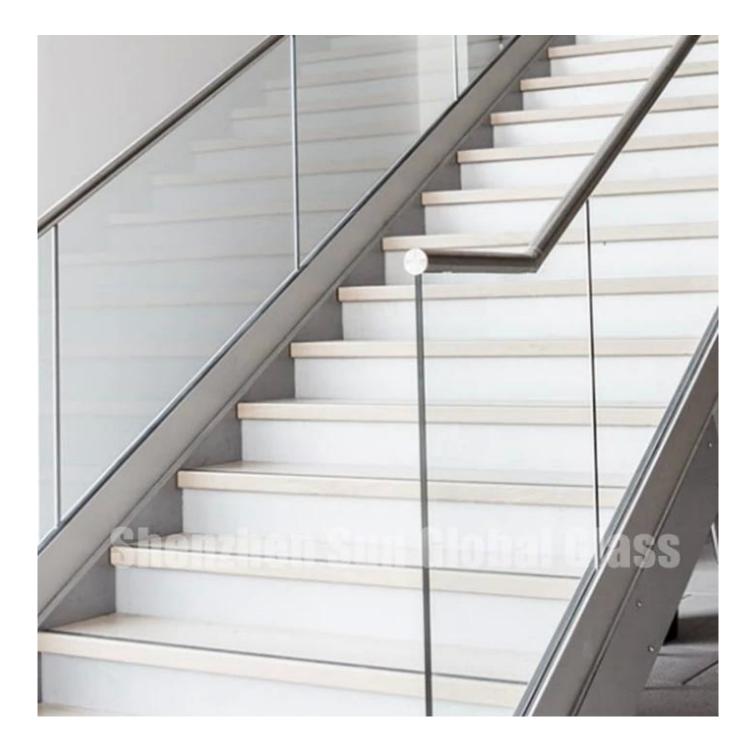

# SZG 17.14mm tempered laminated glass for outdoor railing

- Reliable Glass railing Manufacturer and factory in China

Laminated glass for Glass railing is a good solution,17.14mm thickness laminated glass is the most popular

thickness choice per most of projects required.

Our 17.14mm thickness **toughened laminated glass** is widely used in outdoor balcony railing system, with the strong U channel basement and stainless steel handrail matched ,the whole glass railing looks high quality and strong .

#### **Functions:**

Glass railings offers a way to ensure safety on decks, staircases and swimming pools ,

preventing the possible falling. They also offer protection from the external elements when installed outside doors.