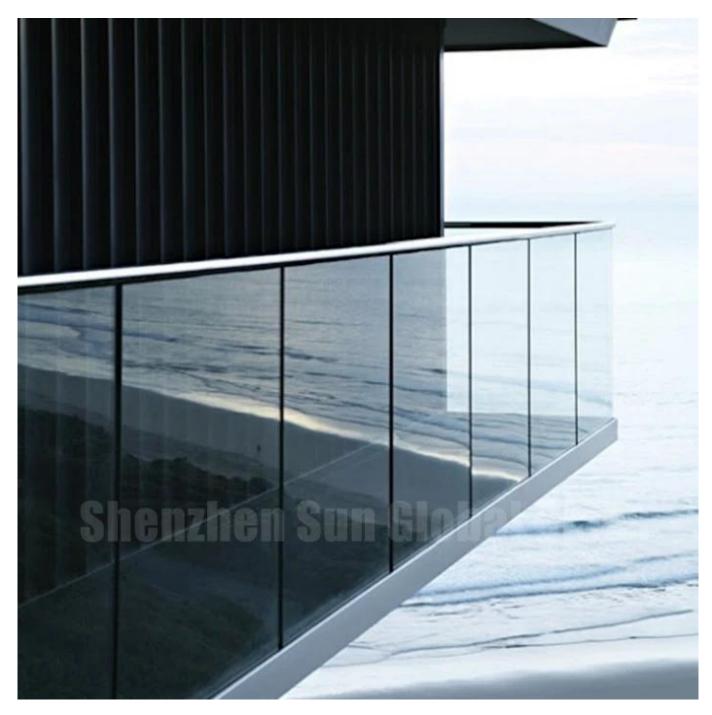

# SZG 17.14mm tempered laminated glass for outdoor railing

- Reliable Glass railing Manufacturer and factory in China

Laminated glass for Glass railing is a good solution,17.14mm thickness laminated glass is the most popular

thickness choice per most of projects required.

Our 17.14mm thickness **toughened laminated glass** is widely used in outdoor balcony railing system, with the strong U channel basement and stainless steel handrail matched ,the whole glass railing looks high quality and strong .

## 17.14mm toughened laminated glass balcony railing Specifications:

Product: Glass railing/Balustrade/fence

Material: High quality of glass+ Aluminum and stainless steel parts(available for customers)

Glass Color : clear ,ultra clear ,frosted,tinted