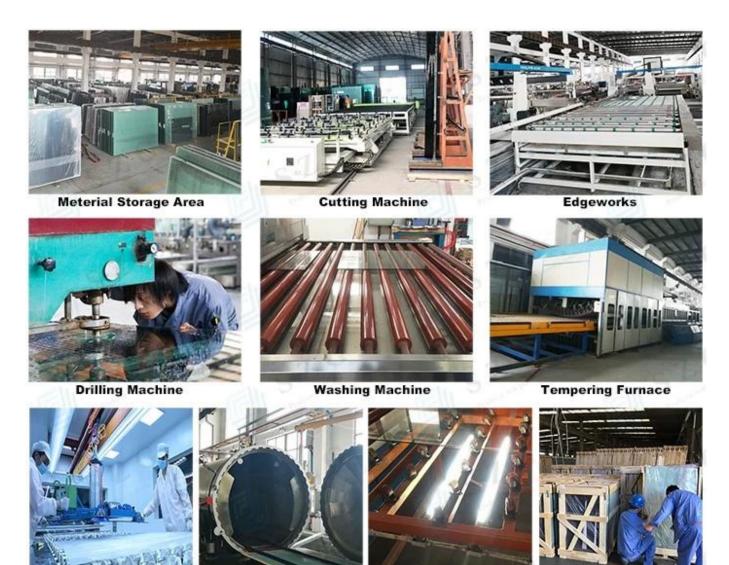

#### **Production lines:**

Merging Room

Autoclave

**LED Lighting Detection** 

Packing & Loading

Safety Packing & Loading: