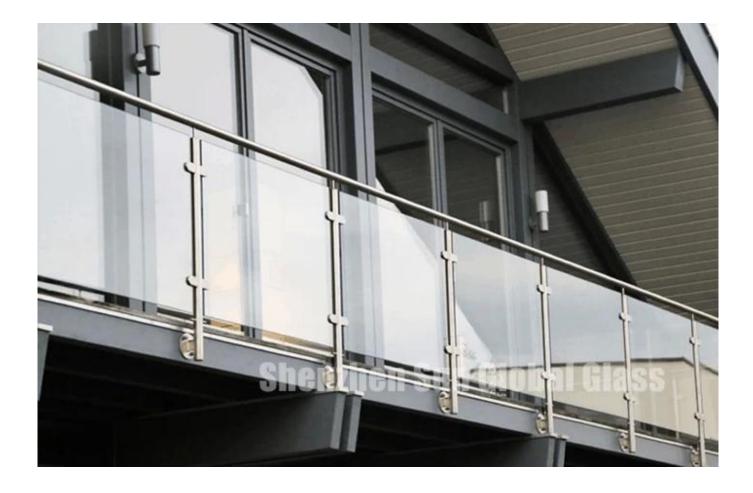

Hardware:Aluminum profile system+Stainless steel hand railing and other parts (Available per customer request)

## 17.14mm toughened laminated glass balcony railing Specifications:

Product: Glass railing/Balustrade/fence

Material: High quality of glass+ Aluminum and stainless steel parts(available for customers)

Glass Color : clear ,ultra clear ,frosted,tinted