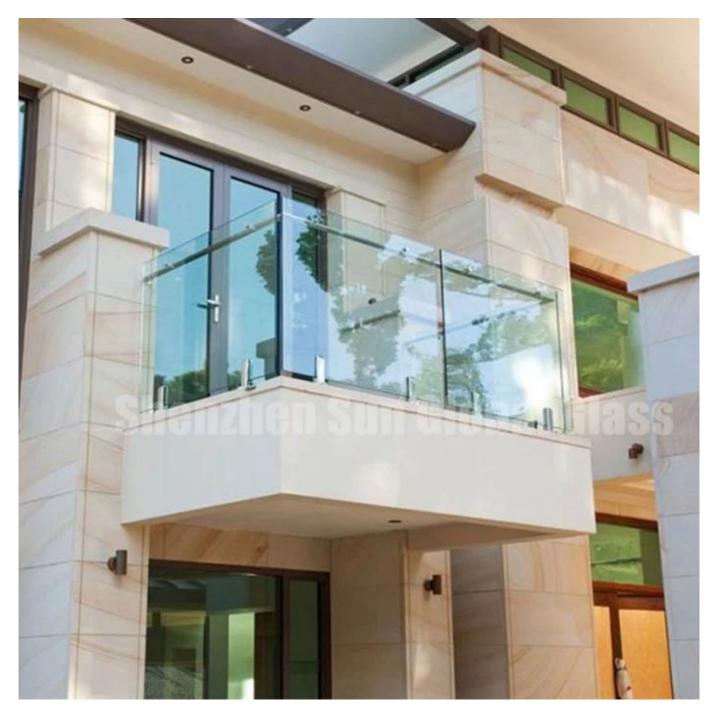

# SZG 17.14mm tempered laminated glass for outdoor railing

- Reliable Glass railing Manufacturer and factory in China

Laminated glass for Glass railing is a good solution,17.14mm thickness laminated glass is the most popular

thickness choice per most of projects required.

Our 17.14mm thickness **toughened laminated glass** is widely used in outdoor balcony railing system, with the strong U channel basement and stainless steel handrail matched ,the whole glass railing looks high quality and strong .

Hardware:Aluminum profile system+Stainless steel hand railing and other parts (Available per customer request)

## 17.14mm toughened laminated glass balcony railing Specifications:

Product: Glass railing/Balustrade/fence

Material: High quality of glass+ Aluminum and stainless steel parts(available for customers)

Glass Color : clear ,ultra clear ,frosted,tinted