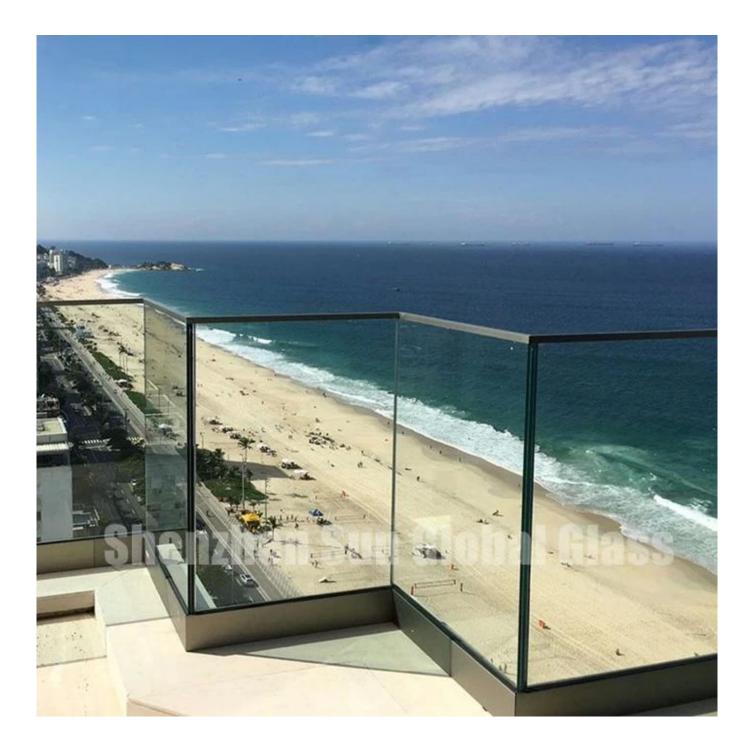

# SZG 17.14mm tempered laminated glass for outdoor railing

- Reliable Glass railing Manufacturer and factory in China

Laminated glass for Glass railing is a good solution,17.14mm thickness laminated glass is the most popular

thickness choice per most of projects required.

Our 17.14mm thickness **toughened laminated glass** is widely used in outdoor balcony railing system, with the strong U channel basement and stainless steel handrail matched ,the whole glass railing looks high quality and strong .

## 17.14mm toughened laminated glass balcony railing Specifications:

Product: Glass railing/Balustrade/fence

Material: High quality of glass+ Aluminum and stainless steel parts(available for customers)

Glass Color : clear ,ultra clear ,frosted,tinted

Glass Type: Tempered and Laminated Glass

Glass thickness: 8mm ,10mm,12mm tempered/ toughened glass ,6mm+1.14+6mm,8mm+1.14+8mm,1 0mm+1.14+10mm,12mm+1.52+12mm