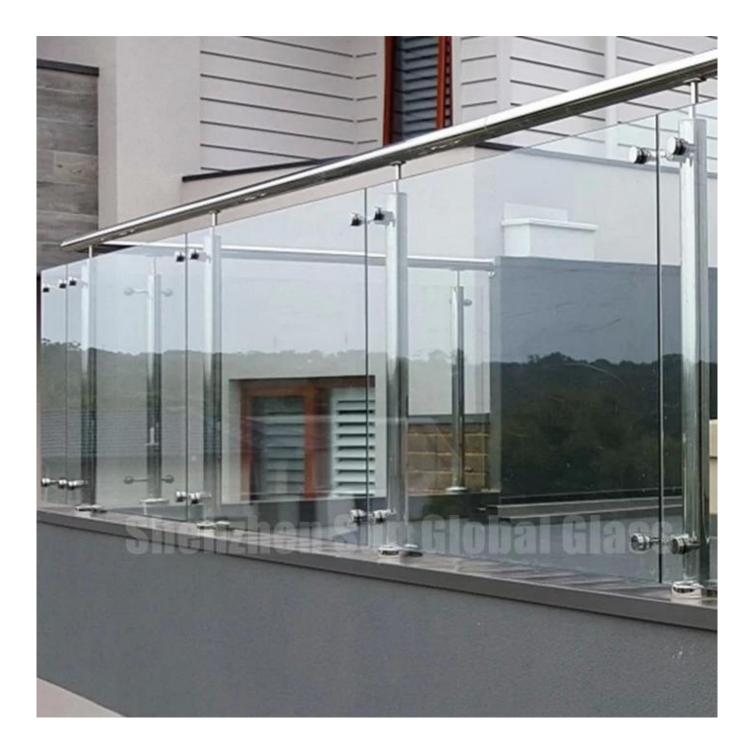

# SZG 17.14mm tempered laminated glass for outdoor railing

- Reliable Glass railing Manufacturer and factory in China

Laminated glass for Glass railing is a good solution,17.14mm thickness laminated glass is the most popular

thickness choice per most of projects required.

Our 17.14mm thickness **toughened laminated glass** is widely used in outdoor balcony railing system, with the strong U channel basement and stainless steel handrail matched ,the whole glass railing looks high quality and strong .

Hardware:Aluminum profile system+Stainless steel hand railing and other parts (Available per customer request)

## 17.14mm toughened laminated glass balcony railing Specifications:

Product: Glass railing/Balustrade/fence

Material: High quality of glass+ Aluminum and stainless steel parts(available for customers)

Glass Color : clear ,ultra clear ,frosted,tinted

Glass Type: Tempered and Laminated Glass

Glass thickness: 8mm ,10mm,12mm tempered/ toughened glass ,6mm+1.14+6mm,8mm+1.14+8mm,1 0mm+1.14+10mm,12mm+1.52+12mm