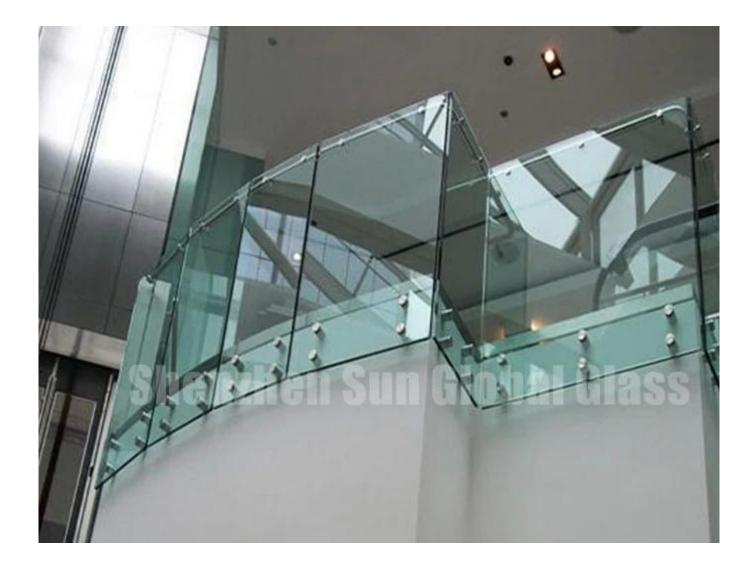

# SZG 17.14mm tempered laminated glass for outdoor railing

- Reliable Glass railing Manufacturer and factory in China

Laminated glass for Glass railing is a good solution,17.14mm thickness laminated glass is the most popular

thickness choice per most of projects required.

Our 17.14mm thickness **toughened laminated glass** is widely used in outdoor balcony railing system, with the strong U channel basement and stainless steel handrail matched ,the whole glass railing looks high quality and strong .

#### **Functions:**

Glass railings offers a way to ensure safety on decks, staircases and swimming pools ,

preventing the possible falling. They also offer protection from the external elements when installed outside doors.

Glass railing systems act as a barrier against strong winds, rain, and heavy snowfall etc bad weather conditions.