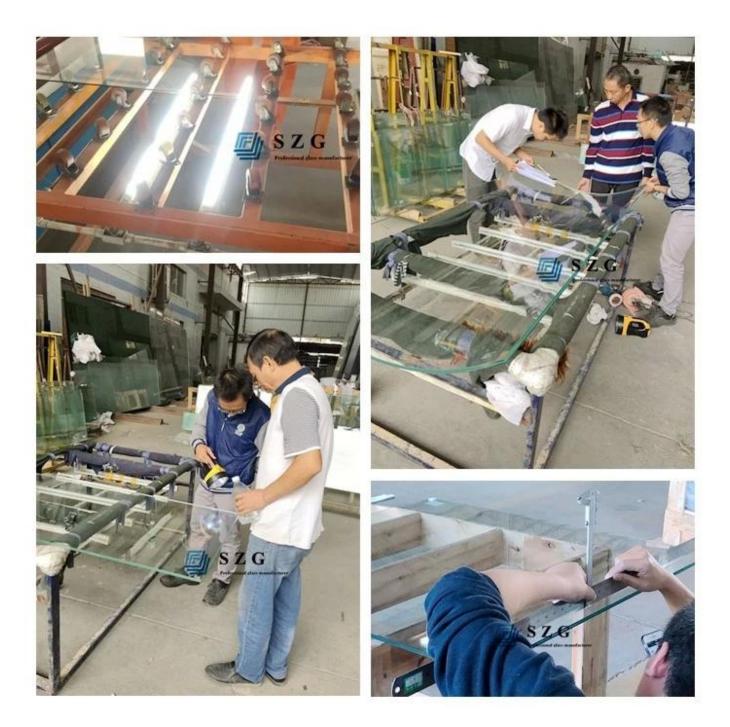

### SZG controls glass quality strictly

SZG take 100% inspect before process and packing. Before process. Before process, raw glass are put under LED light to check whether whole raw glass sheets exist air bubble, stain(rainbow), scratch and other defects. Before packing, tempered glass is also inspected, include flatness of glass surface, bubble and scratch inspect, glass stress test, edge polish, glass thickness etc.

### **SZG Production Line**

SZG factory was established in 1993, and occupies 13000 square meters, there are advanced CNC cutting machine, automatic grinding machine, tempered furnace, insulated glass production line, etc. For example Insulated Glass the daily productivity is 5000m2; tempered glass the daily productivity is 13000m2; laminated glass daily productivity is 8000m2, etc.