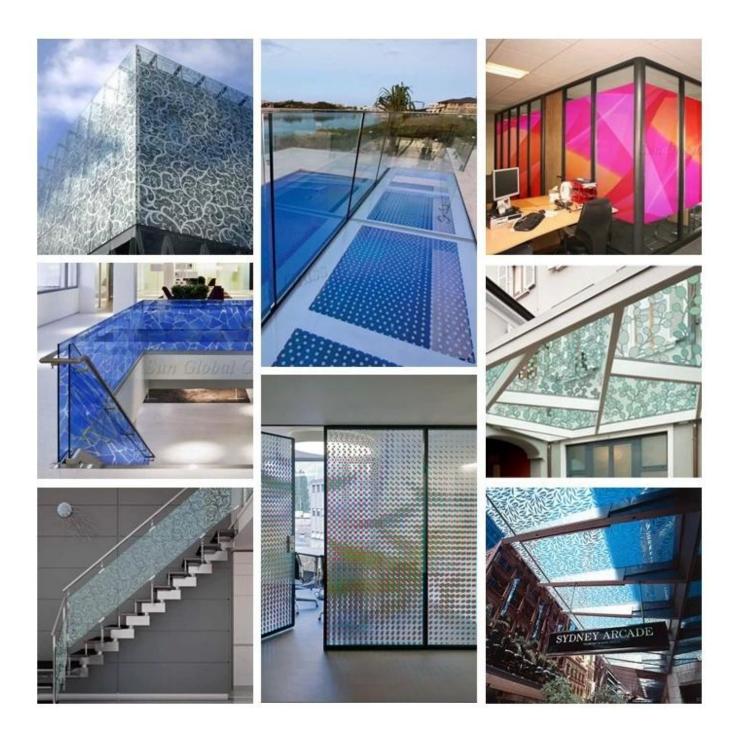

## Applications

Railing and balustrade Partition wall Window and door

Roof and skylight

Glass floor

Facade

Etc