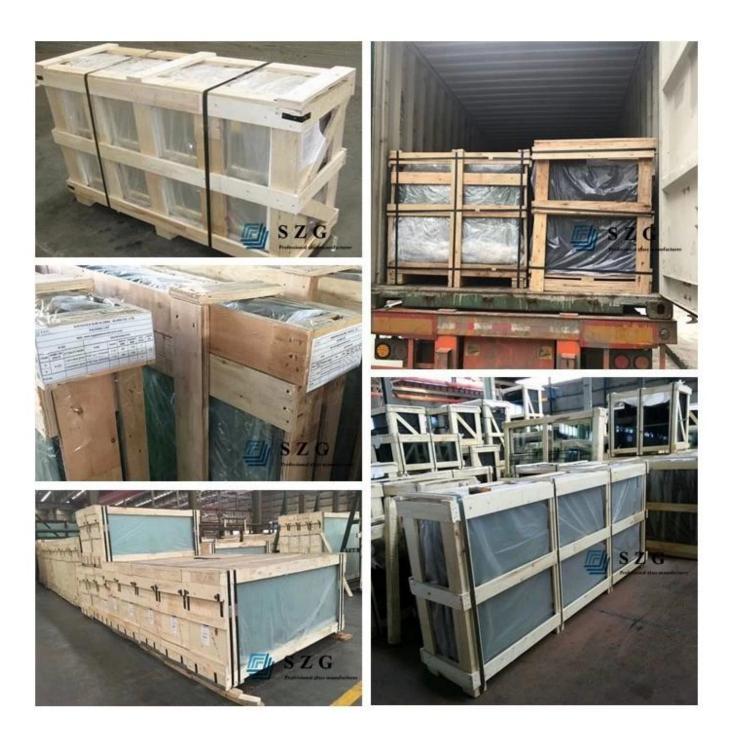

# Export packing and loading

Each glass sheet is separated by high and quality of anti-mildew power.

Before packing, each glass sheet must be inspected to.

Using brand new, durable, seaworthy plywood case with foam protection inside.

Each case will be fasten by metal belt.