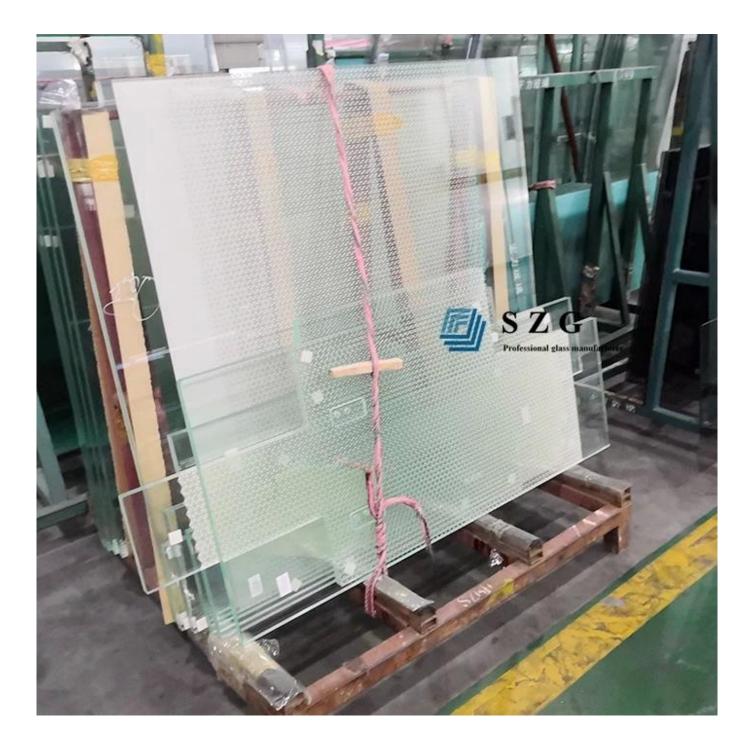

**17.52mm ultra clear silk screen printed tempered laminated glass** is a kind of safe glass with decorative and privacy protection effect. Made by one piece of 8mm ultra clear silk screen printed glass and one pieces of 8mm ultra clear tempered glass, bound together with an 1.52mm PVB film. Silk screen printed glass is made by printing a layer of ceramic ink on the surface of glass through the screen mesh for tempering or heat-strengthening process after. Silk-screen printed tempered glass has functions of durable, scratch-proof, solar shading and anti-glare etc.

#### Advantage of ultra clear silk screen printed tempered laminated glass

1. It is a safety glass, can withstand penetration from impact. Even if the glass cracks, splinters will adhere to the interlayer and not scatter. In comparison with other kinds of glass, laminated glass has much higher strength to resist shock, burglary, burst and bullets.

2. Material of ultra clear glass has much low iron content than ordinary clear glass, absorbs less green band in the visible light, can ensure the consistency of the color of the glass, make the glass looks more beautiful.