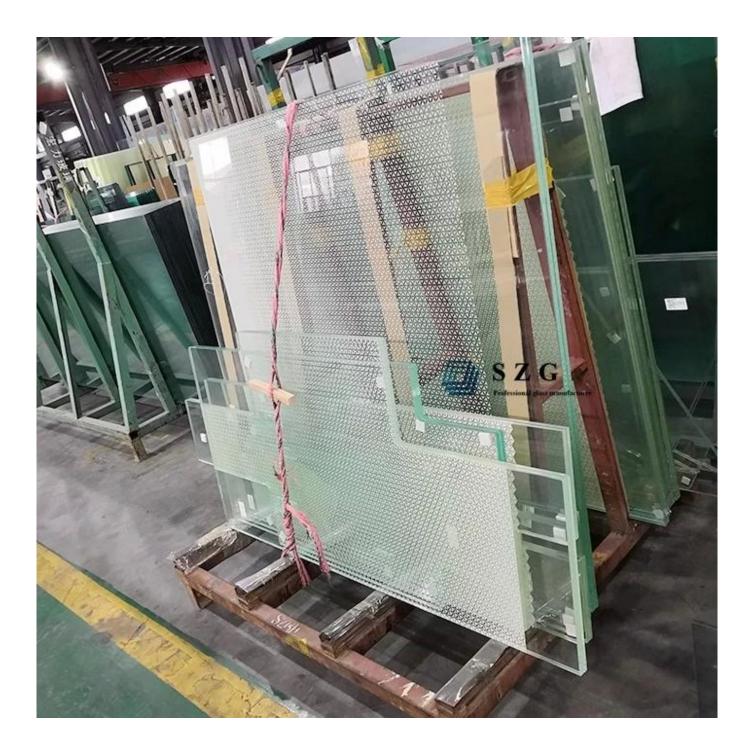

**17.52mm ultra clear silk screen printed tempered laminated glass** is a kind of safe glass with decorative and privacy protection effect. Made by one piece of 8mm ultra clear silk screen printed glass and one pieces of 8mm ultra clear tempered glass, bound together with an 1.52mm PVB film. Silk screen printed glass is made by printing a layer of ceramic ink on the surface of glass through the screen mesh for tempering or heat-strengthening process after. Silk-screen printed tempered glass has functions of durable, scratch-proof, solar shading and anti-glare etc.

#### Advantage of ultra clear silk screen printed tempered laminated glass

1. It is a safety glass, can withstand penetration from impact. Even if the glass cracks, splinters will adhere to the interlayer and not scatter. In comparison with other kinds of glass, laminated glass has much higher strength to resist shock, burglary, burst and bullets.

2. Material of ultra clear glass has much low iron content than ordinary clear glass, absorbs less green band in the visible light, can ensure the consistency of the color of the glass, make the glass looks more beautiful.