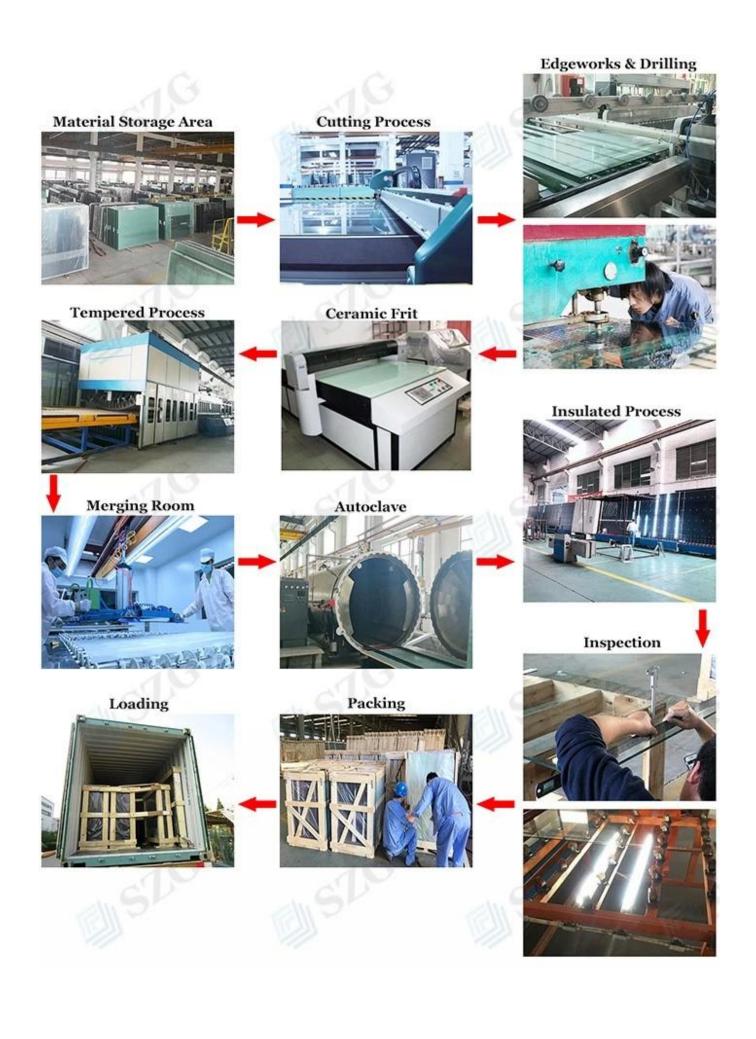

### SZG controls glass quality strictly

SZG take 100% inspect before process and packing. Before process. Before process, raw glass are put under LED light to check whether whole raw glass sheets exist air bubble, stain(rainbow), scratch and other defects. Before packing, tempered glass is also inspected, include flatness of glass surface, bubble and scratch inspect, glass stress test, edge polish, glass thickness etc.

### **SZG Production Line**

SZG factory was established in 1993, and occupies 13000 square meters, there are advanced CNC cutting machine, automatic grinding machine, tempered furnace, insulated glass production line, etc. For example Insulated Glass the daily productivity is 5000m2; tempered glass the daily productivity is 13000m2; laminated glass daily productivity is 8000m2, etc.