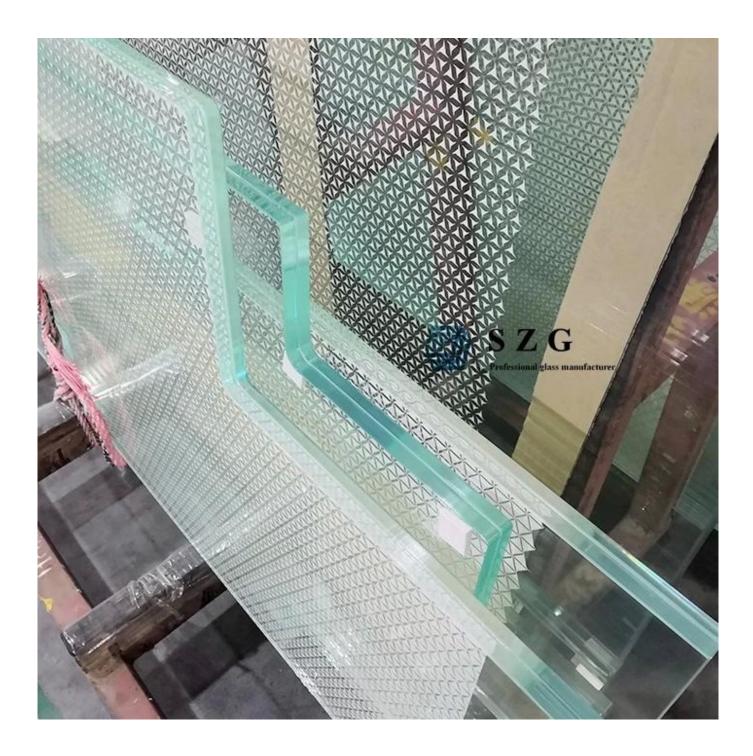

**17.52mm ultra clear silk screen printed tempered laminated glass** is a kind of safe glass with decorative and privacy protection effect. Made by one piece of 8mm ultra clear silk screen printed glass and one pieces of 8mm ultra clear tempered glass, bound together with an 1.52mm PVB film. Silk screen printed glass is made by printing a layer of ceramic ink on the surface of glass through the screen mesh for tempering or heat-strengthening process after. Silk-screen printed tempered glass has functions of durable, scratch-proof, solar shading and anti-glare etc.

#### Advantage of ultra clear silk screen printed tempered laminated glass

1. It is a safety glass, can withstand penetration from impact. Even if the glass cracks, splinters will adhere to the interlayer and not scatter. In comparison with other kinds of glass, laminated glass has much higher strength to resist shock, burglary, burst and bullets.