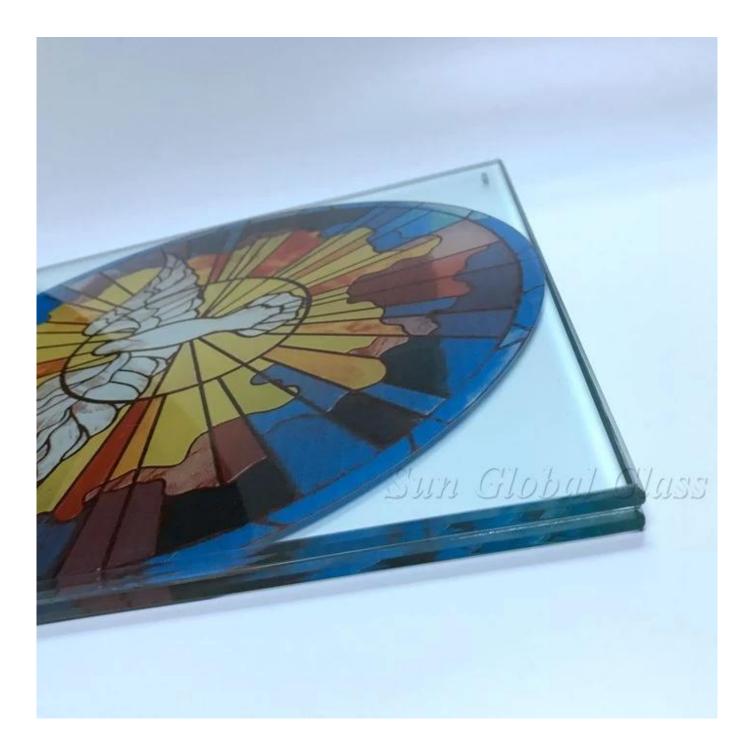

# SZG-Sun Global Glass-Glass Manufacturer-Decorative Printing Tempered Laminated Glass

**17.52mm digital printing tempered laminated glass** is a kind of safety glass with with excellent adornment effect. It has the same safety features of normal tempered laminated glass. It's produced via making two pieces of 8mm tempered glass (usually the <u>clear tempered glass</u> or <u>ultra</u> <u>clear tempered glass</u>) tightly bond together by the PVB film after heating and high pressure. The difference between <u>ordinary tempered laminated glass</u> is that, it has patterns. The patterns can be printed on the PVB film or on the inner surface of the glass sheets.

# Pictures of printing laminated glass samples: