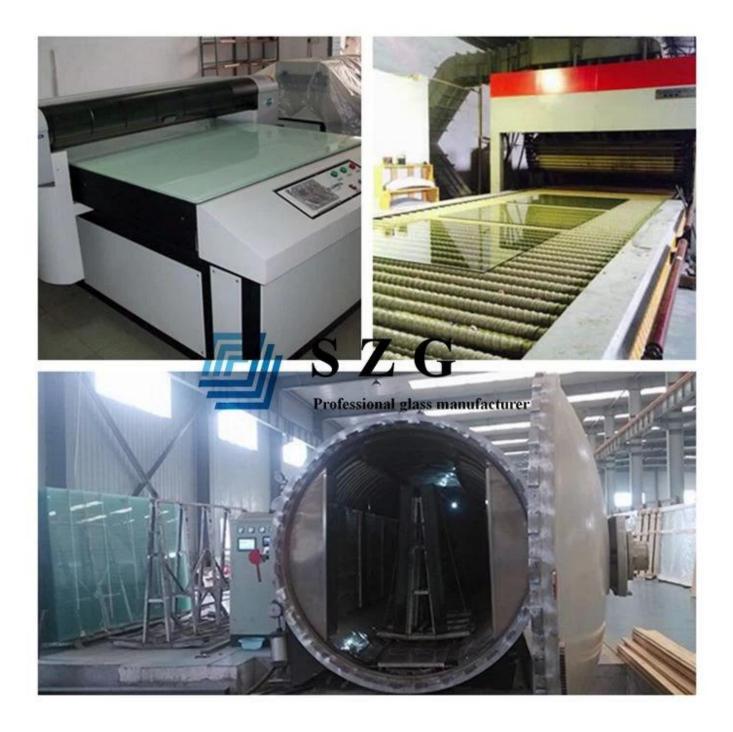

tc. must be finished before being printed, tempered and then laminated.

2.Safety: When the printing tempered laminated glass panel is broken, the debris will still stick to the film and won't fall off. It can reduce injury.

3. The 17.52mm printing laminated glass has sound insulation effect. .

4. High Strength: Compared to non-tempered laminated glass, printing tempered laminated glass is 4-5 times harder.

5.Aesthetic appearance: Printing laminated glass like a work of art with excellent adornment effect.

#### **Application:**

- 1. Used as glass table top or table covering.
- 2. Can be used as glass partition wall, glass railings, glass ceiling.
- 3. Can be used as glass door, glass floor, glass staircase,
- 4. Used as decorative wall, especially for hotels.

# **Production line:**



Safety packing and loading: