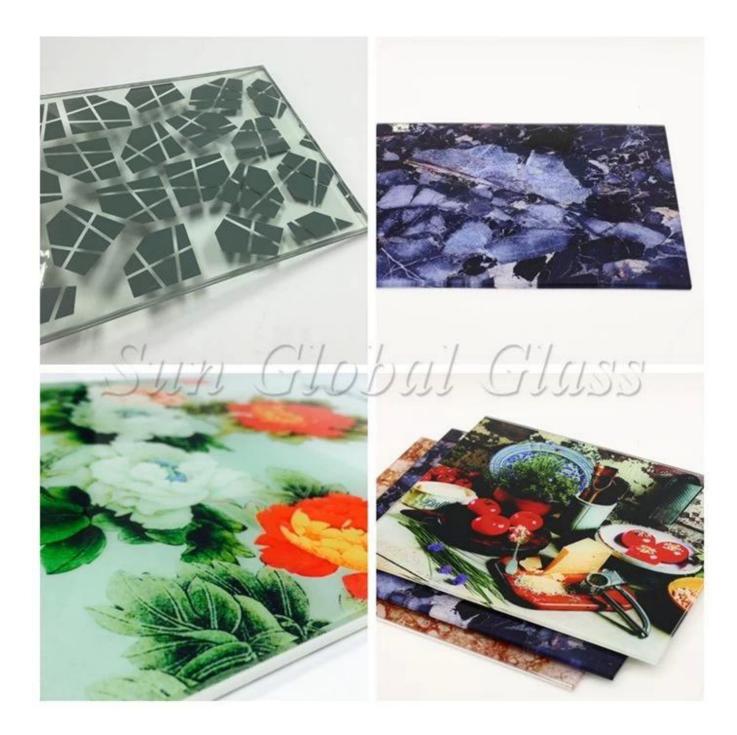

# Pictures of printing laminated glass samples:

# **Specifications:**

Product name: 17.52mm digital printing tempered laminated glass Thickness of single glass panels: 4mm glass, 5mm glass, 6mm glass, 8mm glass, 10mm glass, 12mm glass, 15mm glass, 19mm glass Composition: 8mm tempered glass+ PVB (1.52mm)+8mm tempered glass Available patterns or colors: All patterns and all pantone colors. Maximum Size: 3M\*12M Package: Packed with strong exportation wooden crates Delivery: 10-15 days, urgent services are available Container: LCL, 20'GP, 20'OT, 40'HC, etc.