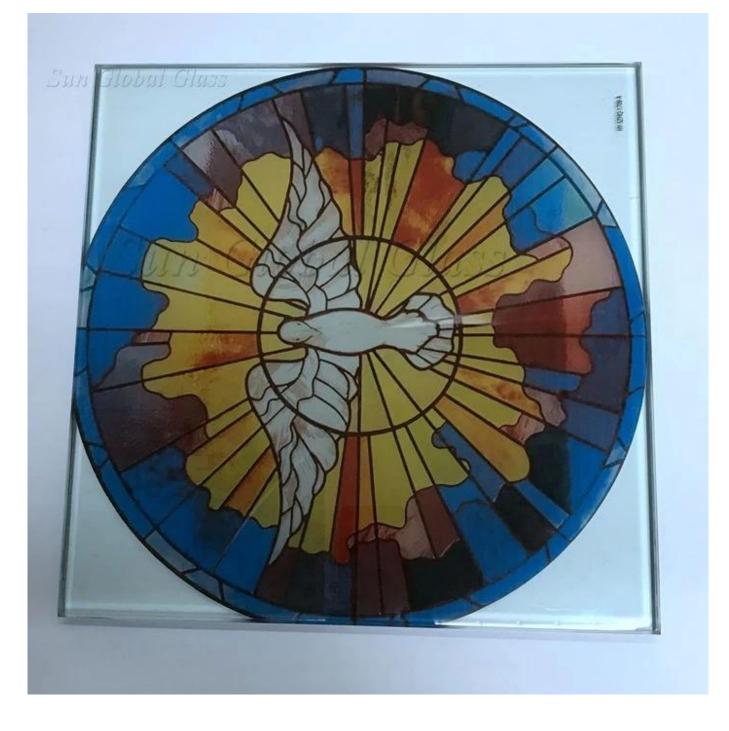

# SZG-Sun Global Glass-Glass Manufacturer-Decorative Printing Tempered Laminated Glass

**17.52mm digital printing tempered laminated glass** is a kind of safety glass with with excellent adornment effect. It has the same safety features of normal tempered laminated glass. It's produced via making two pieces of 8mm tempered glass (usually the <u>clear tempered glass</u> or <u>ultra</u> <u>clear tempered glass</u>) tightly bond together by the PVB film after heating and high pressure. The difference between <u>ordinary tempered laminated glass</u> is that, it has patterns. The patterns can be printed on the PVB film or on the inner surface of the glass sheets.

# Pictures of printing laminated glass samples: