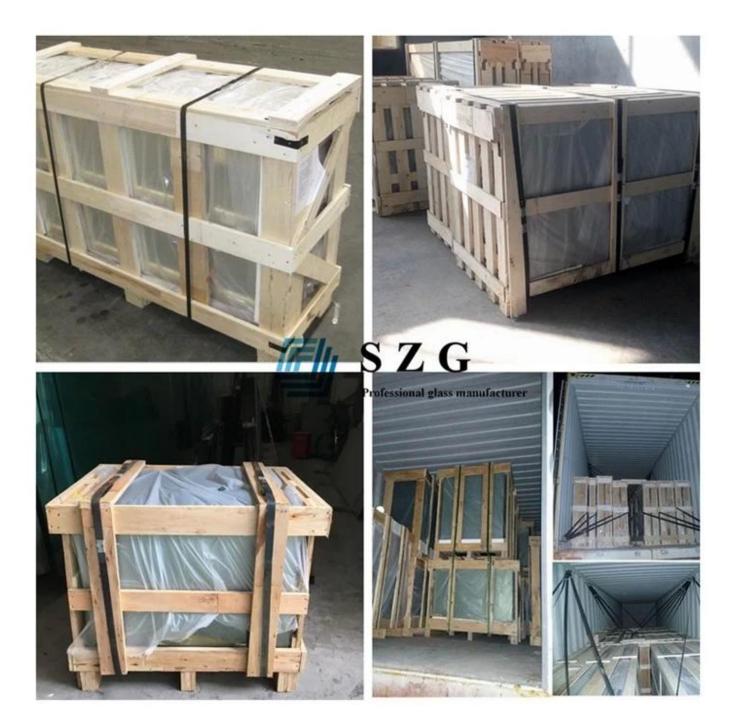

# **Specifications:**

Product name: 17.52mm digital printing tempered laminated glass Thickness of single glass panels: 4mm glass, 5mm glass, 6mm glass, 8mm glass, 10mm glass, 12mm glass, 15mm glass, 19mm glass Composition: 8mm tempered glass+ PVB (1.52mm)+8mm tempered glass Available patterns or colors: All patterns and all pantone colors. Maximum Size: 3M\*12M Package: Packed with strong exportation wooden crates Delivery: 10-15 days, urgent services are available Container: LCL, 20'GP, 20'OT, 40'HC, etc.

# **Production line:**

Safety packing and loading: