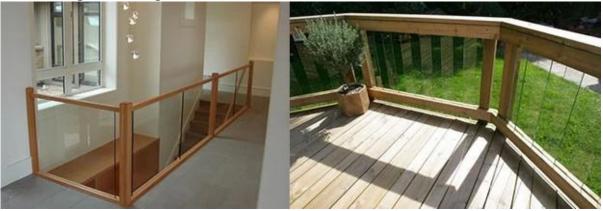

## **Glass picture:**

Applications of 17.52mm clear tempered laminated glass railings: stainless stell framed glass railings

Frameless glass railings / all glass railings

## Wood and glass railings

Packing:

- Each piece glass is lining corks separation
- Band new wooden crates