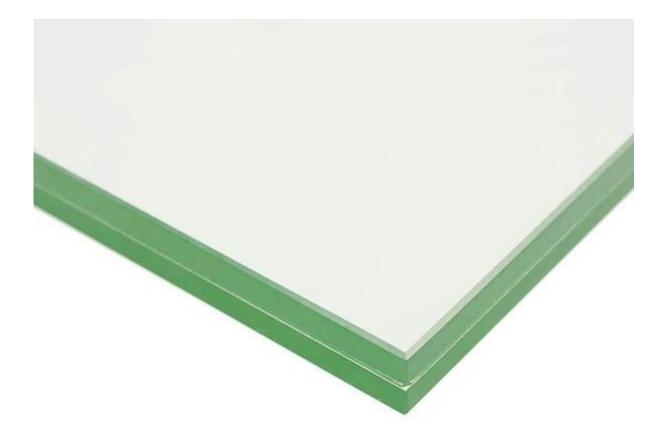

## Specification of 17.52mm clear tempered laminated glass railings:

1.Composition: 8mm clear tempered glass + PVB or SGP film + 8mm clear tempered glass

2. Shape: Flat or curved shape

**3. Edge work:** polished edge work, minimum the space between two glass on the top, to avoid any risk of quality go bad because of seeper from rain or snow.

#### Advantages:

**1. Security:** 17.52mm tempered glass is one of the most popular thickness of glass balustrade designs. It is safe for home decoration, and protect people from injury of broken glass.