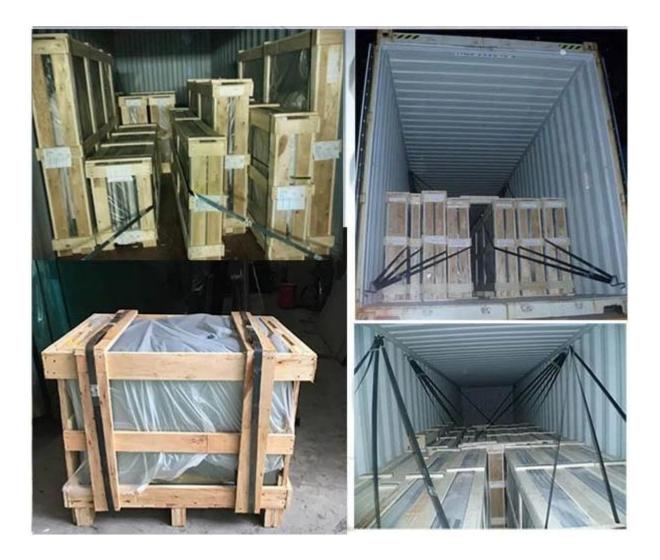

## Wood and glass railings

Packing:

- Each piece glass is lining corks separation
- Band new wooden crates