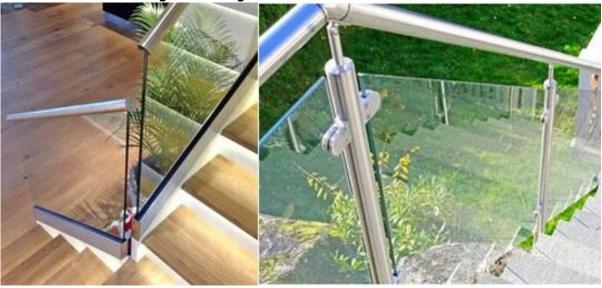

## **Glass picture:**

Applications of 17.52mm clear tempered laminated glass railings: stainless stell framed glass railings

Frameless glass railings / all glass railings

# frameless glass railings accessaries