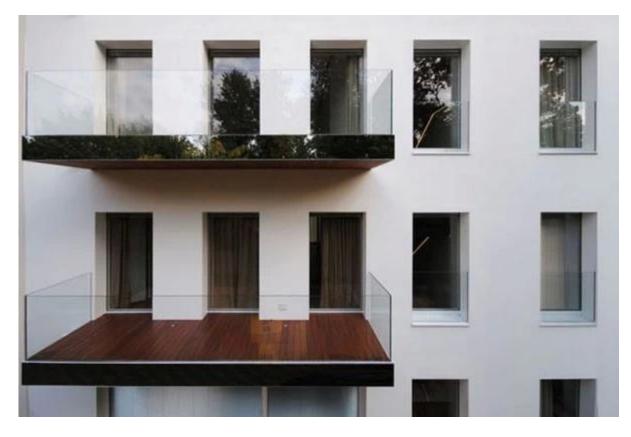

## **Glass picture:**

Applications of 17.52mm clear tempered laminated glass railings: stainless stell framed glass railings

Frameless glass railings / all glass railings