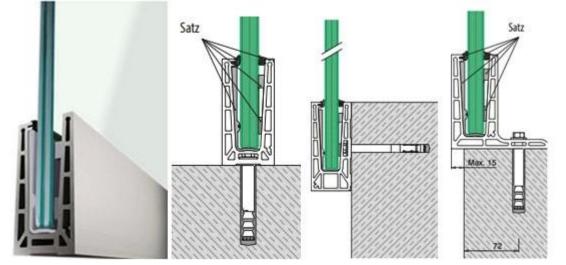

e can issue CAD drawing for clients' confirmation
- Cut notches: accurate measurements and position, tolerance  $\pm \ 1mm$
- Drill holes: the countersunk holes are accurate and perfect for the fitting requirement which produced against CAD drawings
- Edge work: straight, flat and smooth glass edge, a pleasing aesthetic work.

## **Quality Standard:**

- $1. \ comform \ with \ EN12150 \ European \ tempered \ glass \ standard$
- 2. comform with ASTM1048 American Standard
- 3. conform with GB 9963-1998 Tempered Glass Standard
- 4. conform with GB 17981-1999 Chinese Standard

## **Glass picture:**



Applications of 17.52mm clear tempered laminated glass railings: stainless stell framed glass railings



Frameless glass railings / all glass railings



# frameless glass railings accessaries



## Wood and glass railings



Packing:

- Each piece glass is lining corks separation
- Band new wooden crates