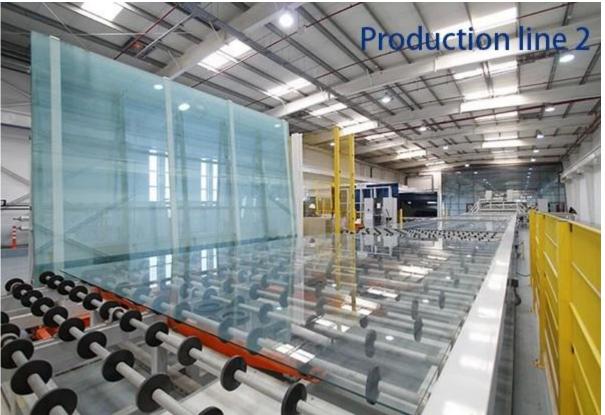

### **Production lines:**

And loading:

We can always provide the highest standard 19mm clear float glass plates to meet the

| Setup and processing demand! |  |  |  |  |  |  |  |  |
|------------------------------|--|--|--|--|--|--|--|--|
|                              |  |  |  |  |  |  |  |  |
|                              |  |  |  |  |  |  |  |  |
|                              |  |  |  |  |  |  |  |  |
|                              |  |  |  |  |  |  |  |  |