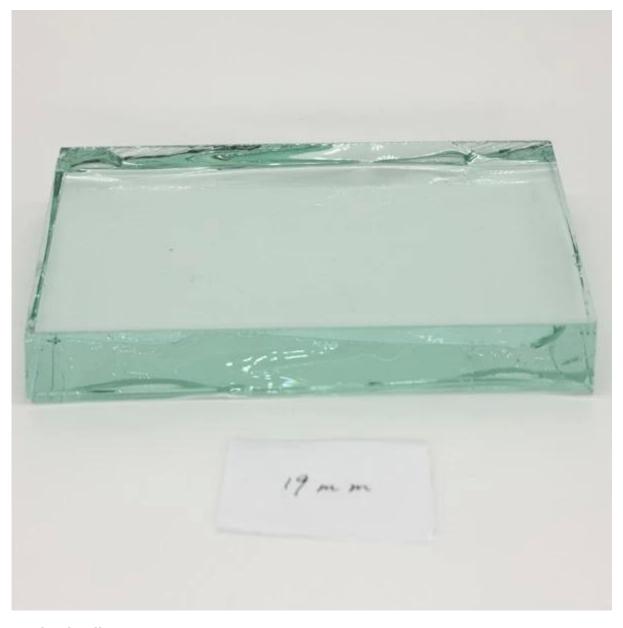

### **Product images:**

### SGG 19mm clear float glass-pure & solid, perfect flat, delivery fast

**Clear Float Glass** is made by high end quality sand, natural ores and chemical materials, and so on, by mixing and melting them at high temperature, the temperature of clear float glass furnace can up to 1580°C~1600°C, to eliminate the bubbles in the glass. The floating molten glass on a tin bath where the float glass is spread, polished and formed on the molten tin. And this method gives the clear flat glass have uniform thickness and very flat surfaces. When it leaves the tin bath, the glass has cooled down sufficiently to be passed to an annealing chamber called a lehr, anneal temperature is 550°C~570°C. Here it is cooled at controlled temperatures, until it is essentially at room temperature. That is why float glass also called **Anneal Glass**.