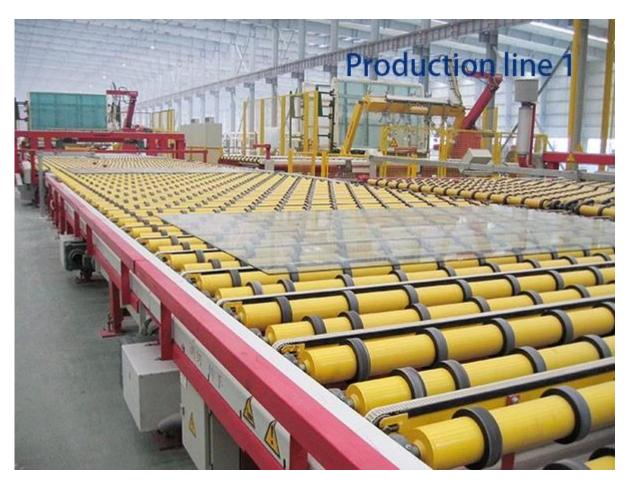

### **Production lines:**

And loading:

We can always provide the highest standard 19mm clear float glass plates to meet the

| Setup and processing demand! |  |  |  |  |  |  |  |  |
|------------------------------|--|--|--|--|--|--|--|--|
|                              |  |  |  |  |  |  |  |  |
|                              |  |  |  |  |  |  |  |  |
|                              |  |  |  |  |  |  |  |  |
|                              |  |  |  |  |  |  |  |  |