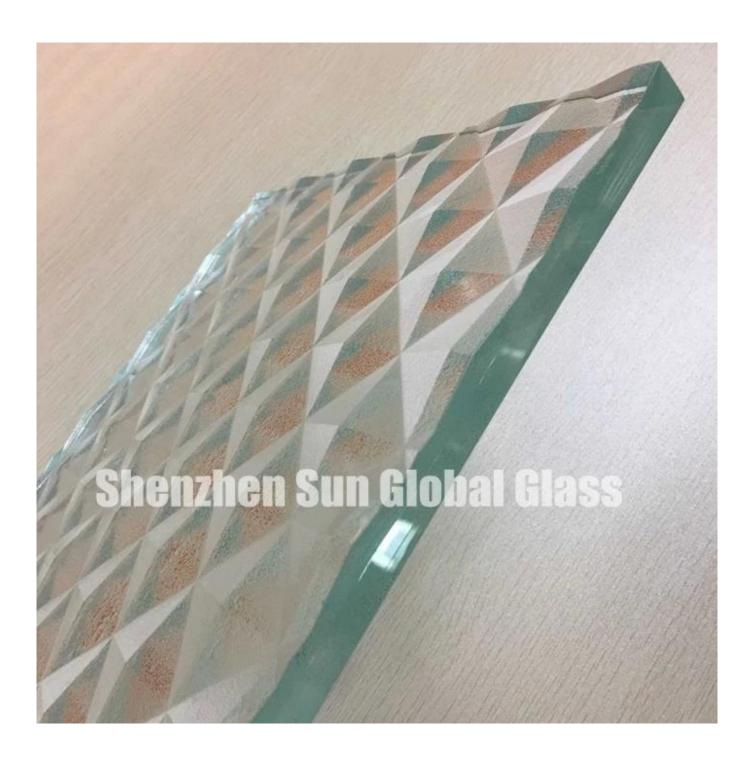

Diamond grooved glass is to engrave diamond pattern on **float glass**, the depth of groove normally in 4mm or maximum to 7mm.

### **Specification:**

Glass thickness: 6mm to 19mm

Grooved depth: 4mm/7mm

Glass pattern: Diamond, V, U, etc

Size: customized sizes

Glass color: clear, low iron, blue, green, brown, gray etc

Processing: normally in laminated with color

#### **Features of groove glass:**

- 1. By the way of engraving pattern or characters on glass, the glass have strong 3D effect on glass, can easily show the texture of glass.
- 2. The grooved glass normally in laminated glass with color, it is a kind of safety glass and Carved glass is a very taste decorative glass in home decoration, and the painted patterns generally have individual creative.