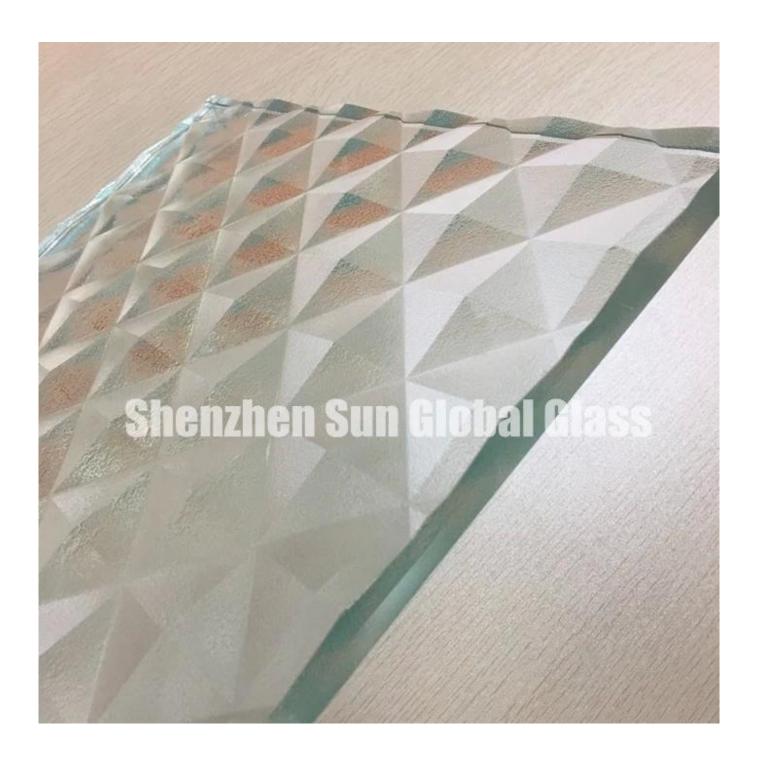

Diamond grooved glass is to engrave diamond pattern on **float glass**, the depth of groove normally in 4mm or maximum to 7mm.

### **Specification:**

Glass thickness: 6mm to 19mm

Grooved depth: 4mm/7mm

Glass pattern: Diamond, V, U, etc

Size: customized sizes

Glass color: clear, low iron, blue, green, brown, gray etc

Processing: normally in laminated with color

#### **Features of groove glass:**

- 1. By the way of engraving pattern or characters on glass, the glass have strong 3D effect on glass, can easily show the texture of glass.
- 2. The grooved glass normally in laminated glass with color, it is a kind of safety glass and Carved glass is a very taste decorative glass in home decoration, and the painted patterns generally have individual creative.