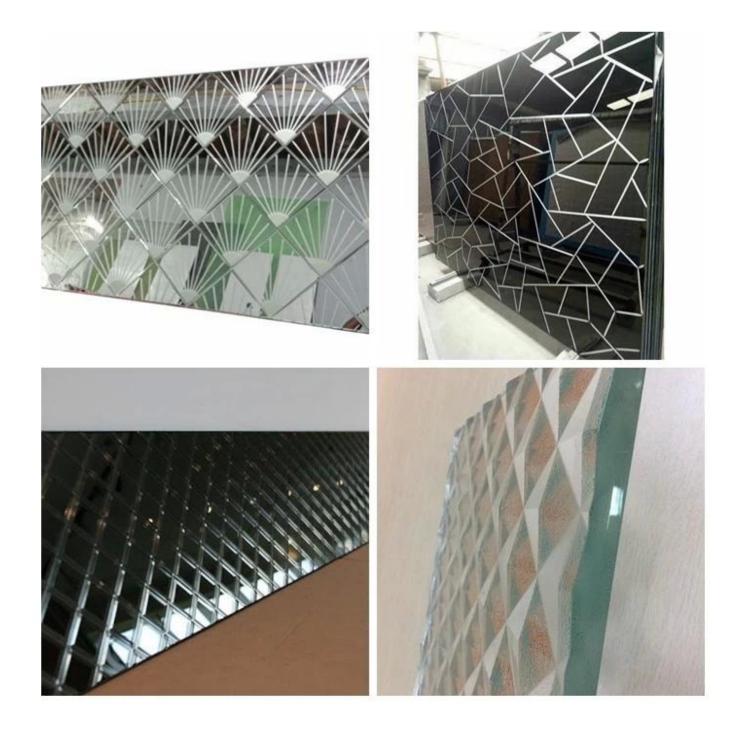

### **Specification:**

Glass thickness: 6mm to 19mm

Grooved depth: 4mm/7mm

Glass pattern: Diamond, V, U, etc

Size: customized sizes

Glass color: clear, low iron, blue, green, brown, gray etc

Processing: normally in laminated with color

#### **Features of groove glass:**

- 1. By the way of engraving pattern or characters on glass, the glass have strong 3D effect on glass, can easily show the texture of glass.
- 2. The grooved glass normally in laminated glass with color, it is a kind of safety glass and Carved glass is a very taste decorative glass in home decoration, and the painted patterns generally have individual creative.