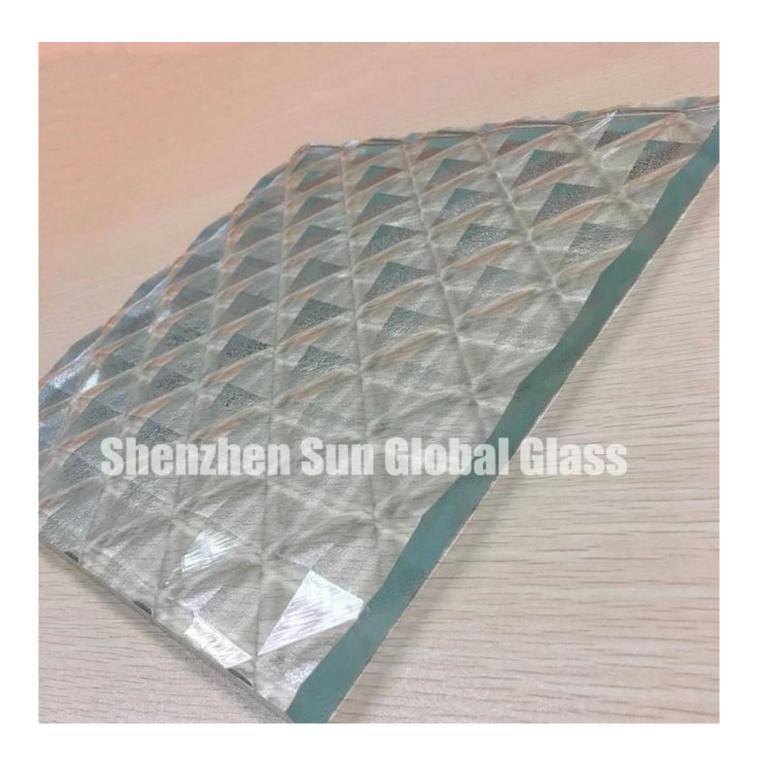

Diamond grooved glass is to engrave diamond pattern on **float glass**, the depth of groove normally in 4mm or maximum to 7mm.

### **Specification:**

Glass thickness: 6mm to 19mm

Grooved depth: 4mm/7mm

Glass pattern: Diamond, V, U, etc

Size: customized sizes

Glass color: clear, low iron, blue, green, brown, gray etc

Processing: normally in laminated with color

#### **Features of groove glass:**

- 1. By the way of engraving pattern or characters on glass, the glass have strong 3D effect on glass, can easily show the texture of glass.
- 2. The grooved glass normally in laminated glass with color, it is a kind of safety glass and Carved glass is a very taste decorative glass in home decoration, and the painted patterns generally have individual creative.