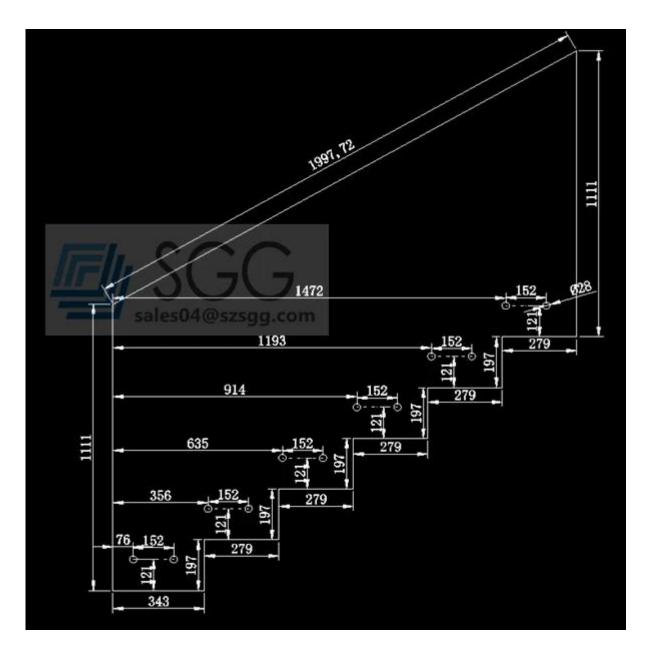

## **Specification Of Tempered Glass Railing:**

1. Glass type: 8/10/12/15/19mm clear tempered glass, grade A quality

2. Customized size and shape, except rectangle and square, other abnormal shapes' glass panel must be produced by CAD drawings.

- 3. Max length: 12 meters
- 4. Max width: 3.3 meters
- 5. Both flat tempered glass and curved toughened glass are available.