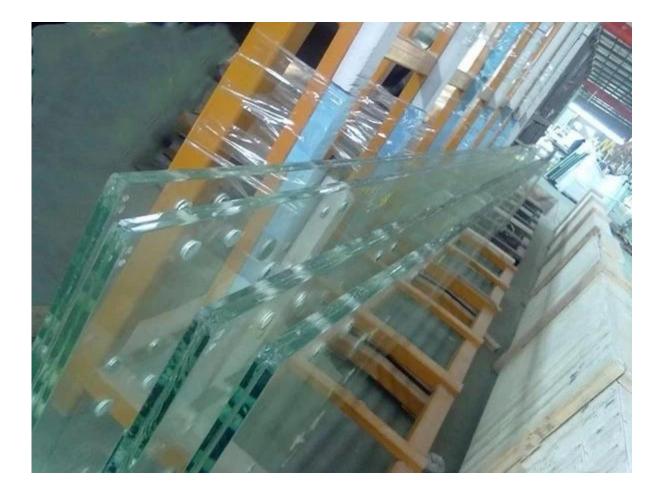

## **Specification Of Tempered Glass Railing:**

1. Glass type: 8/10/12/15/19mm clear tempered glass, grade A quality

2. Customized size and shape, except rectangle and square, other abnormal shapes' glass panel must be produced by CAD drawings.

- 3. Max length: 12 meters
- 4. Max width: 3.3 meters
- 5. Both flat tempered glass and curved toughened glass are available.