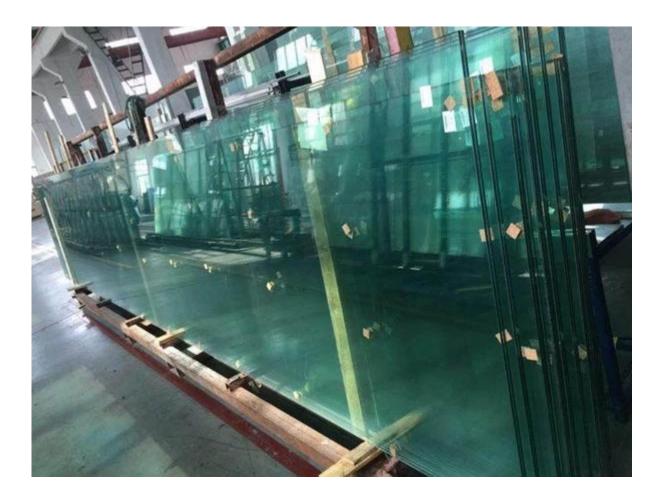

## **Picture For 19MM Tempered Glass:**

Packing:

- Each piece glass is lining corks interlayer separation
  Band new seaworthy wooden case with foam protecting inside