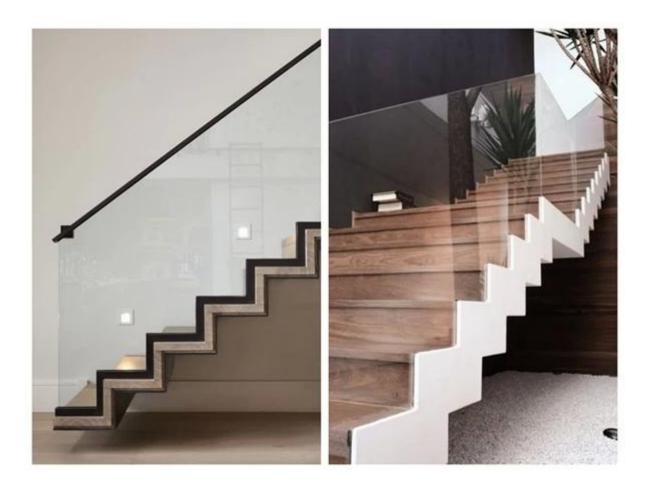

# Customized Design & Shape 19MM Tempered Glass Fence, Glass Balustrades Railing

<u>Glass balustrades</u> also call glass railings, glass handrails, glass deck, glass pool fencing, etc. It has become a very important glass structural, to make your buildings have a stylish looks.

## **Glass Handrail Options:**

1. Frameless glass railing can be produced by clear tempered glass, ultra clear tempered glass, tinted tempered glass, reflective glass, frosted tempered glass, silkscreen glass, SGP Sentry Film Laminated Glass.