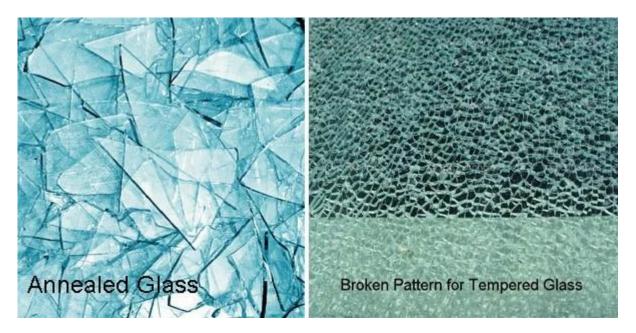

### <u>Differences between Annealed Glass and Tempered Glass:</u>

1. 19mm ultra clear toughened glass reduces the risk of injury due to its nature of breaking into small, circular pieces instead of sharp, jagged shards.

- 2. 19mm ultra clear toughened glass windows is ease of clean-up if they ever do break.
- 3. 19mm ultra clear toughened glass is 5 times strength than 19mm ultra clear glass.