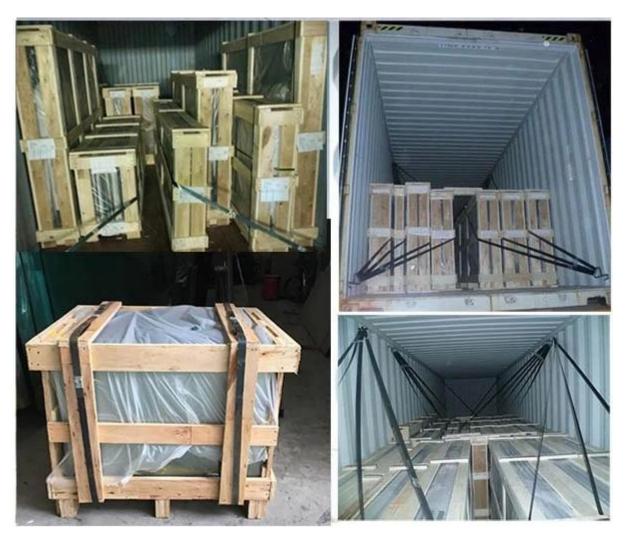

d
- 3.In accordance with GB 9963-1998 Tempered Glass Standard
- 4.In accordance with GB 17981-1999 Chinese Standard Tempered and Heat-Strengthened Glass
- 5. Pass Chinese Safety Glass Compulsory Certification (CCC), IGCC, CSI.

#### **Product Details:**

## Product pictures of 19mm ultra clear toughened glass:



### <u>Differences between Annealed Glass and Tempered Glass:</u>

1. 19mm ultra clear toughened glass reduces the risk of injury due to its nature of breaking into small, circular pieces instead of sharp, jagged shards.

- 2. 19mm ultra clear toughened glass windows is ease of clean-up if they ever do break.
- 3. 19mm ultra clear toughened glass is 5 times strength than 19mm ultra clear glass.



# **Holes and Cut outs:**



#### **Production Line:**





# Package and Loading:



# **Our Projects:**



We promise that you will receive 19mm ultra clear toughened glass with high quality and safety condition from us.