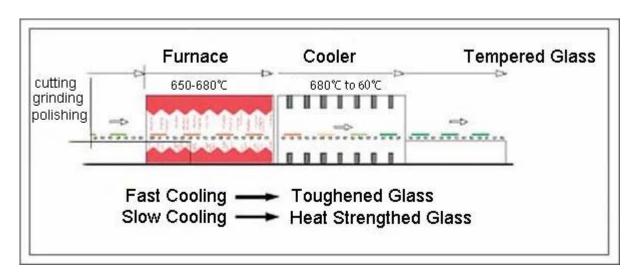

th ASTM1048 American Standard
- 3.In accordance with GB 9963-1998 Tempered Glass Standard
- 4.In accordance with GB 17981-1999 Chinese Standard Tempered and Heat-Strengthened Glass
- 5. Pass Chinese Safety Glass Compulsory Certification (CCC), IGCC, CSI.

#### **Product Details:**

## Product pictures of 19mm ultra clear toughened glass:



### <u>Differences between Annealed Glass and Tempered Glass:</u>

1. 19mm ultra clear toughened glass reduces the risk of injury due to its nature of breaking into small, circular pieces instead of sharp, jagged shards.

- 2. 19mm ultra clear toughened glass windows is ease of clean-up if they ever do break.
- 3. 19mm ultra clear toughened glass is 5 times strength than 19mm ultra clear glass.



# **Holes and Cut outs:**



#### **Production Line:**





# Package and Loading:



# **Our Projects:**



We promise that you will receive 19mm ultra clear toughened glass with high quality and safety condition from us.