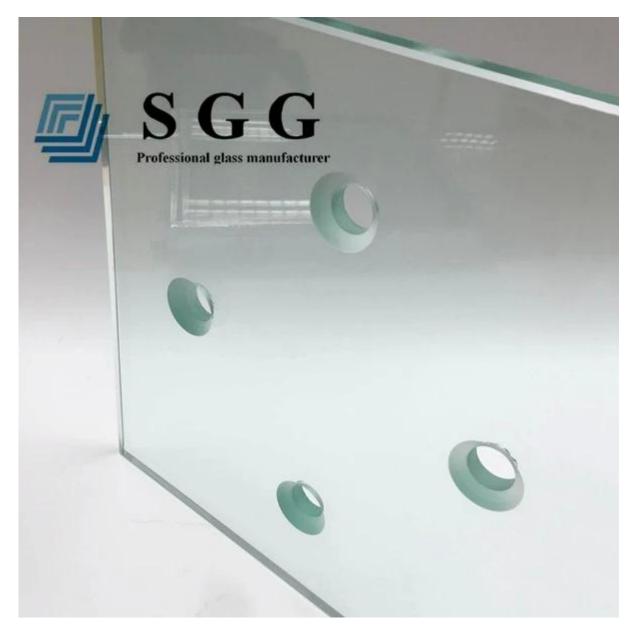

## Product pictures of 19mm ultra clear toughened glass:

Thickness: 19mm

Thickness range: 4mm 5mm 6mm 8mm 10mm 12mm 15mm 19mm

Glass processing services: grind edge, polished edge, drill holes, round corner, cutout, cut notches, etc.

Color: clear, ultra clear, tinted colors, frosted, printed colors, etc...