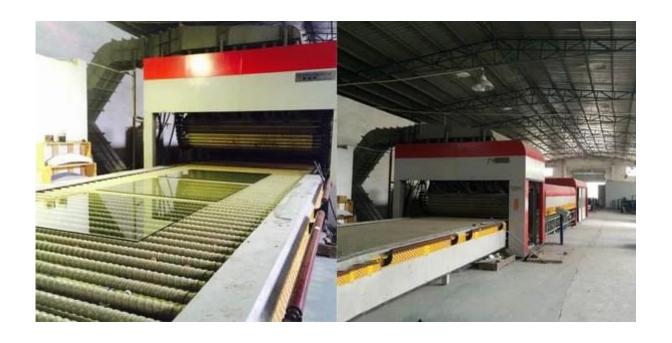

ASTM1048 American Standard
- 3.In accordance with GB 9963-1998 Tempered Glass Standard
- 4.In accordance with GB 17981-1999 Chinese Standard Tempered and Heat-Strengthened Glass
- 5. Pass Chinese Safety Glass Compulsory Certification (CCC), IGCC, CSI.

#### **Product Details:**

## Product pictures of 19mm ultra clear toughened glass:



### <u>Differences between Annealed Glass and Tempered Glass:</u>

1. 19mm ultra clear toughened glass reduces the risk of injury due to its nature of breaking into small, circular pieces instead of sharp, jagged shards.

- 2. 19mm ultra clear toughened glass windows is ease of clean-up if they ever do break.
- 3. 19mm ultra clear toughened glass is 5 times strength than 19mm ultra clear glass.



# **Holes and Cut outs:**



#### **Production Line:**





# Package and Loading:



# **Our Projects:**



We promise that you will receive 19mm ultra clear toughened glass with high quality and safety condition from us.