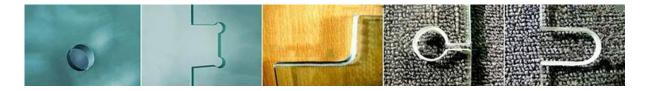

# **Holes and Cut outs:**

Thickness: 19mm

Thickness range: 4mm 5mm 6mm 8mm 10mm 12mm 15mm 19mm

Glass processing services: grind edge, polished edge, drill holes, round corner, cutout, cut notches, etc.

Color: clear, ultra clear, tinted colors, frosted, printed colors, etc...