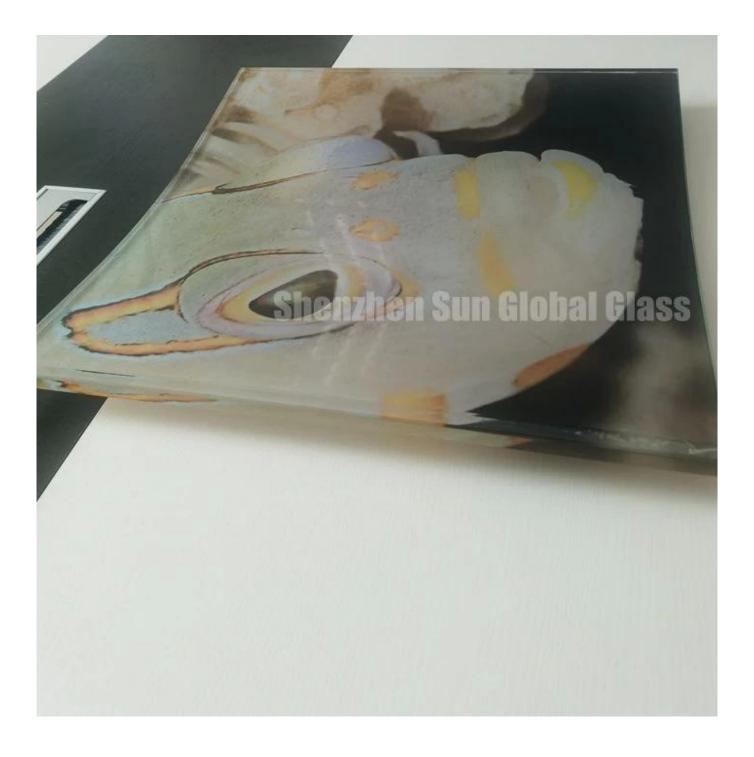

# SZG- China Glass Manufacturer-21.52MM Curved Digital Tempered Laminated Glass

**21.52mm curved tempered laminated digital printing glass** is a kind of safety glass with with excellent adornment effect. It has the same safety features of normal tempered laminated glass. It's produced via making one piece of 10mm curved tempered glass (usually the clear tempered glass or ultra clear tempered glass) and 10mm curved toughened digital printed glass tightly bond together by the PVB film after heating and high pressure. It has all safety features of normal tempered laminated glass, and with excellent decorative effects.

#### **Images for reference:**