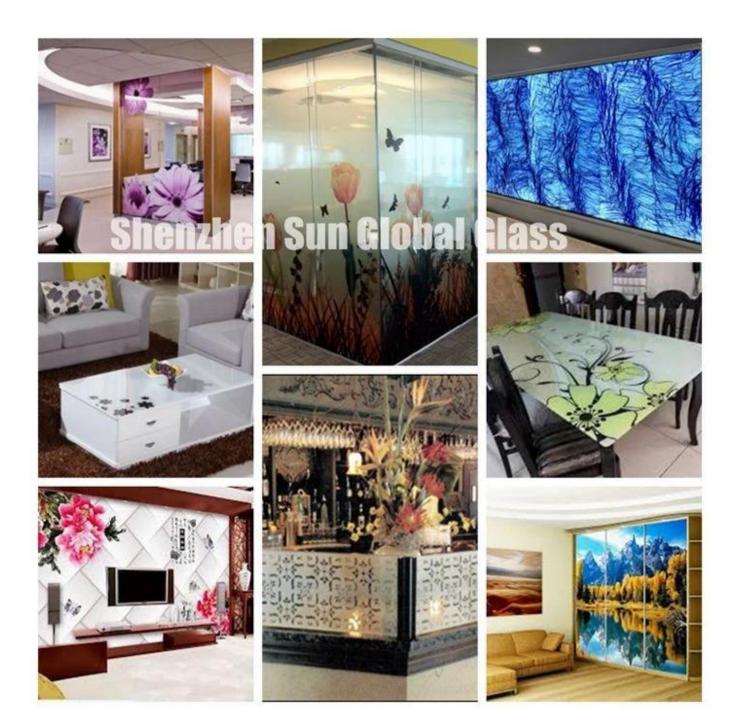

# **Applications:**

- 1. Partition, storefronts glass.
- 2.Balustrade, railing, handrail, balcony.
- 4.Door, etc..