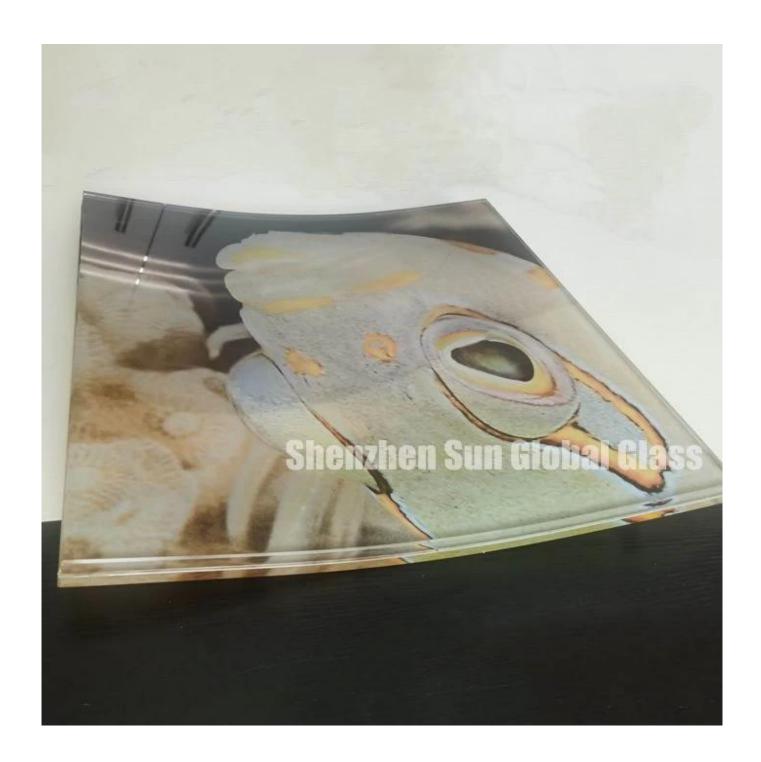

# SZG- China Glass Manufacturer-21.52MM Curved Digital Tempered Laminated Glass

**21.52mm curved tempered laminated digital printing glass** is a kind of safety glass with with excellent adornment effect. It has the same safety features of normal tempered laminated glass. It's produced via making one piece of 10mm curved tempered glass (usually the clear tempered glass or ultra clear tempered glass) and 10mm curved toughened digital printed glass tightly bond together by the PVB film after heating and high pressure. It has all safety features of normal tempered laminated glass, and with excellent decorative effects.

#### **Images for reference:**