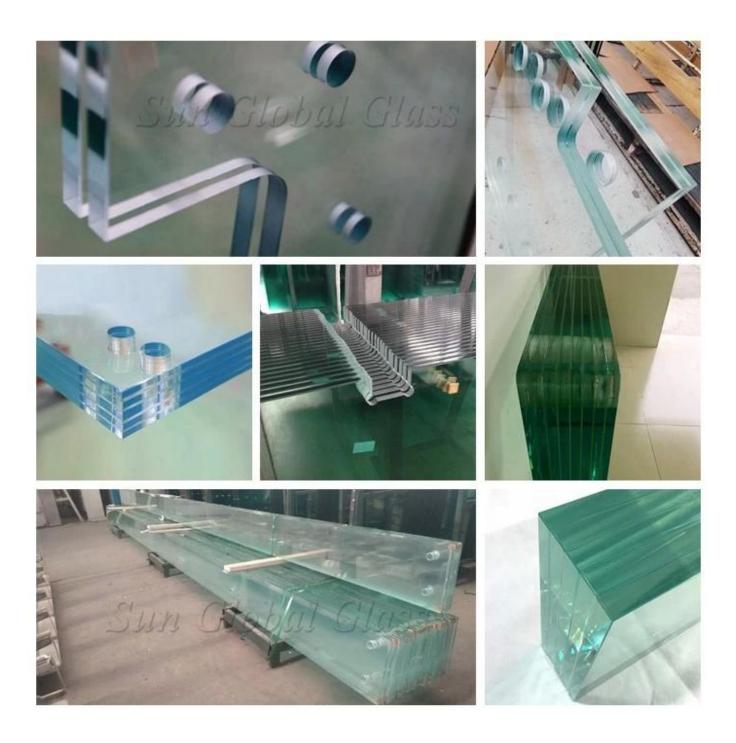

#### **Specification:**

Glass thickness:21.52mm laminated silk screen glass

Other glass thickness: 9.52mm ceramic frit laminated glass, 11.52mm ceramic frit laminated glass, 13.52mm ceramic frit laminated glass, 17.52mm ceramic frit laminated glass, 25.52mm ceramic frit laminated glass, 31.52mm ceramic frit laminated glass, 39.52mm ceramic frit laminated glass etc

Max size: 3300x12000mm

Glass thickness: 4mm+4mm silk screen glass,5mm+5mm silk screen glass,6mm+6mm silk screen glass,8mm+8mm silk screen glass,10mm+10mm silk screen glass, 12mm+12mm silk screen glass etc

Glass color: transparent laminated glass,low iron laminated glass,green laminated glass,bronze laminated glass,blue laminated glass,gray laminated glass,obscure laminated glass,Frit printed laminated glass etc.

PVB thickness: 0.76mm laminated glass,1.14mm laminated glass,1.52mm laminated glass,1.9mm laminated glass etc