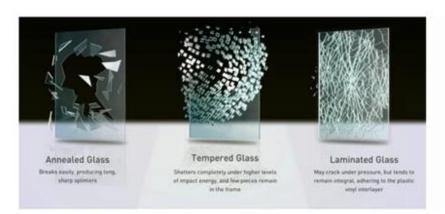

#### Laminated tempered glass features:

- 1.Tempered glass characteristic: screen printing laminated glass has tempered glass features, that is, after breakage, will break into small granular after breakage, will not harm human beings.
- 2. Safety glass features: Due to PVB have strong bondness, laminated glass breakage will not fall down and bond by pvb film and .
- 3. Sound resistance function: The density of film are different with glass so the laminated glass can stop sound transmission at some level.
- 4. UV rays resistance: Silk screen laminated glass reduces the penetration of UV rays and protect indoor objects from UV rays radiation.