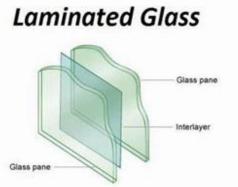

# SZG 21.52mm laminated glass with bottom silk screen print- best building glass manufacturers and factory in China

21.52mm laminated silk screen print glass is a kind of laminated glass, which is made of one layer of **10mm silk screen glass** and one layer of 10mm tempered glass sandwish together. The middle layer is 1.52mm PVB film, after heating and high-pressure special process, the two layers of glass adhesion together. With the process of lamination, the glass is super strong and high protective against breakage. It's a kind of safety glass for modern building construction.