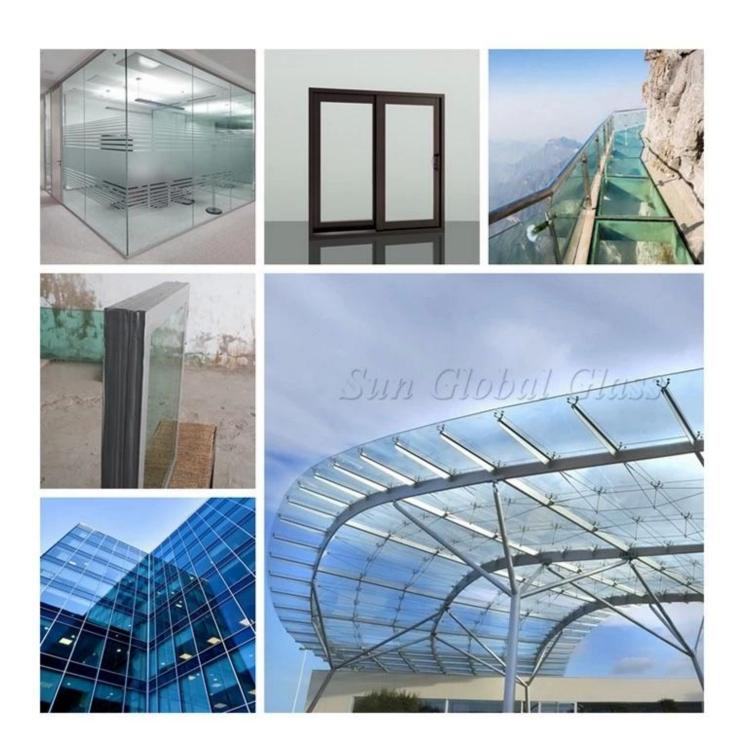

### **Applications:**

- 21.52mm silk screen laminated glass have wide usage in modern construction, Mostly in following areas:
- 1. Glass railings, glass balustrade, glass fence etc.
- 2.Glass partition, glass partition wall, glass wall
- 3. Glass facade, glass curtain wall etc