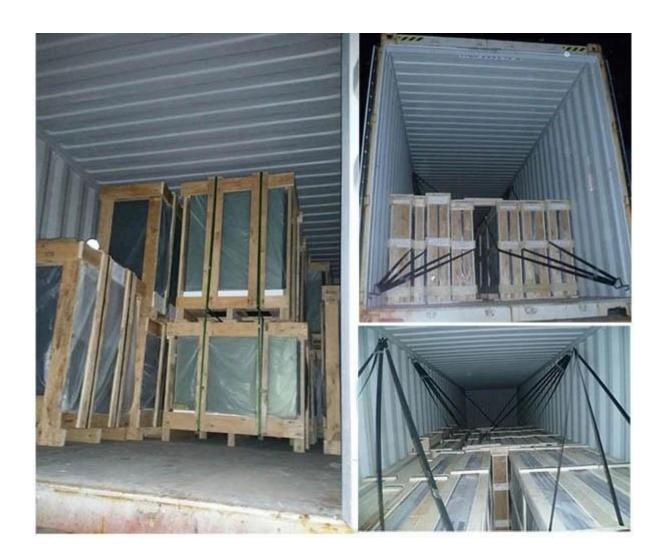

5 °C, cut the glass at both ends more than 5cm left.
- 3, before paste, rolled up the floor about half of the reverse, and then start paste the glass from the middle of the floor scraping gum (using scraper with a tooth scraper) for laying.

#### **Quality Control:**

Sun Global Glass manufacture glass floor under ISO 9001 quality control and our glass floor comply with following standards:

- 1. 24mm anti slip laminated glass floor meet BS 6206 UK safety glass standard.
- 2. 24mm anti slip laminated glass floor meet EN 12543 CE European safety glass standard.
- 3. 24mm anti slip laminated glass floor meet Chinese Safety Glass Compulsory Certification (CCC)

#### Picture details of 24mm anti slip laminated glass floor:

#### **Product image:**



# **Production Line:**





## Package: