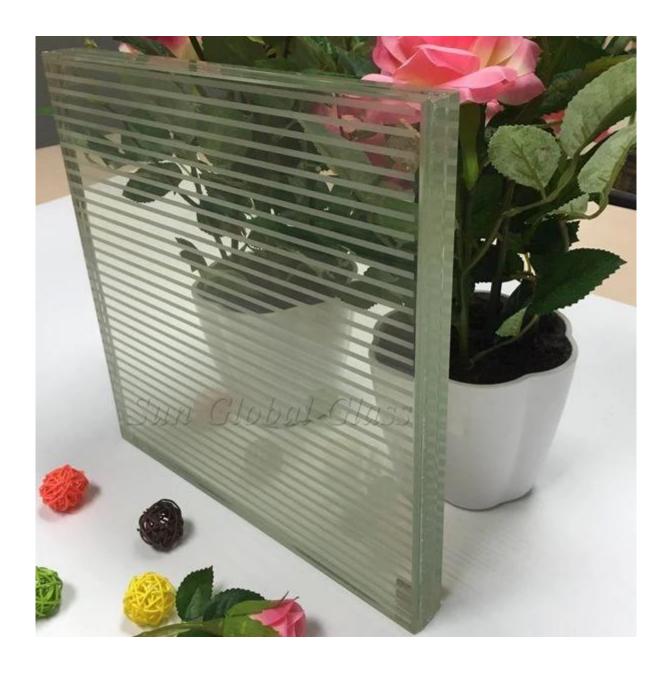

#### 1.Anti slip glass floor

2. Silk screen glass floor with anti slip function

#### **Product image:**