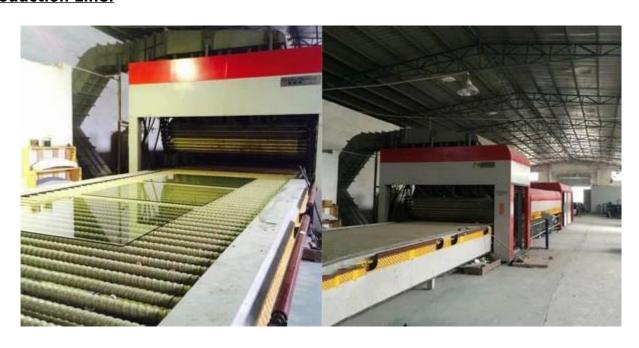

re is best around 15 °C, cut the glass at both ends more than 5cm left.
- 3, before paste, rolled up the floor about half of the reverse, and then start paste the glass from the middle of the floor scraping gum (using scraper with a tooth scraper) for laying.

#### **Quality Control:**

Sun Global Glass manufacture glass floor under ISO 9001 quality control and our glass floor comply with following standards:

- 1. 24mm anti slip laminated glass floor meet BS 6206 UK safety glass standard.
- 2. 24mm anti slip laminated glass floor meet EN 12543 CE European safety glass standard.
- 3. 24mm anti slip laminated glass floor meet Chinese Safety Glass Compulsory Certification (CCC)

#### Picture details of 24mm anti slip laminated glass floor:

#### **Product image:**



# **Production Line:**





## Package: