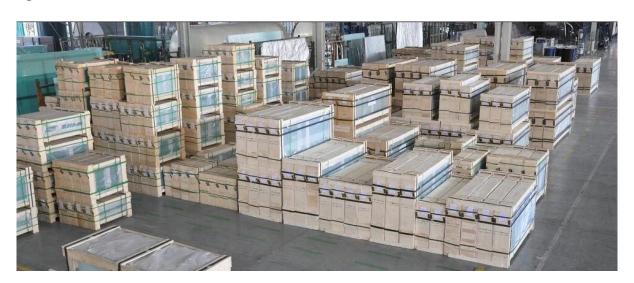

15 °C, cut the glass at both ends more than 5cm left.
- 3, before paste, rolled up the floor about half of the reverse, and then start paste the glass from the middle of the floor scraping gum (using scraper with a tooth scraper) for laying.

#### **Quality Control:**

Sun Global Glass manufacture glass floor under ISO 9001 quality control and our glass floor comply with following standards:

- 1. 24mm anti slip laminated glass floor meet BS 6206 UK safety glass standard.
- 2. 24mm anti slip laminated glass floor meet EN 12543 CE European safety glass standard.
- 3. 24mm anti slip laminated glass floor meet Chinese Safety Glass Compulsory Certification (CCC)

#### Picture details of 24mm anti slip laminated glass floor:

#### **Product image:**



# **Production Line:**





## Package: