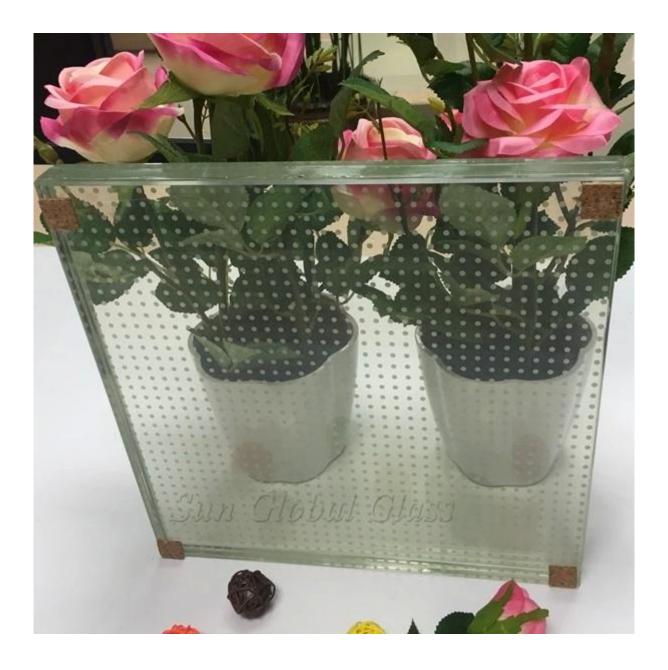

#### 1.Anti slip glass floor

2. Silk screen glass floor with anti slip function

#### **Product image:**