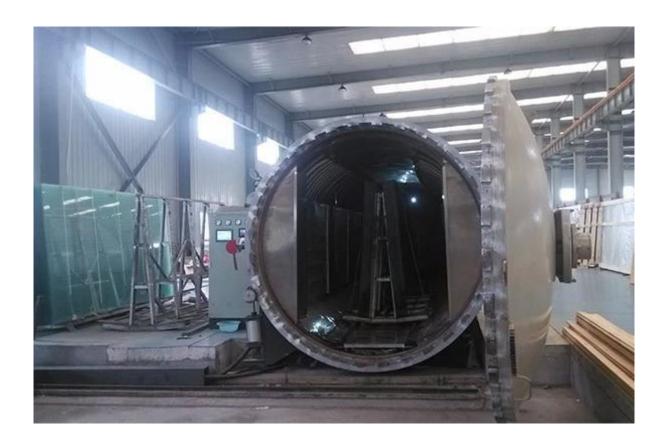

is best around 15 °C, cut the glass at both ends more than 5cm left.
- 3, before paste, rolled up the floor about half of the reverse, and then start paste the glass from the middle of the floor scraping gum (using scraper with a tooth scraper) for laying.

#### **Quality Control:**

Sun Global Glass manufacture glass floor under ISO 9001 quality control and our glass floor comply with following standards:

- 1. 24mm anti slip laminated glass floor meet BS 6206 UK safety glass standard.
- 2. 24mm anti slip laminated glass floor meet EN 12543 CE European safety glass standard.
- 3. 24mm anti slip laminated glass floor meet Chinese Safety Glass Compulsory Certification (CCC)

#### Picture details of 24mm anti slip laminated glass floor:

#### **Product image:**



# **Production Line:**





## Package: