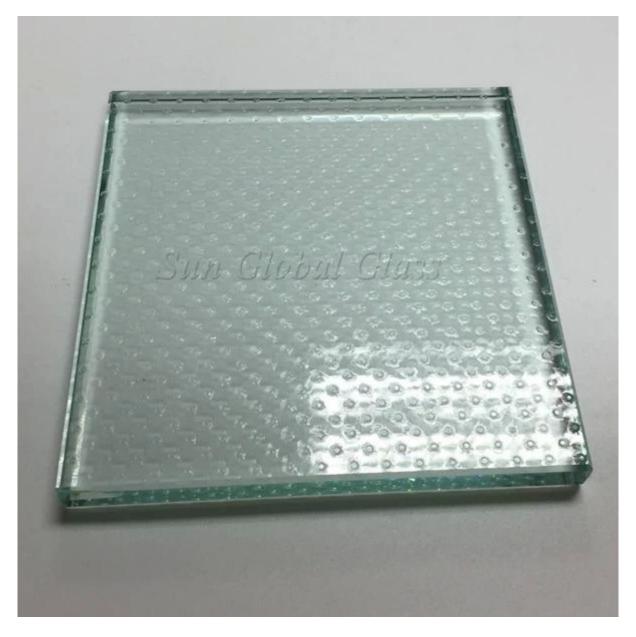

#### Types of anti slip glass floor:

There are two types of anti slip glass floor, one type is the real anti slip laminated glass floor, the other type is print small round point with the function of anti slip.

#### 1.Anti slip glass floor

2. Silk screen glass floor with anti slip function

#### Picture details of 24mm anti slip laminated glass floor: