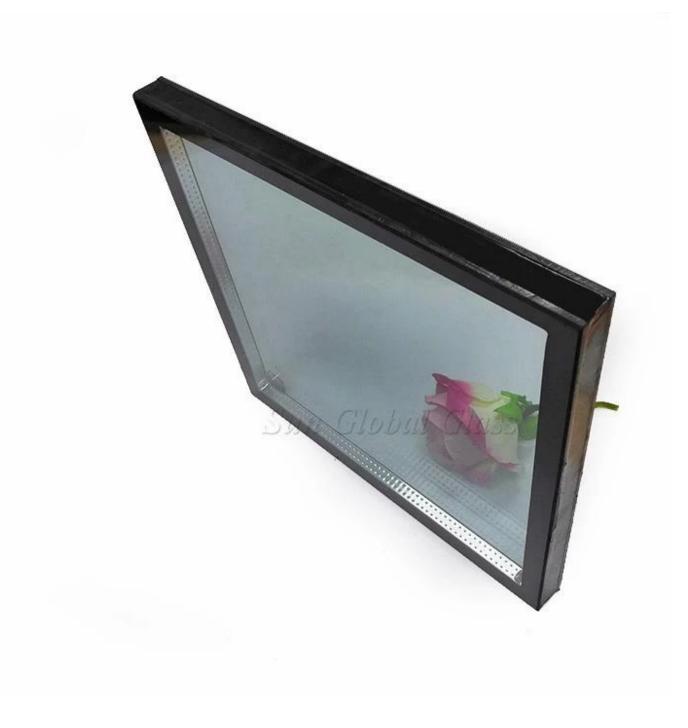

**24mm Insulated Glass** also called 24mm double glazed glass, it is produce by using best quality float glass, take the float glass into the tempering furnace and heats it well above its transition temperature of 564 °C to around 680 °C, the glass is then rapidly cooled with forced air drafts. Tempered process can make the glass 5 times harder than ordinary float glass. After tempered process, we take one piece of 6mm low e tempered glass and one piece of clear tempered glass sealed around the edges with an argon air space between, to form a single unit.

# **Components of 24mm Insulated Glass**

Glass: The glass in insulated glass units can be a range of thicknesses or type. for **24mm insulated glass**, it contains one pieces of 6mm low e tempered glass and one pieces of clear tempered glass. Insulated glass can also make up to three panes of glass or laminated glass to used for the areas where is extra heat or sound insulation is required. The more thicker of glass, the more efficient of heat and sound insulation it is. Spacer: 24mm Insulated glass utilize a 12mm argon spacer to separate the two glass panes where they meet at the edges. These spacers usually have some sort of desiccant to absorb moisture between the panes and prevent fogging. Argon spacer is more better sound insulation than normal air spacer.