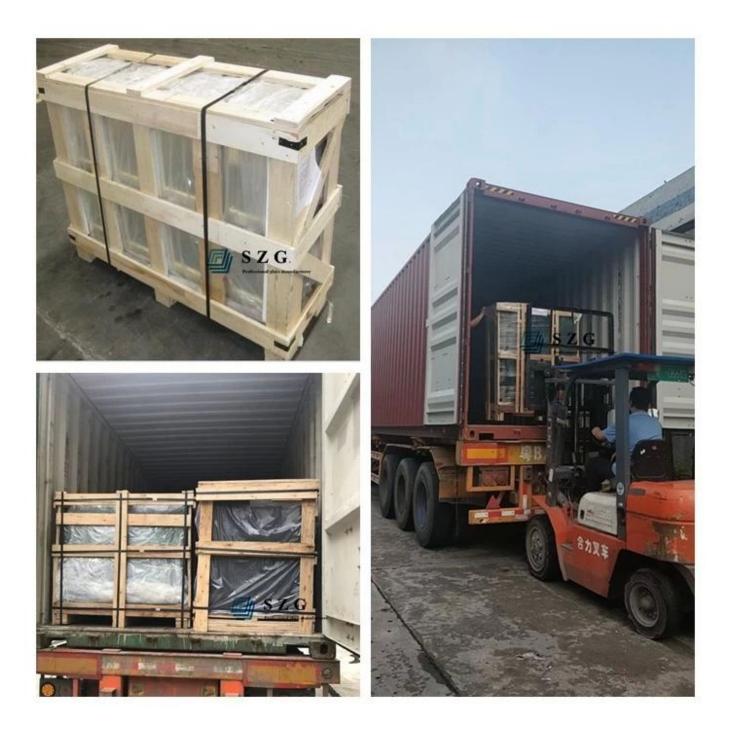

# Packing & Loading

Each glass sheet is separated by high and quality of anti-mildew power. Before packing, each glass sheet must be inspected to. Using brand new, durable, seaworthy plywood case with foam protection inside. Each case will be fasten by metal belt.