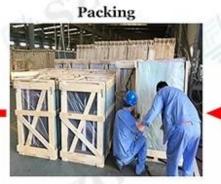

# Packing & Loading

Each glass sheet is separated by high and quality of anti-mildew power. Before packing, each glass sheet must be inspected to. Using brand new, durable, seaworthy plywood case with foam protection inside. Each case will be fasten by metal belt.