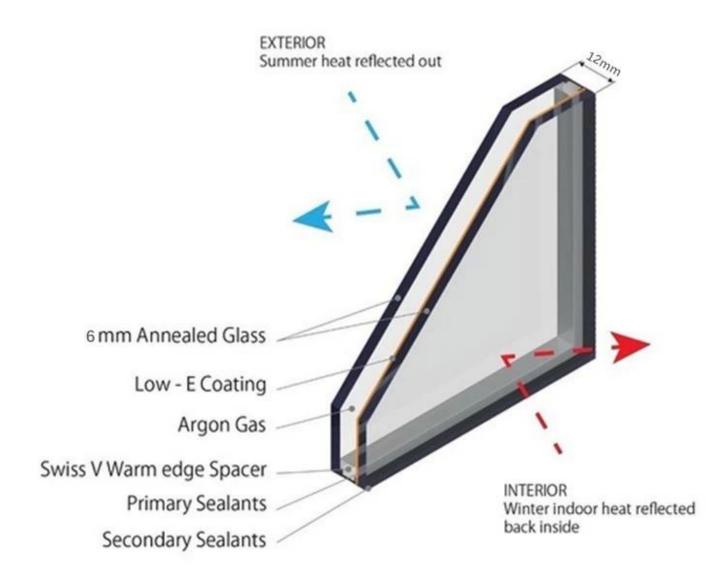

# **Components of 24mm Insulated Glass**

Glass: The glass in insulated glass units can be a range of thicknesses or type. for **24mm insulated glass**, it contains one pieces of 6mm low e tempered glass and one pieces of clear tempered glass. Insulated glass can also make up to three panes of glass or laminated glass to used for the areas where is extra heat or sound insulation is required. The more thicker of glass, the more efficient of heat and sound insulation it is. Spacer: 24mm Insulated glass utilize a 12mm argon spacer to separate the two glass panes where they meet at the edges. These spacers usually have some sort of desiccant to absorb moisture between the panes and prevent fogging. Argon spacer is more better sound insulation than normal air spacer.

Glass sealant: Insulated glass need sealed twice, the first seal is usually use Butyl Adhesive, for second seal, Shenzhen Sun Global Glass Co.,Ltd use quality structural silicone sealant for the facade use glass, or silicone sealant for the window use glass. Sealant must be thick enough to ensure the quality of glass.

Molecular sieves: The function of molecular sieves is to absorb moisture from the air in the argon/air spacer. Molecular sieves should not be exposed to air for more than 4 hours, if they are exposed for more than 4 hours, they will absorb moisture from the air and the glass will fog. Thus, glass process should be finish production within 4 hours to avoid fog.