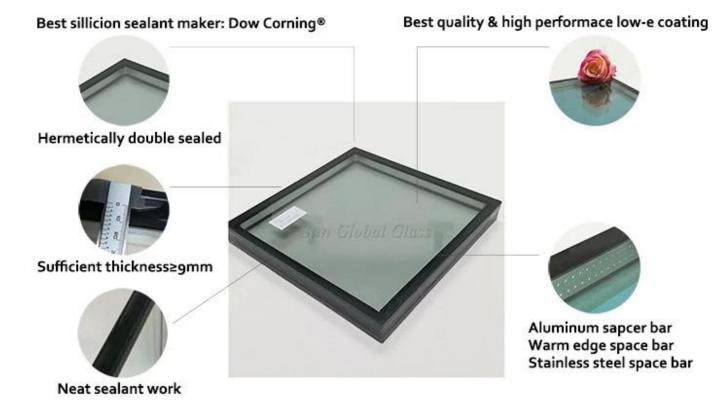

Glass sealant: Insulated glass need sealed twice, the first seal is usually use Butyl Adhesive, for second seal, Shenzhen Sun Global Glass Co.,Ltd use quality structural silicone sealant for the facade use glass, or silicone sealant for the window use glass. Sealant must be thick enough to ensure the quality of glass.

Molecular sieves: The function of molecular sieves is to absorb moisture from the air in the argon/air spacer. Molecular sieves should not be exposed to air for more than 4 hours, if they are exposed for more than 4 hours, they will absorb moisture from the air and the glass will fog. Thus, glass process should be finish production within 4 hours to avoid fog.