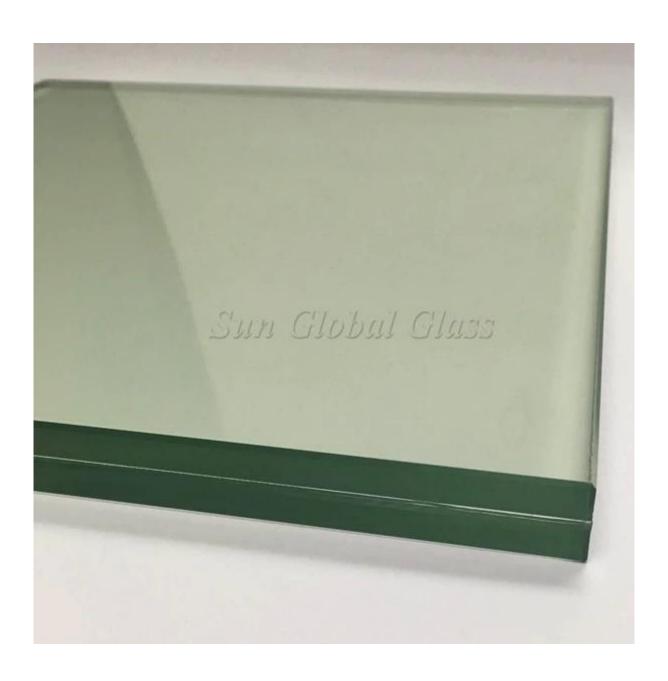

tecture, mainly use in following areas:

- 1. Glass railings, glass balustrade, glass fence, swimming pool fence etc.
- 2. Glass partition, glass partition wall, etc
- 3. Glass door, show door, shower screen etc
- 4. Glass facade, glass curtain wall

#### **Quality Certificates:**

- 25.52mm tempered laminated glass are produced strictly under ISO9001 Quality System and have passed following domestic and international quality standards:
- 1. 25.52mm toughened laminated glass meet CCC(Chinese Safety Glass Compulsory Certification)
- 2. 25.52mm toughened laminated glass meet China laminated glass standard GB9962.
- 3. 25.52mm toughened laminated glass meet meet European safety glass standard EN12543, EN12510.

#### Picture details of 25.52mm tempered laminated glass:

**Product image:** 







### **Production Line:**





## Package: