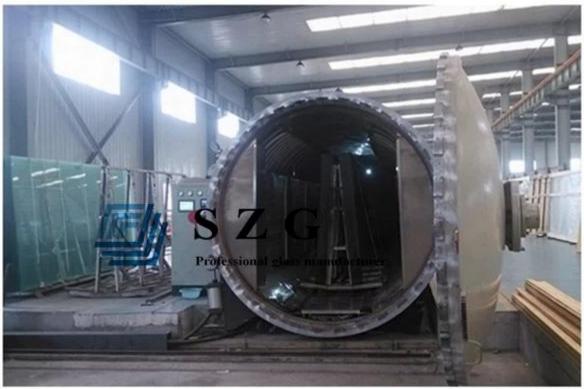

areas:

- 1. Glass railings, glass balustrade, glass fence, swimming pool fence etc.
- 2. Glass partition, glass partition wall, etc
- 3. Glass door, show door, shower screen etc
- 4. Glass facade, glass curtain wall

#### **Quality Certificates:**

- 25.52mm tempered laminated glass are produced strictly under ISO9001 Quality System and have passed following domestic and international quality standards:
- 1. 25.52mm toughened laminated glass meet CCC(Chinese Safety Glass Compulsory Certification)
- 2. 25.52mm toughened laminated glass meet China laminated glass standard GB9962.
- 3. 25.52mm toughened laminated glass meet meet European safety glass standard EN12543, EN12510.

#### Picture details of 25.52mm tempered laminated glass:

**Product image:** 







### **Production Line:**





## Package: