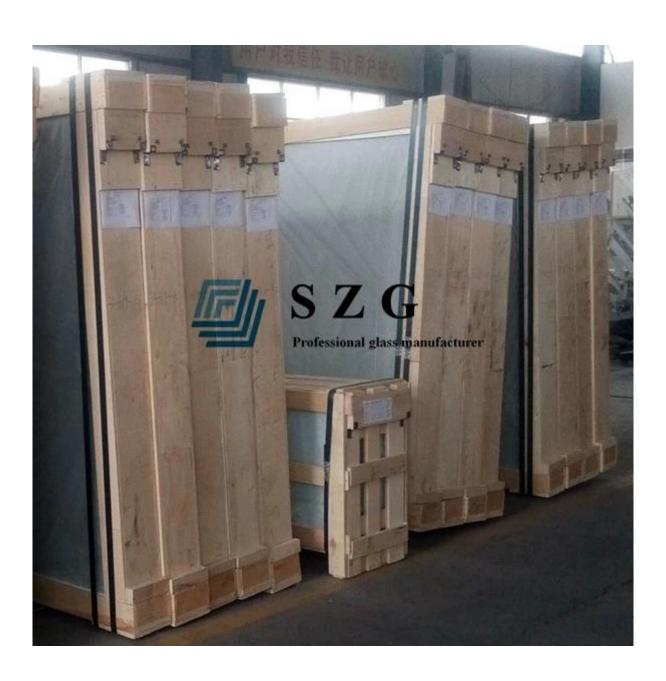

lass railings, glass balustrade, glass fence, swimming pool fence etc.
- 2. Glass partition, glass partition wall, etc
- 3. Glass door, show door, shower screen etc
- 4. Glass facade, glass curtain wall

#### **Quality Certificates:**

- 25.52mm tempered laminated glass are produced strictly under ISO9001 Quality System and have passed following domestic and international quality standards:
- 1. 25.52mm toughened laminated glass meet CCC(Chinese Safety Glass Compulsory Certification)
- 2. 25.52mm toughened laminated glass meet China laminated glass standard GB9962.
- 3. 25.52mm toughened laminated glass meet meet European safety glass standard EN12543, EN12510.

#### Picture details of 25.52mm tempered laminated glass:

**Product image:** 







### **Production Line:**





## Package: