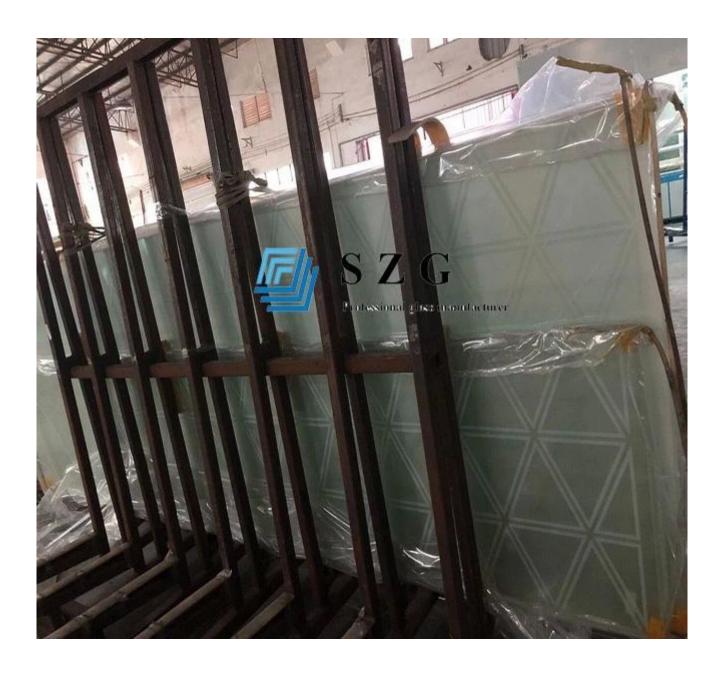

# **Specification**

Glass name:tempered laminated digital printed Glass

Glass Size:maximum size 1600mm\*3175mm,can be cut to meet your requirements.

Single glass thickness:4mm, 5mm, 6mm,8mm, 10mm, 12mm, 19mm,etc

Glass color: clear, ultra clear, grey, green, blue, bronze etc.

Inter-layer film SGP film  $\square$ 0.89mm, 1.52mm, 2.28mm, 3.04mm,etc

Inter-layer film color Clear, red, white, yellow, green, blue any color

Pattern: Various patterns to choose.

Color: Choose any gradient color you want