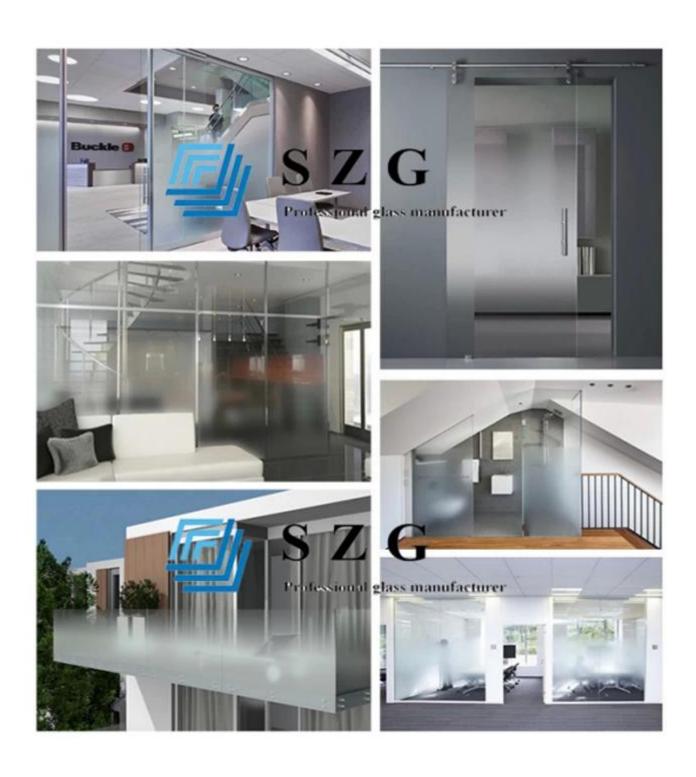

Extra clear tempered laminated digital printed gradient glass application
☐
Glass Door, Curtain Wall, Partition, Elevator, Showcase, Shower room glass; Wall glass; Office, etc.