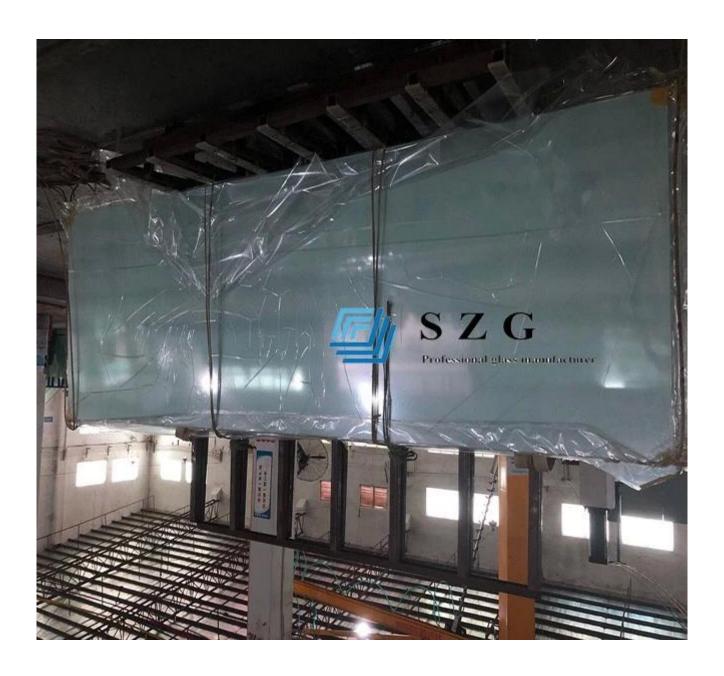

# 25.52mm thick extra clear tempered laminated with digital printed gradient glass panel, 12+12mm+1.52mm SGP tempered laminated glass.

24mm extra clear tempered laminated glass with digital printed gradient glass be made up of two tempered glass between which one or multilayers of SGP with strong cohesion is sandwiched under high tempered and pressure. Before tempering glass, through the computer control, using the trait of the printer can be configured ink print directly onto the surface of the glass, the gradient color and designs was carried out on the surface of the glass surface decoration.

# **Specification**

Glass name:tempered laminated digital printed Glass

Glass Size:maximum size 1600mm\*3175mm,can be cut to meet your requirements.

Single glass thickness:4mm, 5mm, 6mm,8mm, 10mm, 12mm, 19mm,etc