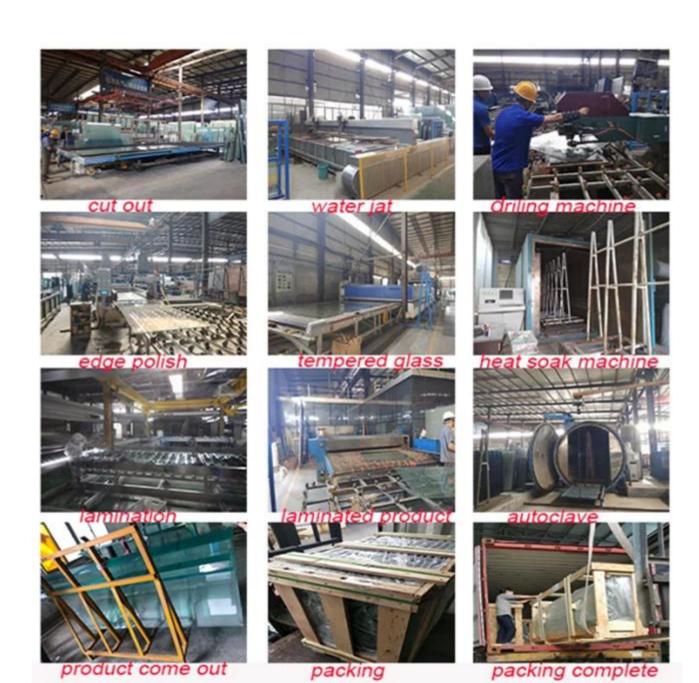

## The processing of extra clear tempered laminated with digital printed gradient Glass

CNC Cutting--Grinding---water jet cutting for the notch--digital printed--dying--tempering--laminated-autoclave--inspection.

### **Product line:**

The processing of tempered laminated glass