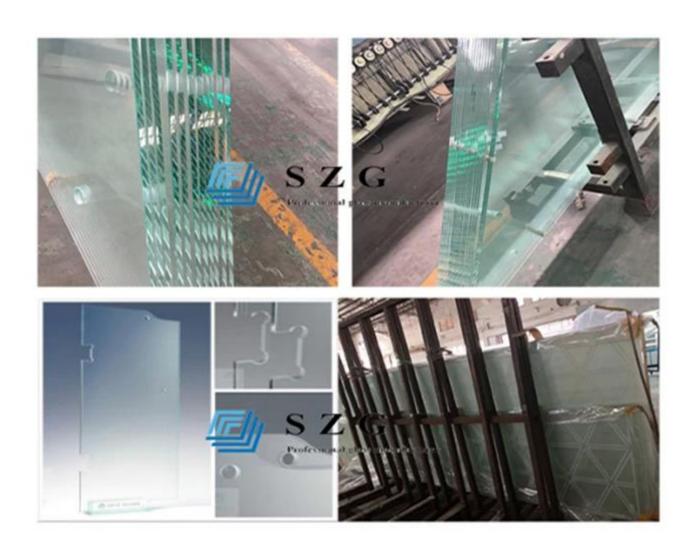

## The processing of extra clear tempered laminated with digital printed gradient Glass

CNC Cutting--Grinding---water jet cutting for the notch--digital printed--dying--tempering--laminated-autoclave--inspection.

### **Product line:**

The processing of tempered laminated glass