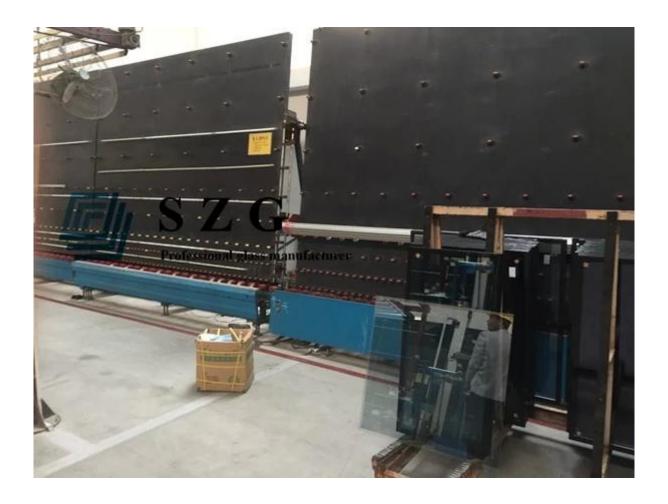

conditioning, noise or areas that need no direct sunlight or special light,see as below:

- 1.Glass window, glass door, or glass partition
- 2.Glass curtain wall, glass facade, glass exterior wall
- 3. Glass railing, glass balustrade, glass fence
- 4. Glass roof, glass skylight, glass roof

#### **Quality:**

Our insulated glass manufacture strictly follow international quality system ISO9001 and passed following quality standards:

- 1. 25mm insulated glass meet CCC standard(Chinese Safety Glass Compulsory Certification).
- 2. 25mm insulated glass meet China Insulated glass quality standard GB11944.
- 3. 25mm insulated glass meet meet European safety glass quality standard EN12150.

#### **Product Details:**

Product pictures of 25mm low e insulated glass:





### **Production Line:**



## Package and Loading:





Our promise is that you receiving 25mm low e insulated glass with high quality and safety condition from us.