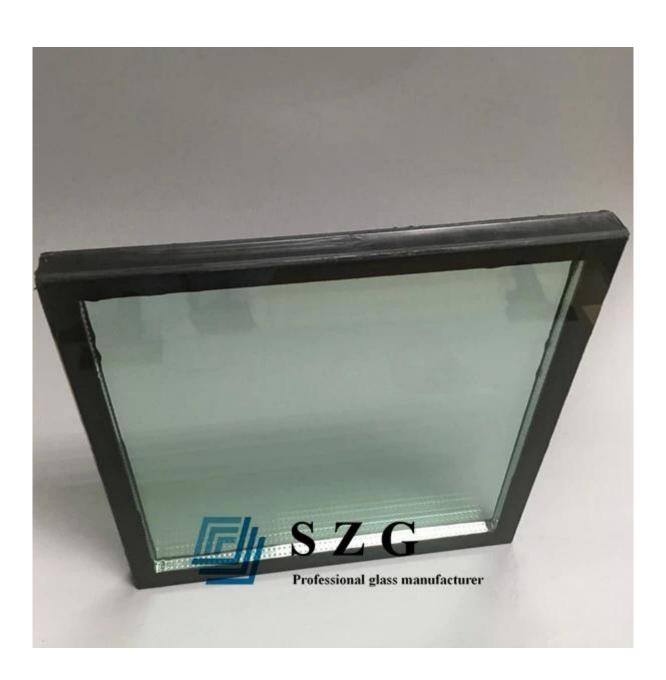

#### **Product Details:**

Product pictures of 25mm low e insulated glass:

# SZG 25mm low e insulated glass-Sound Insulation Glass & Heat Proof Glass & Solar Energy Saving Glass-China Building Glass Manufacturer and Factory

25mm low e Insulated Glass is made by one panel of <u>8mm low e glass</u> and one panel of <u>8mm tempered glass</u>, bonded with 9mm aluminum spacer. The aluminium spacer can be filled with air or argon, each edge of IGU(insulated glass units) sealed with high strength sealants that can perfectly avoid vapor water penetrated, the most advantage of insulated glass is reducing thermal losses, lower energy consumption, with the high efficient energy saving and thermal remain, it can save a lot home application consumption. The insulated glass belongs to solar energy glass and use widely in modern buildings.