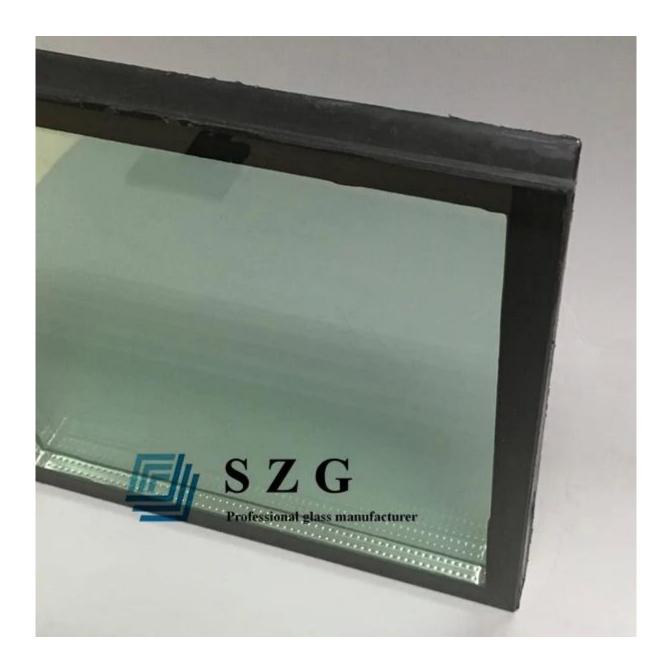

#### **Product Details:**

Product pictures of 25mm low e insulated glass:

# SZG 25mm low e insulated glass-Sound Insulation Glass & Heat Proof Glass & Solar Energy Saving Glass-China Building Glass Manufacturer and Factory

25mm low e Insulated Glass is made by one panel of <u>8mm low e glass</u> and one panel of <u>8mm tempered glass</u>, bonded with 9mm aluminum spacer. The aluminium spacer can be filled with air or argon, each edge of IGU(insulated glass units) sealed with high strength sealants that can perfectly avoid vapor water penetrated, the most advantage of insulated glass is reducing thermal losses, lower energy consumption, with the high efficient energy saving and thermal remain, it can save a lot home application consumption. The insulated glass belongs to solar energy glass and use widely in modern buildings.