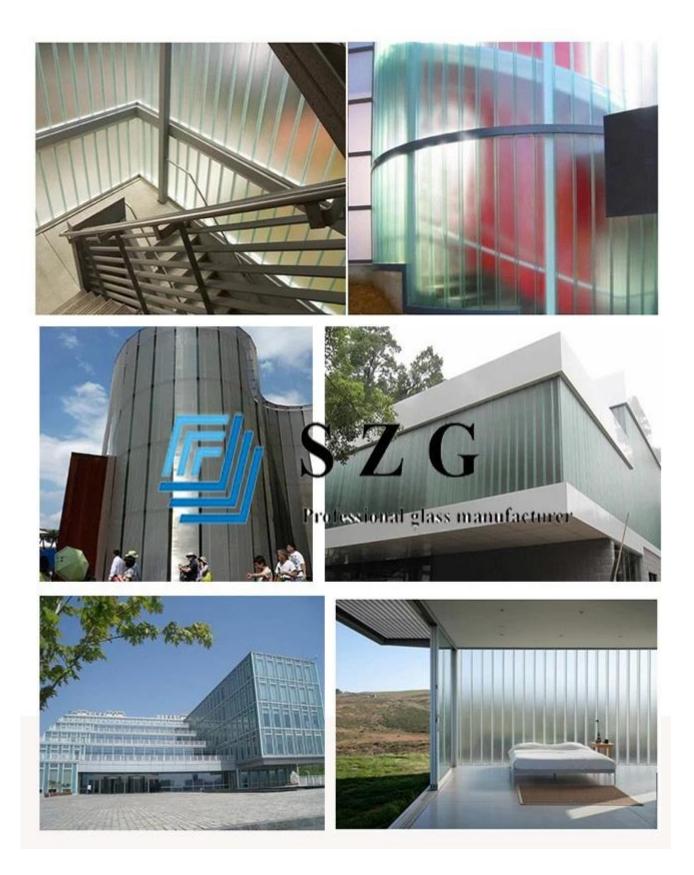

U profile tempered glass can application for building stairs certain wall home wall hospital.

Product line :