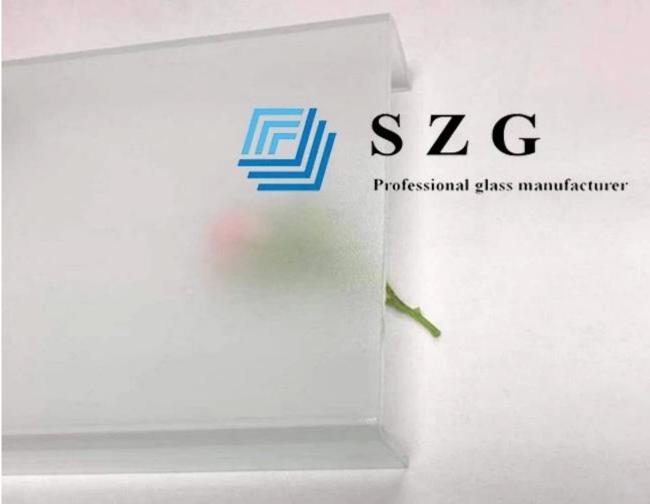

## 262mm U profile tranparant super white glass supplier,U profile tempered glass, 7mm thickness U profile tranparant super white glass building certain wall.

262mm U Profile tranparant super white tempered glass is an new type of certain wall building glass, , it has better mechanical strength than general glass.U Profile glass is a kind of rolled glass obtained from a shaping process in glass furnaces, it have good light transmittance,keep warm, sound proof performance,it have special building and decorate sense. It is very economy of materials glass for use in building.

## **Tranparant super white U profile glass performance**

1 High light transmittance, sound insulation and thermal insulation

2[Different coatings to create various effects of transmission of light

3 Excellent sound insulation, When installed in double layers, perfect thermal insulation and heat insulation

4[]Effectively reduce light pollution[]Main material is 100% recyclable and green

5[Safety and reliable, have a long useful time, lasting 30 years

U Profile glass have a kind of glass, and combine tempered glass, frosted glass, it is more than 3-4 times stronger than anneal U glass, with the features of tempered glass.U glass itself have ultra clear color and light green color. U shape glass can be tempered according to customer's requirement.