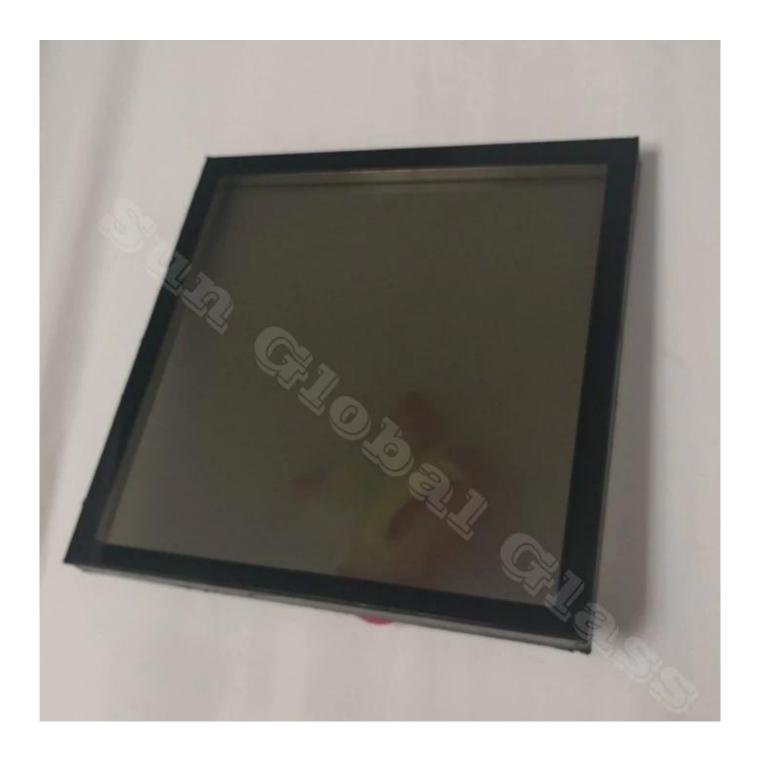

# SZG 26mm brown opaque insulated glass-Sound Insulation Glass & Heat Resistance Glass Glass-Best Insulated Glass Manufacturer and Factory in China

Insulating glass (IG), also called as double glazing or double/triple/quadruple glazing glass pane, consists of two or more glass panes separated by gas-filled space to reduce heat transfer across a part of the building envelope.

26mm bronze translucent Insulated Glass is made by one panel of <u>6mm bronze glass</u> and one layer of 8mm frosted glass, bonded with 12mm aluminum spacer. The spacer can fill with air gas or argon gas. Each edge of IGU(insulated glass units) seal with high strength sealants that can perfectly avoid vapor water penetrated.