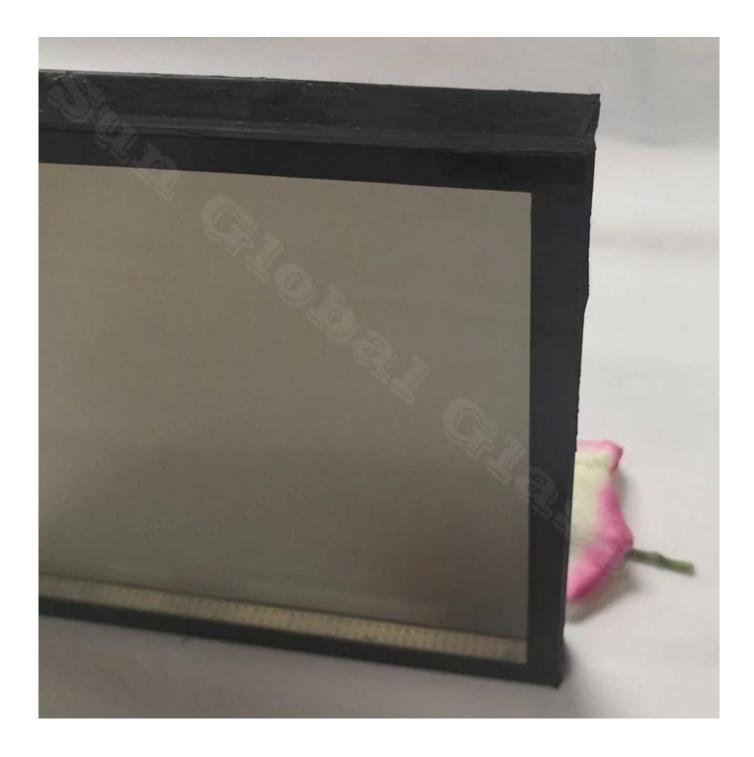

26mm bronze translucent Insulated Glass is made by one panel of <u>6mm bronze glass</u> and one layer of 8mm frosted glass, bonded with 12mm aluminum spacer. The spacer can fill with air gas or argon gas. Each edge of IGU(insulated glass units) seal with high strength sealants that can perfectly avoid vapor water penetrated.

Glass thickness: 5mm+5mm insulated glass, 6mm+6mm insulated glass, 8mm+8mm insulated glass, 10mm+10mm insulated glass etc

Spacer thickness: 6A air spacer insulated glass,9A air spacer insulated glass,12A air spacer insulated

glass,15A air spacer insulated glass,20A air spacer insulated glass

Gas type: Air gas insulated glass, Argon gas insulated glass

Max size: 3300x12000mm

Bicomponent ( structural seal and PIB) for secondary sealant