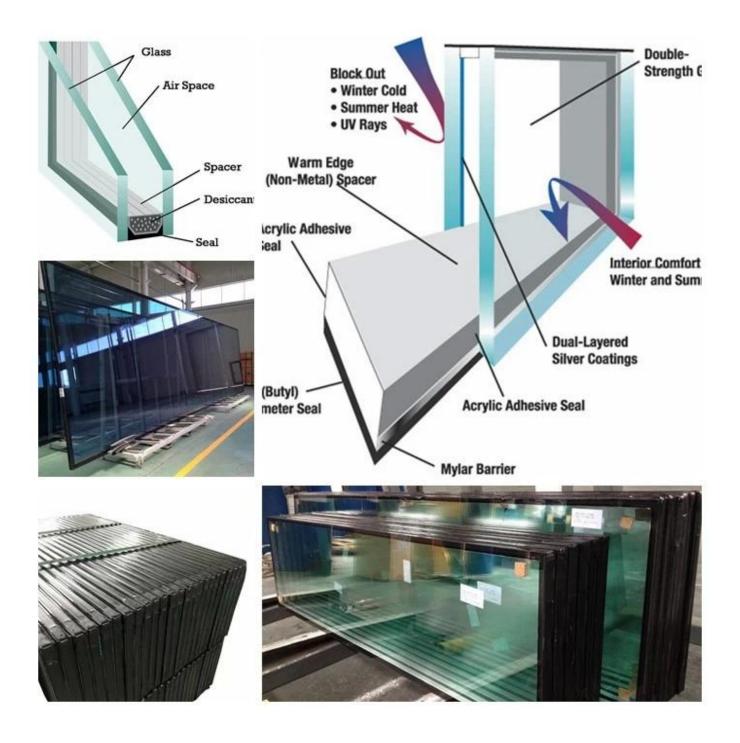

26mm bronze translucent Insulated Glass is made by one panel of <u>6mm bronze glass</u> and one layer of 8mm frosted glass, bonded with 12mm aluminum spacer. The spacer can fill with air gas or argon gas. Each edge of IGU(insulated glass units) seal with high strength sealants that can perfectly avoid vapor water penetrated.

Glass thickness: 5mm+5mm insulated glass, 6mm+6mm insulated glass, 8mm+8mm insulated glass, 10mm+10mm insulated glass etc

Spacer thickness: 6A air spacer insulated glass,9A air spacer insulated glass,12A air spacer insulated

glass,15A air spacer insulated glass,20A air spacer insulated glass

Gas type: Air gas insulated glass, Argon gas insulated glass

Max size: 3300x12000mm

Bicomponent ( structural seal and PIB) for secondary sealant

Performance: U value≥0.5