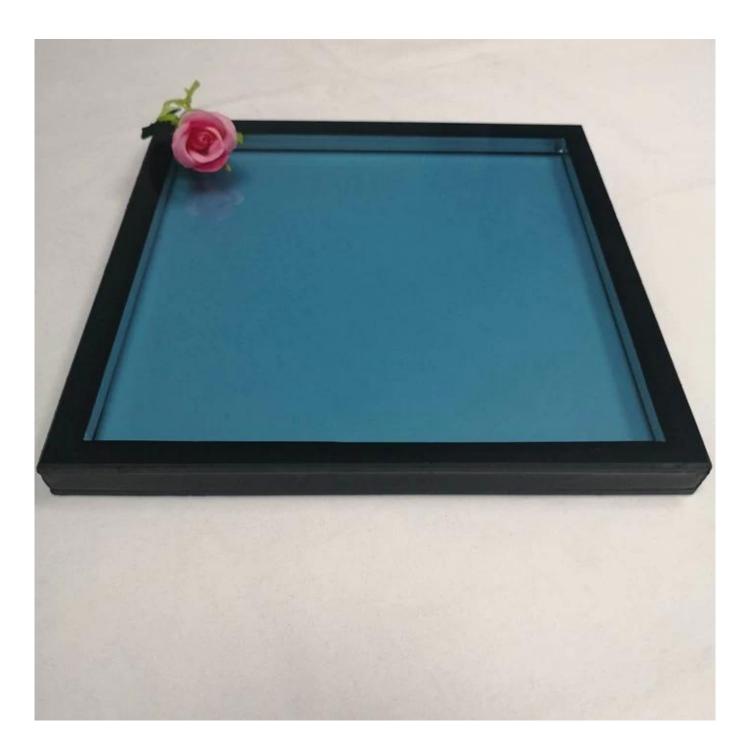

# SZG-Glass Manufacturer-Building Glass- 28mm Ford Blue Low E Tempered Insulated Glass

**28mm ford blue low E double glazed glass** is a type of energy-saving glass with excellent sound and heat insulation. It's made by <u>8mm ford blue tempered glass</u> and 8mm low E tempered glass combined with 12A aluminum spacer with dry air or argon gas. The glass panels and aluminum gas spacer will be sealed after being surrounded by high-strength and high-density composite adhesive. 8mm+8mm ford blue low E double glazed glass is also called 8mm+12A+8mm blue double glazing, 28mm ford blue toughened insulated glass, 8mm+8mm light blue insulated glass unit, 8mm+8mm blue tempered DGU, sound-proof glass, 28mm blue IGU, etc.

## Specifications:

Product name: 28mm ford blue low E tempered insulated glass Composition: 8mm ford blue tempered glass + 12A gap+8mm clear low E tempered glass Spacer: Air, argon Spacer thickness: 6A 9A 12A 15A 20A Max size: 3300x12000mm, customized sizes Delivery: 10-15 days after deposit received, urgent services are available.