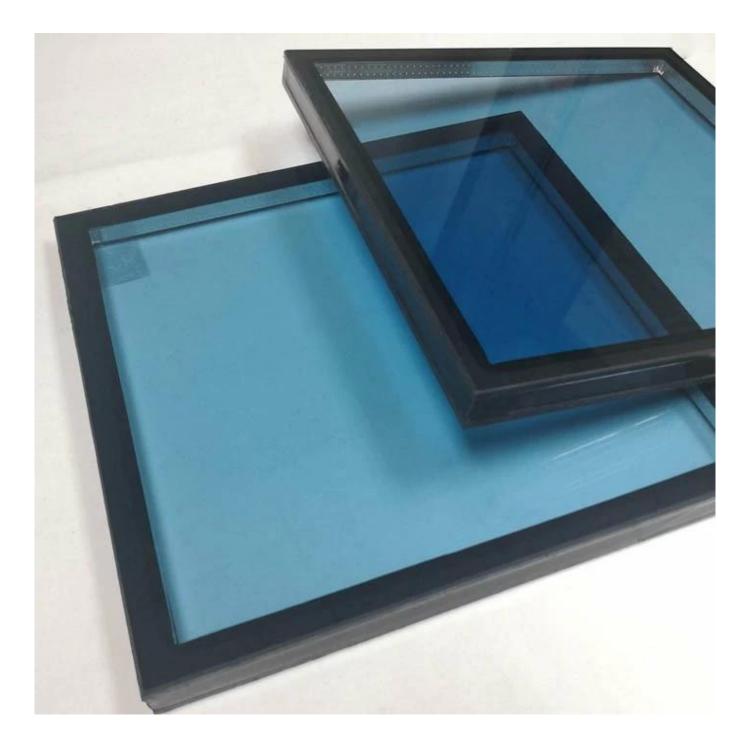

# SZG-Glass Manufacturer-Building Glass- 28mm Ford Blue Low E Tempered Insulated Glass

**28mm ford blue low E double glazed glass** is a type of energy-saving glass with excellent sound and heat insulation. It's made by <u>8mm ford blue tempered glass</u> and 8mm low E tempered glass combined with 12A aluminum spacer with dry air or argon gas. The glass panels and aluminum gas spacer will be sealed after being surrounded by high-strength and high-density composite adhesive. 8mm+8mm ford blue low E double glazed glass is also called 8mm+12A+8mm blue double glazing, 28mm ford blue toughened insulated glass, 8mm+8mm light blue insulated glass unit, 8mm+8mm blue tempered DGU, sound-proof glass, 28mm blue IGU, etc.

## Specifications:

Product name: 28mm ford blue low E tempered insulated glass Composition: 8mm ford blue tempered glass + 12A gap+8mm clear low E tempered glass Spacer: Air, argon Spacer thickness: 6A 9A 12A 15A 20A Max size: 3300x12000mm, customized sizes Delivery: 10-15 days after deposit received, urgent services are available.