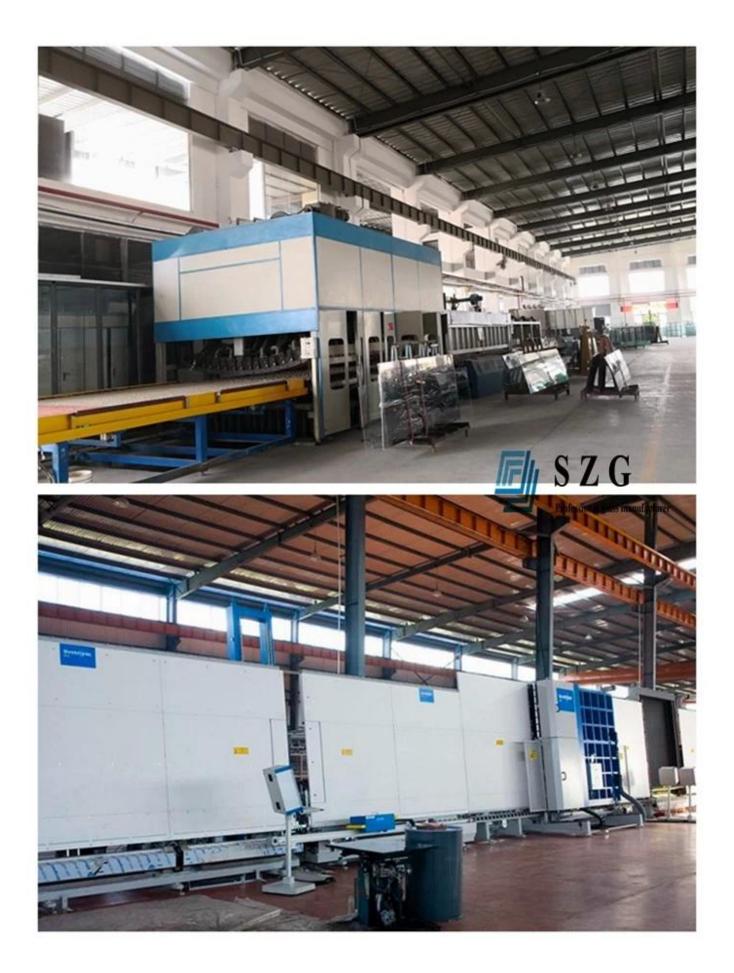

#### **Production equipment:**

Advantages of 28mm blue low E toughened insulated glass:

1.Sound proof: 28mm blue insulated glass can block the sound transmission efficiently.

2. Energy saving: Low E insulating glass has good effect for heat insulation.