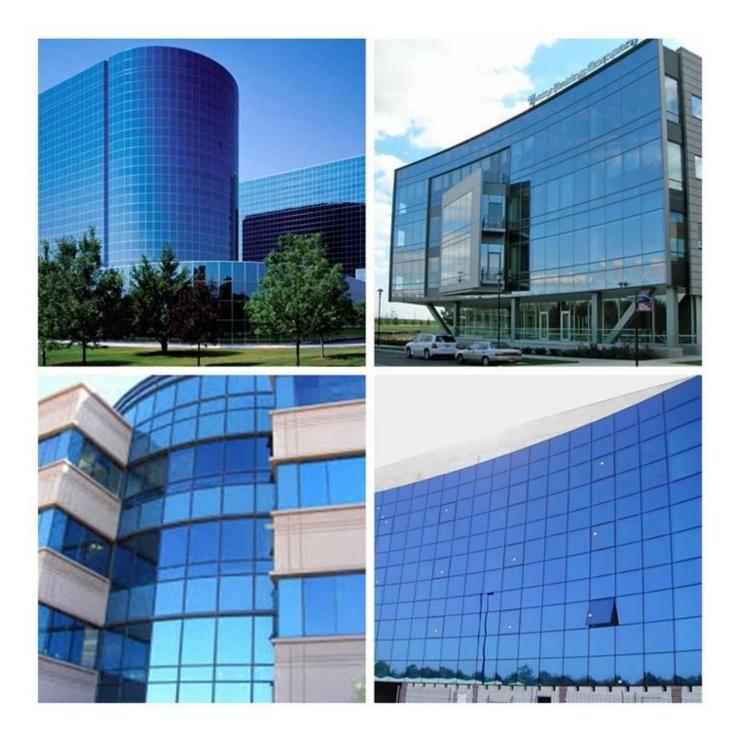

#### **Popular applications:**

Nowadays, the requirement of energy-saving is more and more important for modern buildings. Because of its excellent effect for heat and sound insulation, 8mm+8mm low E double glazing glass is widely used in modern constructions for the following applications:

1.Curtain wall and facade wall;

- 2.Window & doors;
- 3.Sound-proof wall to reduce noise pollution;
- 4. Partition wall, etc.