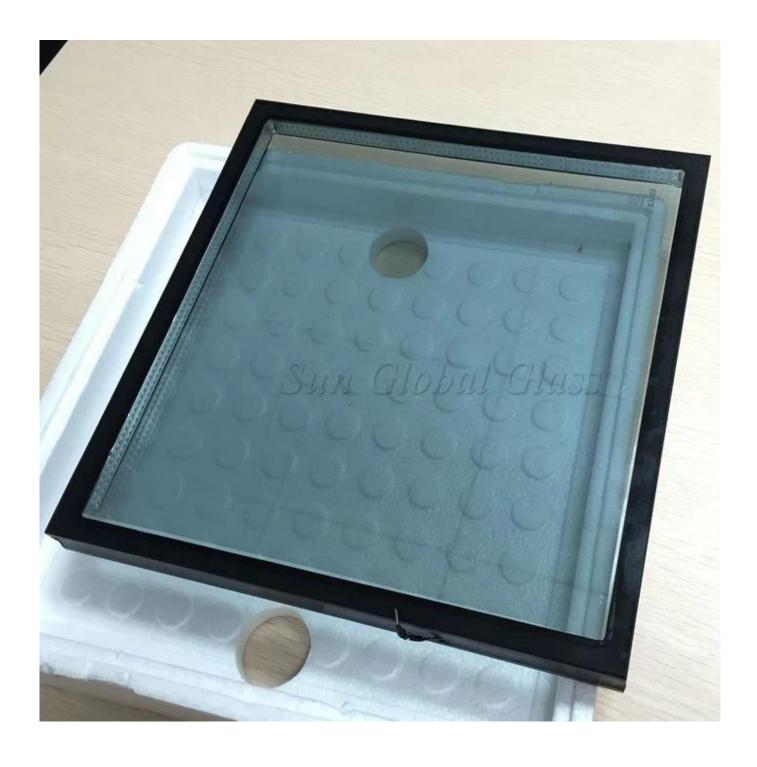

### 29.76mm Low E tempered insulated glass Features:

1.Tempered insulating glass can have good performance on following aspect:

A.energy-saving

**B.sound** isolation

- C.Can withstand more heavier impact, wind pressure resistance from outside
- 2. The desiccant absorbs the insulating glass unit's internal moisture.
- 3.double seal treatment can offer a long using life time.
- 4. flexible glass substrates' combination can offer more and more idea for architects, enhance aesthetics

#### **Specification:**

1.Glass product: 29.76mm Low E Tempered Double Glazing Glass

2.HS code: 700800

3. Glass substrate: 6MM Low E toughened glass; 8.76mm clear tempered laminated glass

4.Air space: 15mm (Argon, Vacuum, or air)

5. Size & shape: bespoke sizes, flat& curved shapes are available

6.Spacer: Aluminum Spacer or Warm Edge Spacer

7. Production time: within 15 days, after deposit payment received

8. Quality standard: CE standard, ISO 9001:2015, CCC, etc.