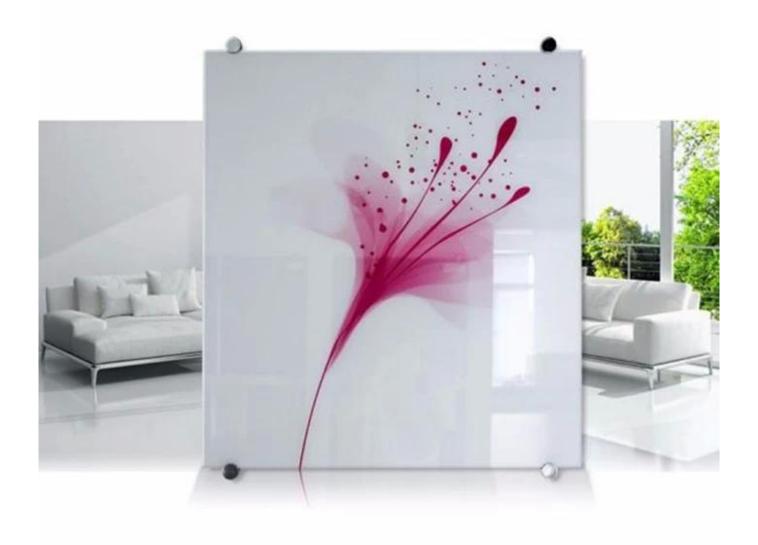

## SZG- China glass factory-Printing glass for refrigerator door

**3.2mm tempered printing refrigerator door glass** is a kind of tempered safety glass. It's manufactured via making the clear glass or low iron glass with printings in colors or pictures on glass surface. After printing process, the glass will be heated with tempering process to make ceramic paint incorporated onto glass surface. After that, the glass will be extremely resistant to scratch, acid, and alkali, and the color of glass won't fade. The printing looks like pictures.

#### **Specifications:**

Glass type: 3.2mm digital printing tempered glass

Available colors: All pantone colors /RAL and OEM patterns

Size: Customized sizes

Thickness: 3.2mm, 4mm, 5mm, 5.5mm, 6mm, 8mm, 10mm, 12mm, 15mm, 19mm, etc.

### **Advantages**

- 1. Strength: The 3.2mm printing tempered glass is about  $4\sim5$  times harder than 3.2mm non-tempered glass, it can withstand heavier impacts.
- 2. Safety: 3.2mm silk printed toughened glass will become small cubic pieces without sharp edges and

corners when it's broken.

| 3. | Good decorative | effects, a | ny colors of | f Pantone | and RAL | charts ar | e available. | The patterns of | n glass can |
|----|-----------------|------------|--------------|-----------|---------|-----------|--------------|-----------------|-------------|
| be | e any picture.  |            |              |           |         |           |              |                 |             |