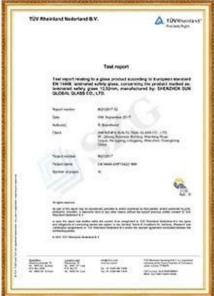

### **SZG Glass Quality Standards**

SZG - Printing tempered glass is produced strictly in accordance with the requirements of the ISO 9001 quality management system certification and also meets the following quality standards.

- 1. Chinese Safety Glass standard (CCC).
- 2. BS 6206 certificate of UK safety glass standards.

- 3. European safety glass standard: EN12150
- 4. ANSI Z97 USA quality standards.