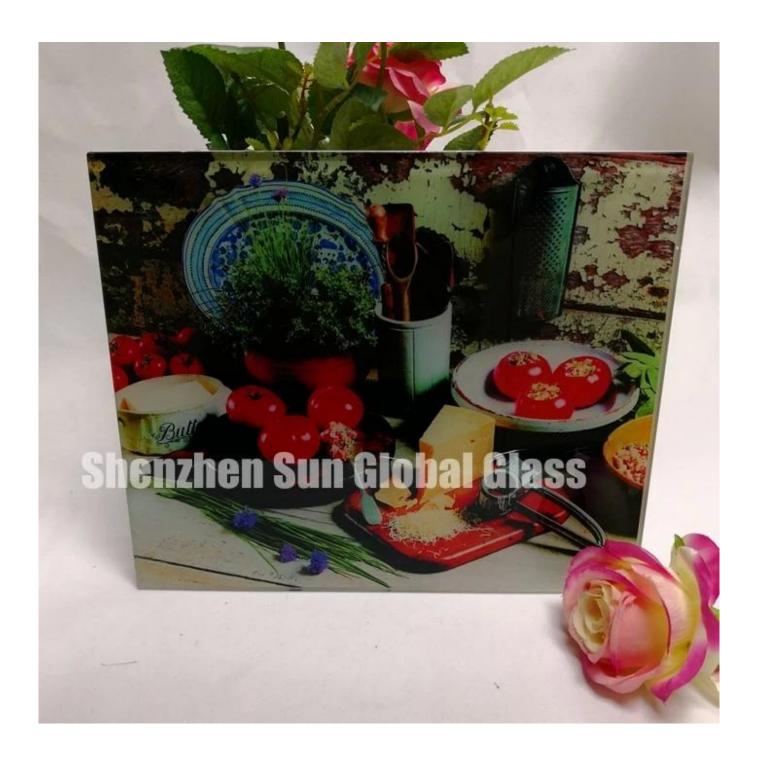

## SZG- China glass factory-Printing glass for refrigerator door

**3.2mm tempered printing refrigerator door glass** is a kind of tempered safety glass. It's manufactured via making the clear glass or low iron glass with printings in colors or pictures on glass surface. After printing process, the glass will be heated with tempering process to make ceramic paint incorporated onto glass surface. After that, the glass will be extremely resistant to scratch, acid, and alkali, and the color of glass won't fade. The printing looks like pictures.

#### **Specifications:**

Glass type: 3.2mm digital printing tempered glass

Available colors: All pantone colors /RAL and OEM patterns

Size: Customized sizes

Thickness: 3.2mm, 4mm, 5mm, 5.5mm, 6mm, 8mm, 10mm, 12mm, 15mm, 19mm, etc.

corners when it's broken.

| 3. | Good decorative | effects, a | ny colors of | f Pantone | and RAL | charts ar | e available. | The patterns of | n glass can |
|----|-----------------|------------|--------------|-----------|---------|-----------|--------------|-----------------|-------------|
| be | e any picture.  |            |              |           |         |           |              |                 |             |