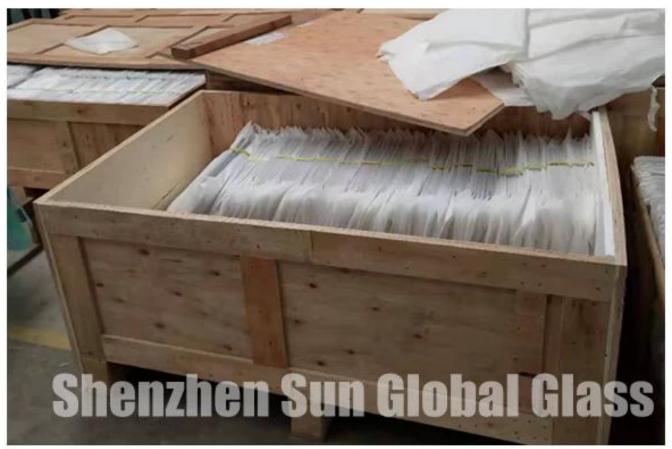

Package: Strong exportation plywood crates

Delivery: 10-15 days after deposit is received.

Containers: LCL, 20'GP, 20'OT, 40'HQ, etc.

#### **Safety Packing**

We pack the glass with standard plywood exportation crates.