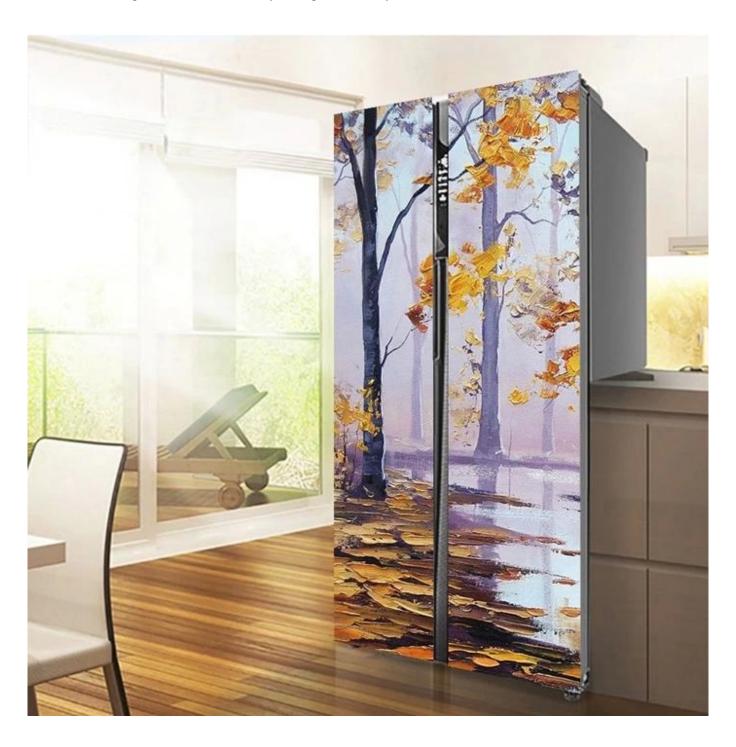

## SZG- China glass factory-Printing glass for refrigerator door

**3.2mm tempered printing refrigerator door glass** is a kind of tempered safety glass. It's manufactured via making the clear glass or low iron glass with printings in colors or pictures on glass surface. After printing process, the glass will be heated with tempering process to make ceramic paint incorporated onto glass surface. After that, the glass will be extremely resistant to scratch, acid, and alkali, and the color of glass won't fade. The printing looks like pictures.

- 2. Glass partition wall, screen wall;
- 3. Handrail, railings, balustrade, balcony;
- 4. Table top;
- 5. Oven;
- 6.Glass door;
- 7. Flooring, staircases;

Other type of refrigerator door-insulated glass you may be interested in.