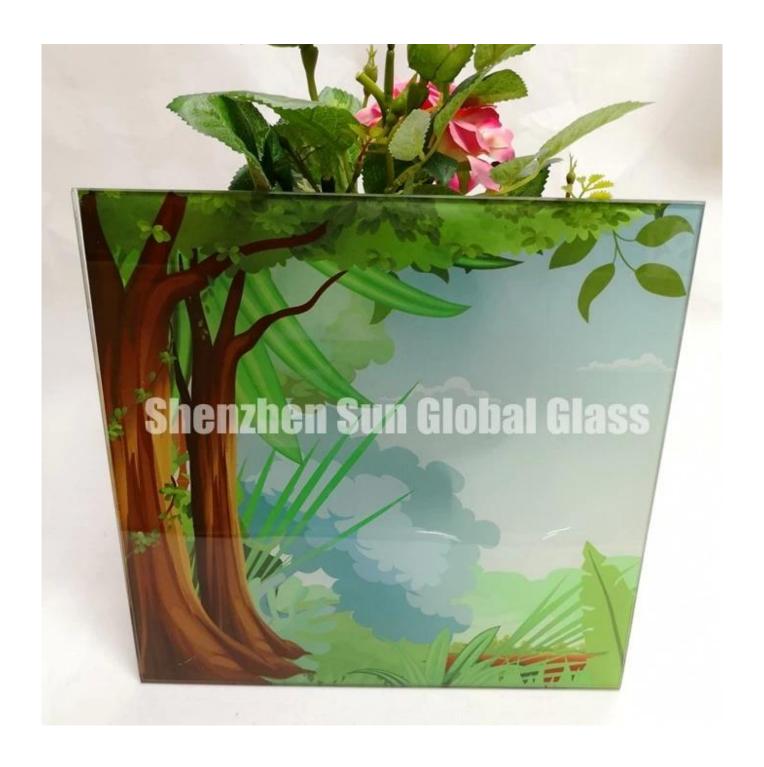

## SZG- China glass factory-Printing glass for refrigerator door

**3.2mm tempered printing refrigerator door glass** is a kind of tempered safety glass. It's manufactured via making the clear glass or low iron glass with printings in colors or pictures on glass surface. After printing process, the glass will be heated with tempering process to make ceramic paint incorporated onto glass surface. After that, the glass will be extremely resistant to scratch, acid, and alkali, and the color of glass won't fade. The printing looks like pictures.

#### **Specifications:**

Glass type: 3.2mm digital printing tempered glass

Available colors: All pantone colors /RAL and OEM patterns

Size: Customized sizes

Thickness: 3.2mm, 4mm, 5mm, 5.5mm, 6mm, 8mm, 10mm, 12mm, 15mm, 19mm, etc.

corners when it's broken.

| 3. | Good decorative | effects, a | ny colors of | f Pantone | and RAL | charts ar | e available. | The patterns of | n glass can |
|----|-----------------|------------|--------------|-----------|---------|-----------|--------------|-----------------|-------------|
| be | e any picture.  |            |              |           |         |           |              |                 |             |