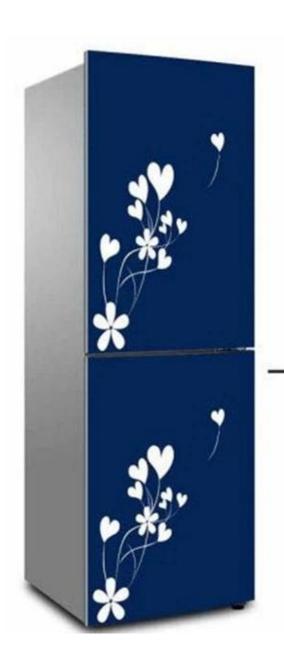

## SZG- China glass factory-Printing glass for refrigerator door

**3.2mm tempered printing refrigerator door glass** is a kind of tempered safety glass. It's manufactured via making the clear glass or low iron glass with printings in colors or pictures on glass surface. After printing process, the glass will be heated with tempering process to make ceramic paint incorporated onto glass surface. After that, the glass will be extremely resistant to scratch, acid, and alkali, and the color of glass won't fade. The printing looks like pictures.

corners when it's broken.

| 3. | Good decorative | effects, a | ny colors of | f Pantone | and RAL | charts ar | e available. | The patterns of | n glass can |
|----|-----------------|------------|--------------|-----------|---------|-----------|--------------|-----------------|-------------|
| be | e any picture.  |            |              |           |         |           |              |                 |             |