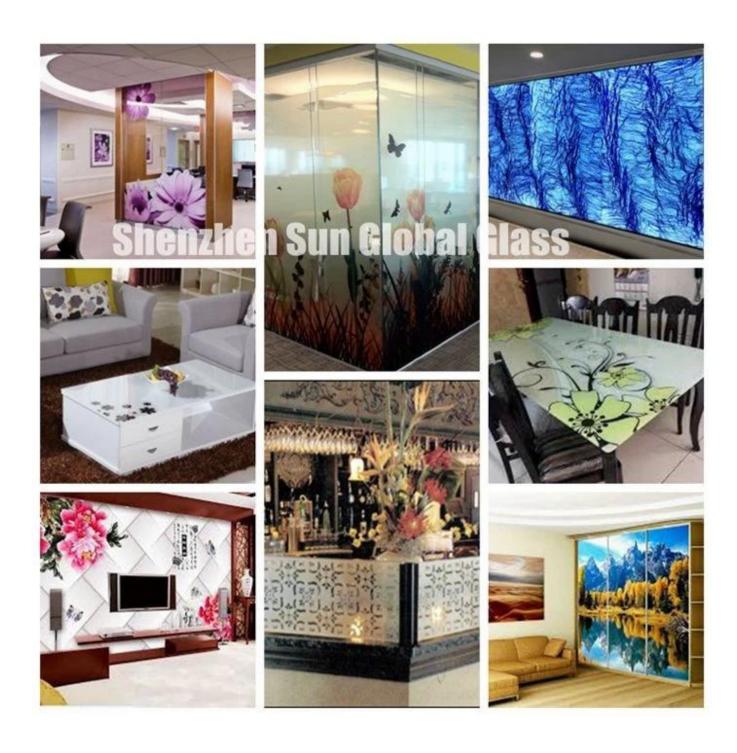

## SZG- China glass factory-Printing glass for refrigerator door

**3.2mm tempered printing refrigerator door glass** is a kind of tempered safety glass. It's manufactured via making the clear glass or low iron glass with printings in colors or pictures on glass surface. After printing process, the glass will be heated with tempering process to make ceramic paint incorporated onto glass surface. After that, the glass will be extremely resistant to scratch, acid, and alkali, and the color of glass won't fade. The printing looks like pictures.

- 2. Glass partition wall, screen wall;
- 3. Handrail, railings, balustrade, balcony;
- 4. Table top;
- 5. Oven;
- 6.Glass door;
- 7. Flooring, staircases;

Other type of refrigerator door-insulated glass you may be interested in.