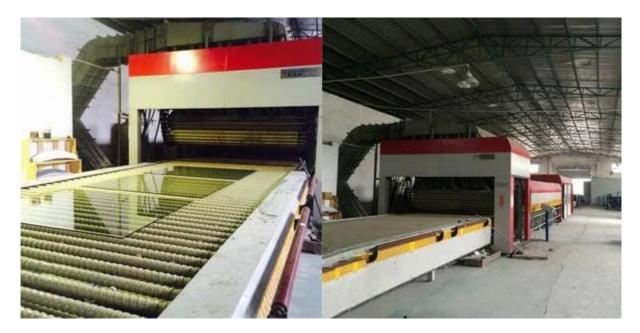

ass on the ground for more than 24 hours, the construction site temperature is best around 15  $^{\circ}$ C, cut the glass at both ends more than 5cm left.

3, before paste, rolled up the floor about half of the reverse, and then start paste the glass from the middle of the floor scraping gum (using scraper with a tooth scraper) for laying.

#### **Quality Control:**

Sun Global Glass manufacture glass floor under ISO 9001 quality control and our glass floor comply with following standards:

- 1. Glass floor meet BS 6206 UK safety glass standard.
- 2. Glass floor meet EN 12543 CE European safety glass standard.
- 3. Glass floor meet Chinese Safety Glass Compulsory Certification (CCC)

# Picture details of 30mm tempered laminated glass floor:

#### Product image:



# **Production Line:**





# Package: