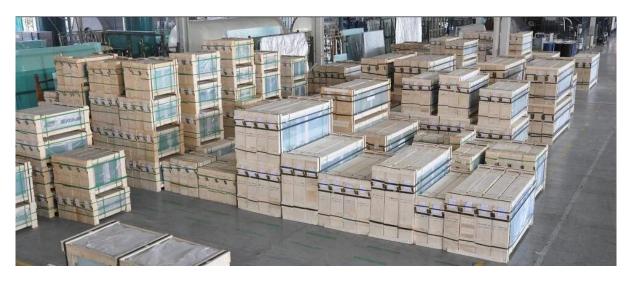

d for more than 24 hours, the construction site temperature is best around 15  $^{\circ}$ C, cut the glass at both ends more than 5cm left.

3, before paste, rolled up the floor about half of the reverse, and then start paste the glass from the middle of the floor scraping gum (using scraper with a tooth scraper) for laying.

#### **Quality Control:**

Sun Global Glass manufacture glass floor under ISO 9001 quality control and our glass floor comply with following standards:

- 1. Glass floor meet BS 6206 UK safety glass standard.
- 2. Glass floor meet EN 12543 CE European safety glass standard.
- 3. Glass floor meet Chinese Safety Glass Compulsory Certification (CCC)

# Picture details of 30mm tempered laminated glass floor:

#### Product image:



# **Production Line:**





# Package: