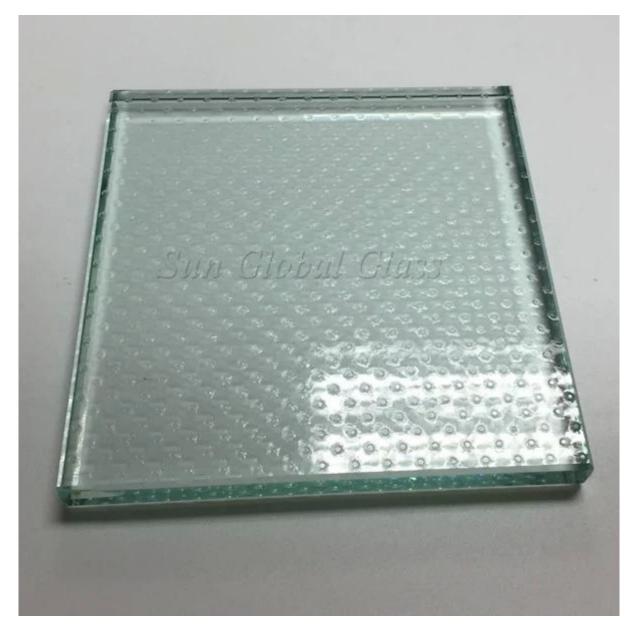

# Picture details of 30mm tempered laminated glass floor:

#### Product image:

1.Anti slip glass floor

2. Silk screen glass floor with anti slip function