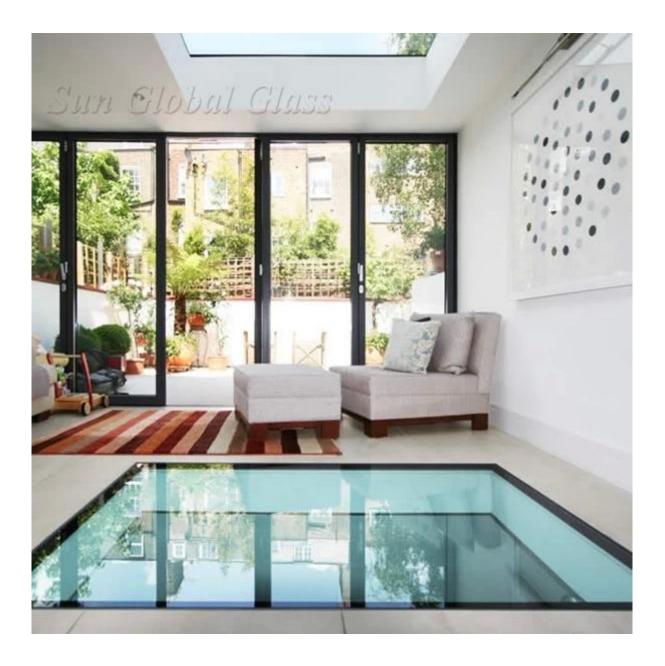

## SGG 30mm tempered laminated glass floor- building glass manufacturers

**Glass Floor**: the raw material of glass floor is tempered laminated glass, with good stability and impact resistance, will not easy for broken like other normal quality glass. The glass floor have very good light transmission and can enlarge the light of room and make room full with light.