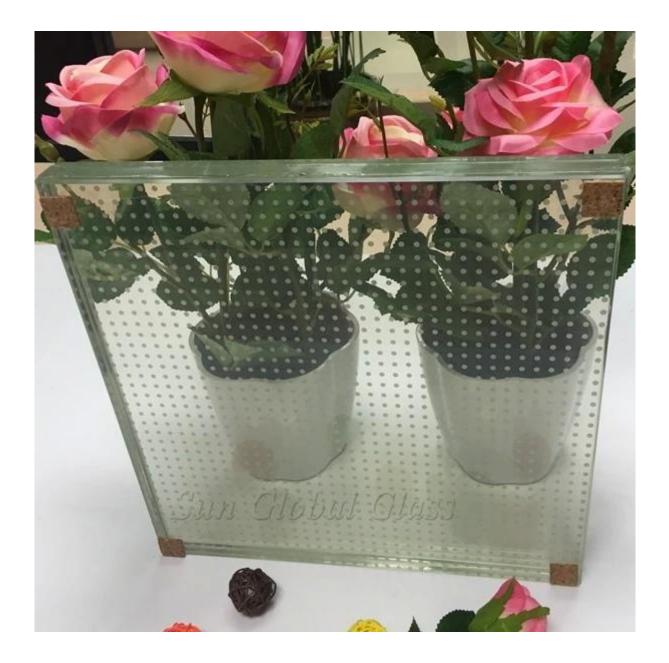

## SGG 30mm tempered laminated glass floor- building glass manufacturers

**Glass Floor**: the raw material of glass floor is tempered laminated glass, with good stability and impact resistance, will not easy for broken like other normal quality glass. The glass floor have very good light transmission and can enlarge the light of room and make room full with light.

### Types of anti slip glass floor:

There are two types of anti slip glass floor, one type is the real anti slip laminated glass floor, the other type is print small round point with the function of anti slip.

1.Anti slip glass floor



2. Silk screen glass floor with anti slip function



## Specification:

Glass floor are normally produced by 3 layers laminated glass.

Thickness:6mm+6mm+6mm,8mm+8mm+8mm, 10mm+10mm+10mm,12mm+12mm+12mm etc

Glass Type: Clear tempered laminated glass, silk screen laminated glass, frosted laminated glass, anti slip laminated glass etc.

#### Advantages for using glass floor

1. Cheap cost, the cost of glass floor is cheap compared with other material.

2.Environmental friendly: compared with wooden floor, the glass is environmental friendly, will not cause any harm for natural.

3.Easy for cleaning: the glass floor is easy for cleaning compared with other material, can use water for cleaning directly.

4. Anti corrosion and anti insects.

### What's need to pay attention in Glass Floor installation?

1, laying the ground floor of the glass fl