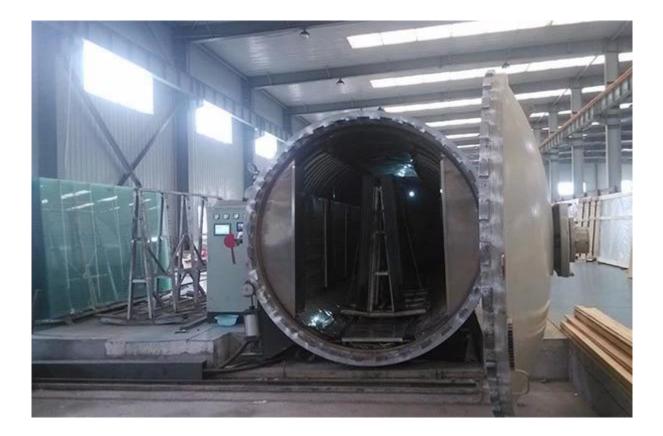

s on the ground for more than 24 hours, the construction site temperature is best around 15  $^{\circ}$ C, cut the glass at both ends more than 5cm left.

3, before paste, rolled up the floor about half of the reverse, and then start paste the glass from the middle of the floor scraping gum (using scraper with a tooth scraper) for laying.

#### **Quality Control:**

Sun Global Glass manufacture glass floor under ISO 9001 quality control and our glass floor comply with following standards:

- 1. Glass floor meet BS 6206 UK safety glass standard.
- 2. Glass floor meet EN 12543 CE European safety glass standard.
- 3. Glass floor meet Chinese Safety Glass Compulsory Certification (CCC)

# Picture details of 30mm tempered laminated glass floor:

#### Product image:



# **Production Line:**





# Package: