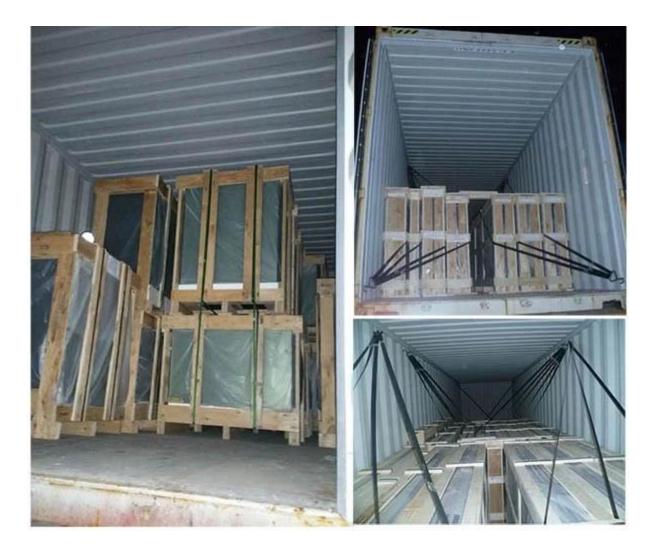

for more than 24 hours, the construction site temperature is best around 15  $^{\circ}$ C, cut the glass at both ends more than 5cm left.

3, before paste, rolled up the floor about half of the reverse, and then start paste the glass from the middle of the floor scraping gum (using scraper with a tooth scraper) for laying.

#### **Quality Control:**

Sun Global Glass manufacture glass floor under ISO 9001 quality control and our glass floor comply with following standards:

- 1. Glass floor meet BS 6206 UK safety glass standard.
- 2. Glass floor meet EN 12543 CE European safety glass standard.
- 3. Glass floor meet Chinese Safety Glass Compulsory Certification (CCC)

# Picture details of 30mm tempered laminated glass floor:

#### Product image:



# **Production Line:**





# Package: