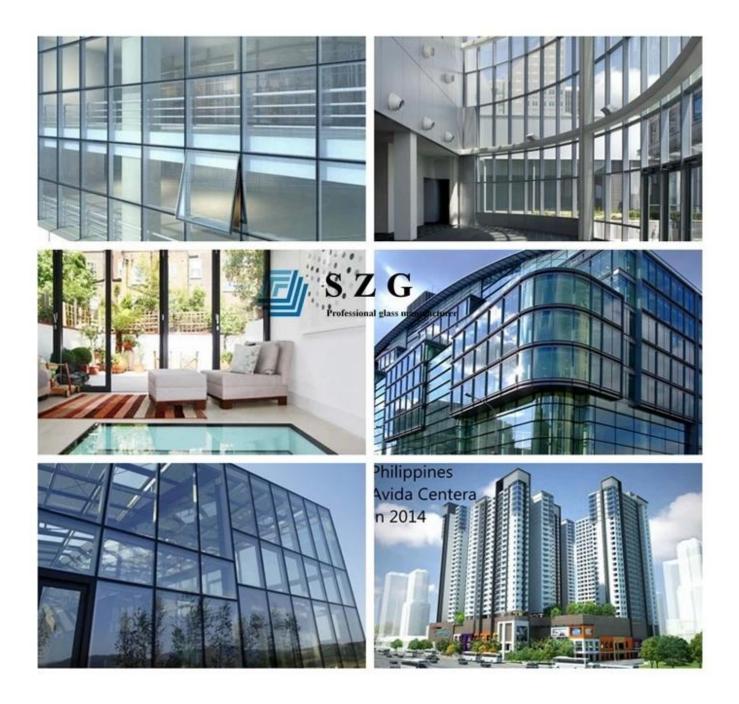

#### **Applications:**

The insulated glass has good function of sound and heat insulation and it's widely used in modern buildings, especially curtain wall, windows, doors, skylight, roof, etc.