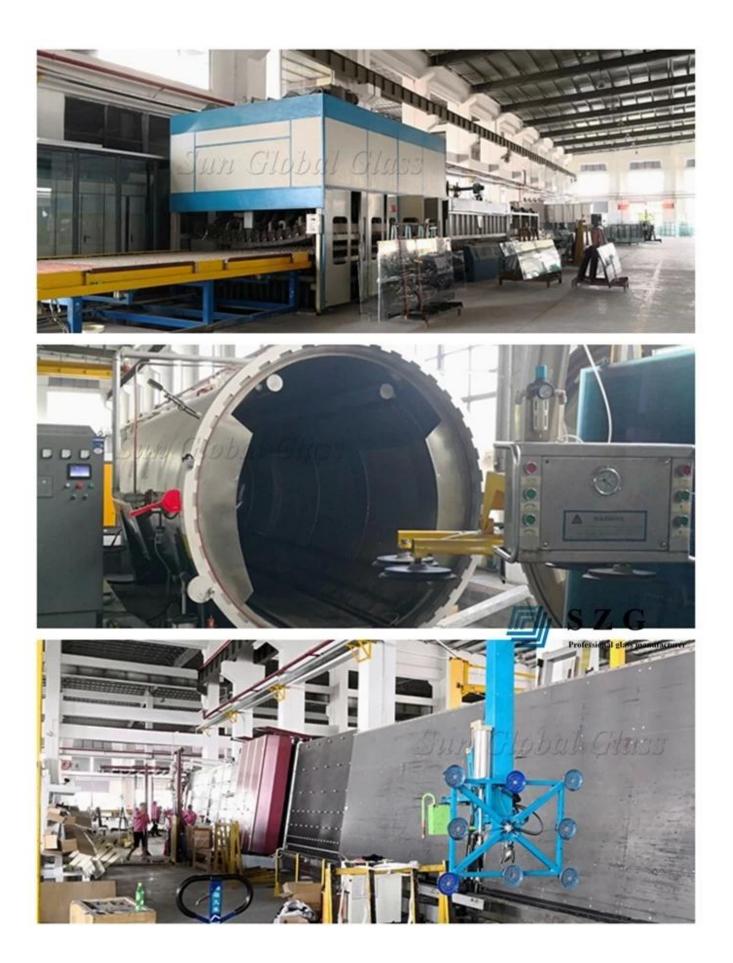

Spacer thickness: 6A 9A 12A 15A 20A

Spacer gas: Air, argon

Size: Min Size:180x350mm, Max size: 3300x12000mm, customized sizes

Delivery: 7-15 days after deposit received, urgent services are available.

Production-Tempered laminated insulated glass: