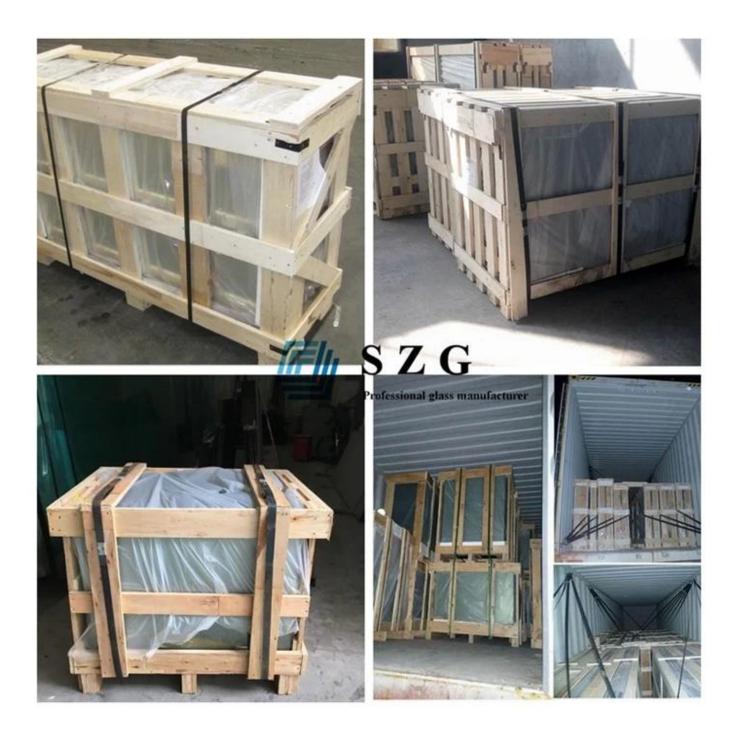

windows, doors, skylight, roof, etc.



#### **Quality Standard:**

The glass used for modern tall buildings must be with high quality. The 31.04mm tempered laminated insulated glass manufactured by Shenzhen Sun Global Glass CO., LTD meets the following quality standards:

1.CCC standard(Chinese Safety Glass Compulsory Certification) and ISO9001;

2. United Kingdom safety glass standard: BS6206 Certificate ;

3.USA safety glass standard: SGCC Certificate;

4. European safety glass standard: EN 14449 Certificate.



#### Normal types of insulated glass:

Clear insulated glass,

Low iron insulated glass,

Colored insulated glass,

Low E insulated glass,

Tempered insulated glass,

Laminated insulated glass,

Reflective insulated glass,

Printing insulated glass, etc.

# Packing & Loading: