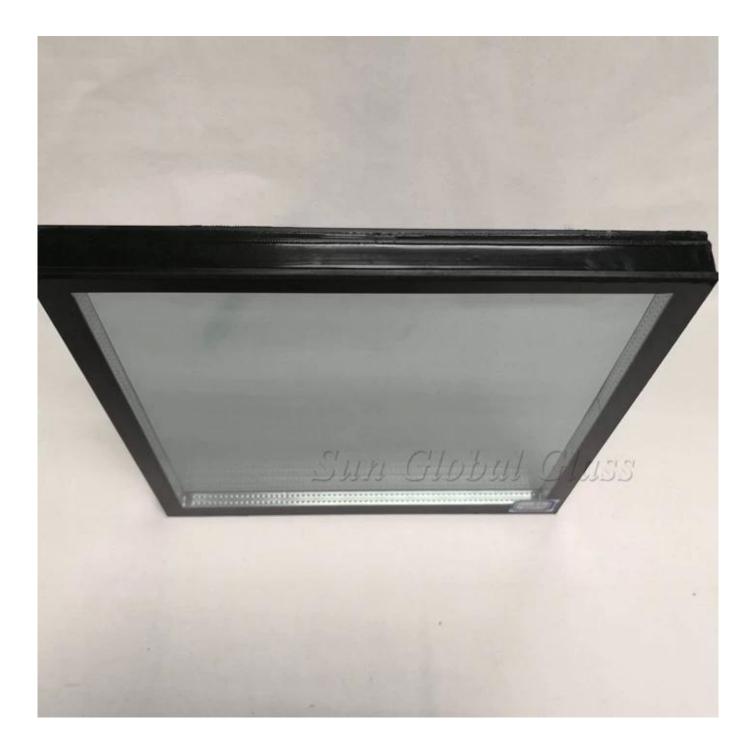

**Product images:** 

## Specifications of 31.04mm tempered laminated insulated glass:

Product Name: 31.04mm tempered laminated insulated glass

Composition: 9.52mm tempered laminated glass +12A air/argon gas+ 9.52mm tempered laminated glass