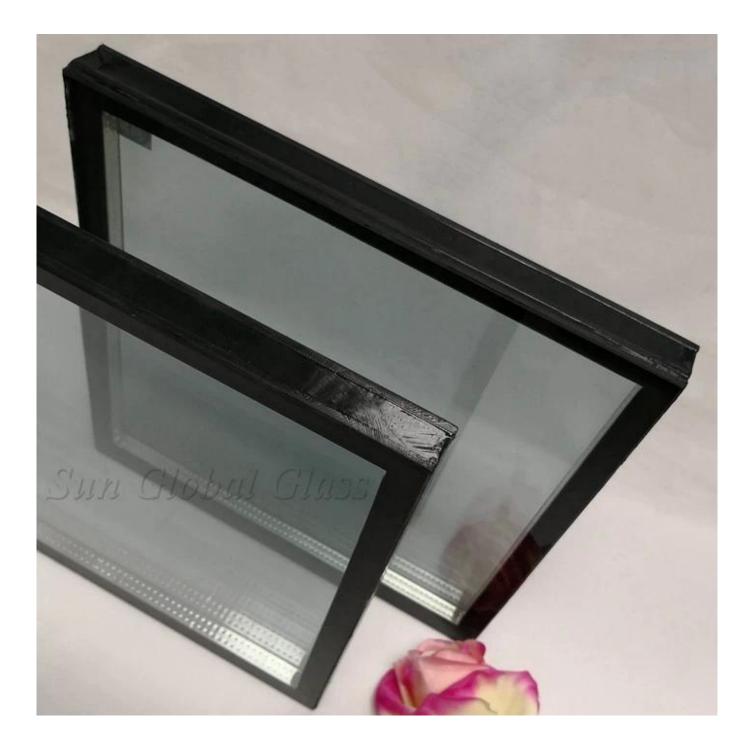

**Product images:** 

## Specifications of 31.04mm tempered laminated insulated glass:

Product Name: 31.04mm tempered laminated insulated glass

Composition: 9.52mm tempered laminated glass +12A air/argon gas+ 9.52mm tempered laminated glass