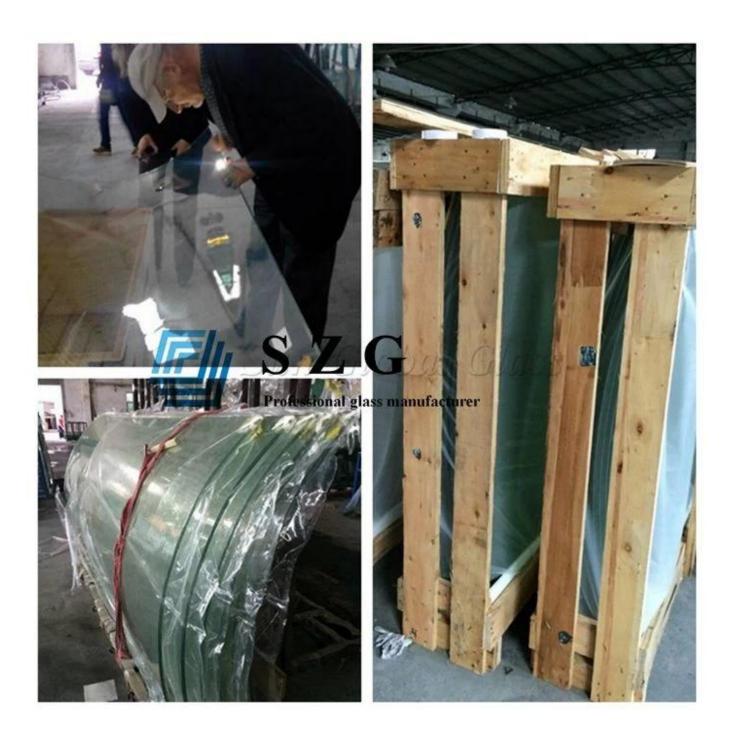

**SZG Curved Tempered Laminated Glass Packing** 

Selected grade A quality 10mm low iron float glass as production materials, go through cutting, grinding, bent tempered, and laminated; each procedure are conform with CE standard, to make sure all glass can meet projects' requirement; Well package to reduce the breakage rate during the transportation.