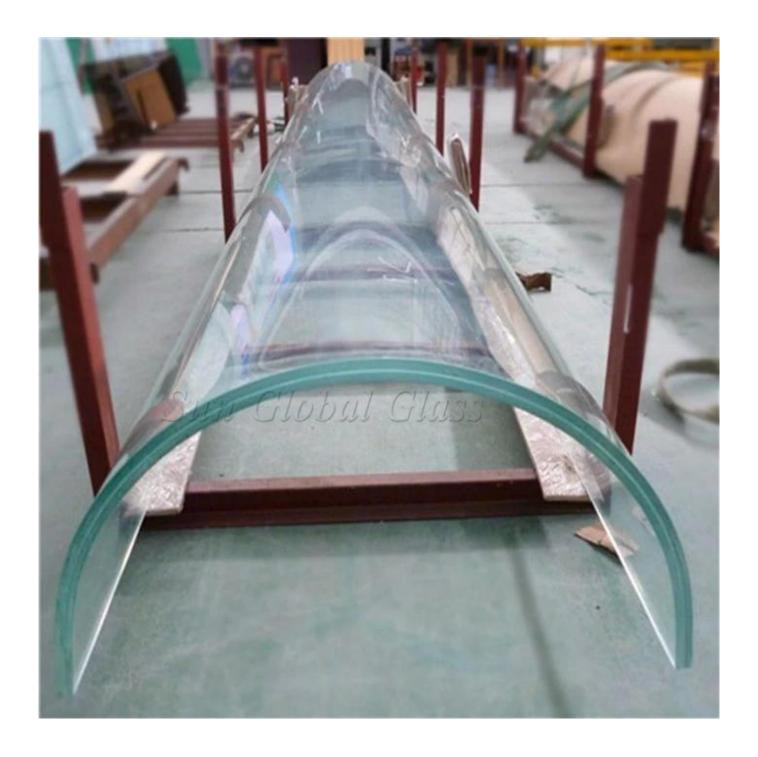

Shenzhen Sun Global Glass fact.10.4 ultra clear curved tempered laminated glass is made of triple layers 10mm low iron curved tempered glass, which are bonded by 2\* 1.52mm layers interlayer films, it could be PVB film, SGP film, EVA film, etc.

Selected grade A quality 10mm low iron float glass as production materials, go through cutting, grinding, bent tempered, and laminated; each procedure are conform with CE standard, to make sure all glass can meet projects' requirement; Well package to reduce the breakage rate during the transportation.

# **Glass specification:**

1.Glass thickness: 33.04mm

2.Glass substrate: 3\*10mm ultra clear curved tempered glass

3.Interlayer film: EVA film, SGP film, PVB film

4. Quality Standard: CE certificate, ISO9001:2015