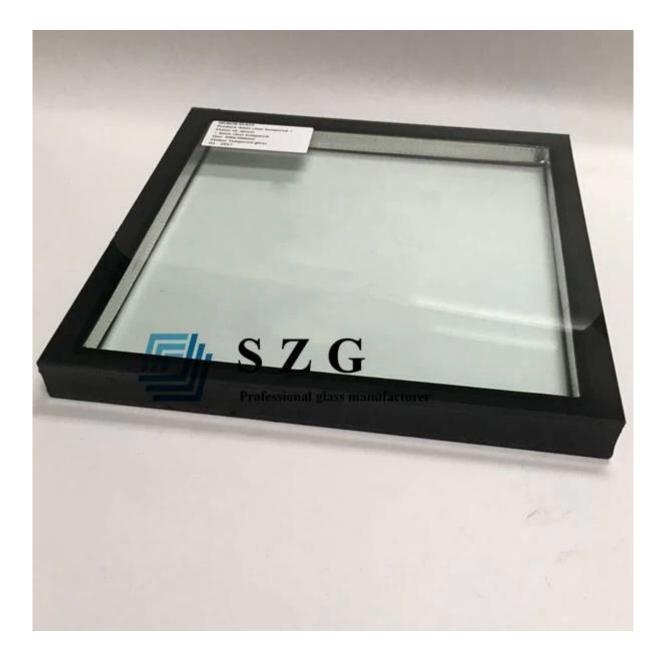

# SZG 36mm insulated glass-Sound Insulation Glass & Heat Proof Glass & Solar Energy Saving Glass China Building Glass Manufacturer and Factory

36mm Insulated Glass is made by two panels of **12mm tempered glass** and and bonded with 12mm aluminum spacer. The aluminium spacer can be filled with air or argon, each edge of IGU(insulated glass units) sealed with high strength sealants that can perfectly avoid vapor water penetrated, the most advantage of insulated glass is reducing thermal losses, lower energy consumption, with the high efficient energy saving and thermal remain, it can save a lot home application consumption. The insulated glass belongs to solar energy glass and use widely in modern buildings.

#### Product pictures of 36mm insulated glass:

**Production Line:** 

Package and Loading:

Our promise is that you receiving 36mm insulated glass with high quality and safety condition from us.