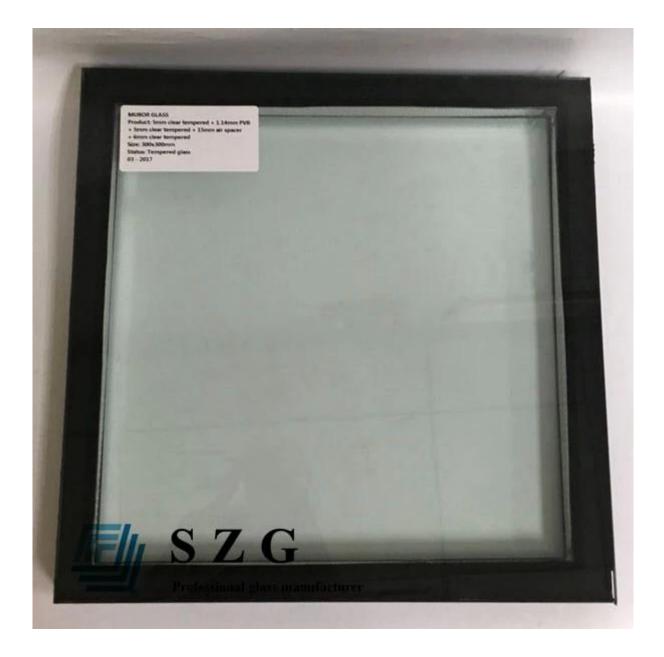

# SZG 36mm insulated glass-Sound Insulation Glass & Heat Proof Glass & Solar Energy Saving Glass China Building Glass Manufacturer and Factory

36mm Insulated Glass is made by two panels of **12mm tempered glass** and and bonded with 12mm aluminum spacer. The aluminium spacer can be filled with air or argon, each edge of IGU(insulated glass units) sealed with high strength sealants that can perfectly avoid vapor water penetrated, the most advantage of insulated glass is reducing thermal losses, lower energy consumption, with the high efficient energy saving and thermal remain, it can save a lot home application consumption. The insulated glass belongs to solar energy glass and use widely in modern buildings.

#### Product pictures of 36mm insulated glass:

**Production Line:** 

Package and Loading:

Our promise is that you receiving 36mm insulated glass with high quality and safety condition from us.