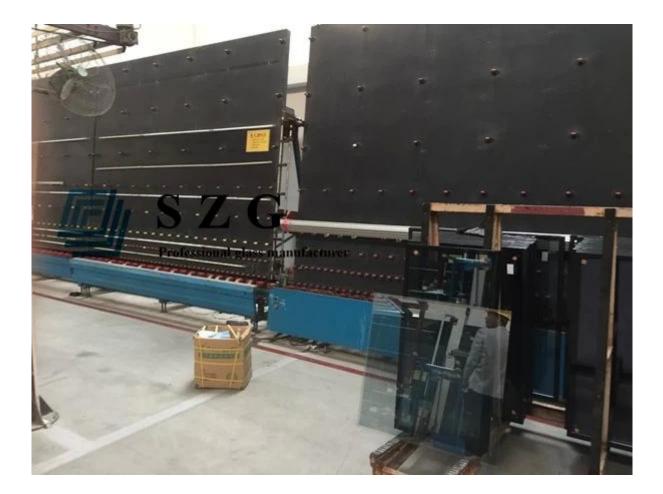

#### Product pictures of 36mm insulated glass:

**Production Line:** 

Package and Loading:

Our promise is that you receiving 36mm insulated glass with high quality and safety condition from us.